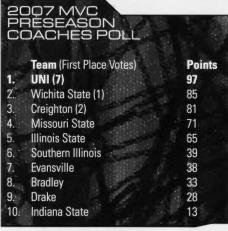

## WINNING PERCENTAGE **ACTIVE DIVISION I VOLLEYBALL COACHES**

| Ran | k Name, School                     | Yrs. | Won   | Lost | Pct. |
|-----|------------------------------------|------|-------|------|------|
| 1.  | Dave Shoji, Hawai'i                | 32   | 926   | 163  | .850 |
| 2.  | Russ Rose, Penn State              | 28   | 891   | 157  | .850 |
| 3.  | Mary Wise, Florida                 | 20   | 603   | 117  | .838 |
| 4.  | John Dunning, Stanford             | 22   | 613   | 132  | .823 |
| 5.  | John Cook, Nebraska                | 14   | 381   | 87   | .814 |
| 6.  | Brian Gimmillaro, Long Beach State | 22   | 604   | 141  | .811 |
| 7.  | Mick Haley, USC                    | 23   | 680   | 164  | .806 |
| 8.  | Andy Banachowski, UCLA             | 40   | 1,037 | 270  | .793 |
| 9.  | Bobbi Petersen, UNI                | 7    | 181   | 50   | .783 |
| 10. | Leonid Yelin, Louisville           | 16   | 395   | 110  | .782 |