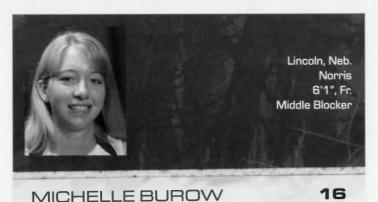

High School: Earned eight letters in three sports at Kennedy: volleyball (3), tennis (3) and basketball (2) ... three-year starter in volleyball ... first-team all-conference in volleyball and second-team all-state as a senior ... was team co-captain in 2006 ... played in IGCA Senior All-Star Volleyball Classic ... four-year honor roll student ... in tennis, team was state runner up in 2004 and 2006 and state champion in 2007.

Personal: Daughter of David and Lois Blankenship .... full name is Danielle ZoAnne Blankenship has an older sister, Carrie, and an older brother, Troy ... sister, Carrie, played college volleyball at Northern Illinois; brother, Troy, played college football at lowa State; and mother, Lois, played college basketball at lowa ... born in Cedar Rapids.

## PLAYER BIOS



High School: A three-time first team All-Eastern Midland Conference selection ... earned second team Class B All-State honors as a junior, and first-team all-state accolades her senior season ... named 1st team Super State as a senior ... played in Nebraska Coaches Association All-Star Game ... named female co-athlete of the year at Norris High School ... racked up 374 kills and a 384 hitting percentage her senior season ... was a two-time academic all-state selection ... was her high school's Salutorian with a 4.0 GPA

Personal: Daughter of Lorain and Carol Burow ... full name is Michelle Linn Burow ... majoring in finance ... enjoys listening to music and playing guitar and piano in her spare time ... biggest influence on her life has been her mother .... born in Lincoln, Neb.



High