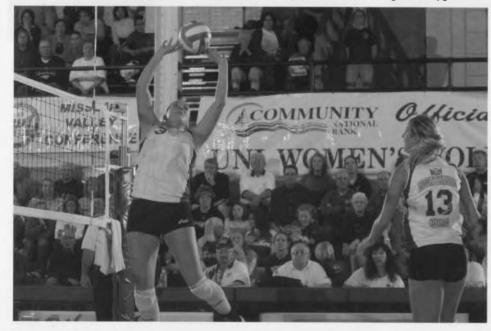

, the Panthers fell to the Huskers, 3-0 (15-9, 15-1, 15-6) in the first round. Current UNI head coach Bobbi (Becker) Petersen was an outside hitter on that UNI team.
- With its win over Drake Nov. 3, UNI reached the 20 win plateau for the ninth straight season. In fact, the Panthers have won at least 20 matches 20 of the last 22 years, having won 30 or more matches five times during that span. UNI's 28 wins this year are the most in a season since the 2003 team finished 28-6
- . UNI ranked 13th in the NCAA in blocking, averaging 3.30 blocks per game. UNI has ranked in the top 15 nationally each of the past four seasons in blocks per game. Junior Danielle Brazda ranked 20th in the NCAA in individual blocking, averaging 1.54 bpg., while senior Trista Humpal was 33rd in blocking at 1.47 bpg



#### 2006 INDIVIDUAL HONORS AND AWARDS

#### Stephanie May

- State Farm Missouri Valley Conference All-Tournament Team
- **UNI Invitational All-Tournament Team**

#### #3 **Kristin Belzung**

- First Team All-Missouri Valley Conference
- State Farm Missouri Valley Conference All-Tournament Team
- Missouri Valley Conference All-Academic Team
- Regency Suites Midtown Invitational All-Tournament Team
- Purdue Mortar Board Classic All-Tournament Team

#### **Laura Rowen**

- First Team All-Missouri Valley Conference
- State Farm Missouri Valley Conference Player of the Week - Sept. 11
- State Farm Missouri Valley Conference Player of the Week - Nov. 6
- **UNI Invitational All-Tournament Team**

#### #13 Trista Humpal

- First Team All-Missouri Valley Conference
- Honorable Mention Missouri