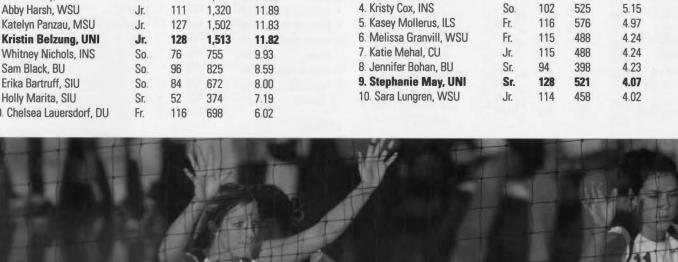

## WINNING PERCENTAGE **ACTIVE DIVISION I VOLLEYBALL COACHES**

| Ran | k Name, School                     | Yrs. | Won   | Lost | Pct. |
|-----|------------------------------------|------|-------|------|------|
| 1.  | Dave Shoji, Hawai'i                | 32   | 926   | 163  | .850 |
| 2.  | Russ Rose, Penn State              | 28   | 891   | 157  | .850 |
| 3.  | Mary Wise, Florida                 | 20   | 603   | 117  | .838 |
| 4.  | John Dunning, Stanford             | 22   | 613   | 132  | .823 |
| 5.  | John Cook, Nebraska                | 14   | 381   | 87   | .814 |
| 6.  | Brian Gimmillaro, Long Beach State | 22   | 604   | 141  | .811 |
| 7.  | Mick Haley, USC                    | 23   | 680   | 164  | .806 |
| 8.  | Andy Banachowski, UCLA             | 40   | 1,037 | 270  | .793 |
| 9.  | Bobbi Petersen, UNI                | 7    | 181   | 50   | .783 |
| 10. | Leonid Yelin, Louisville           | 16   | 395   | 110  | .782 |