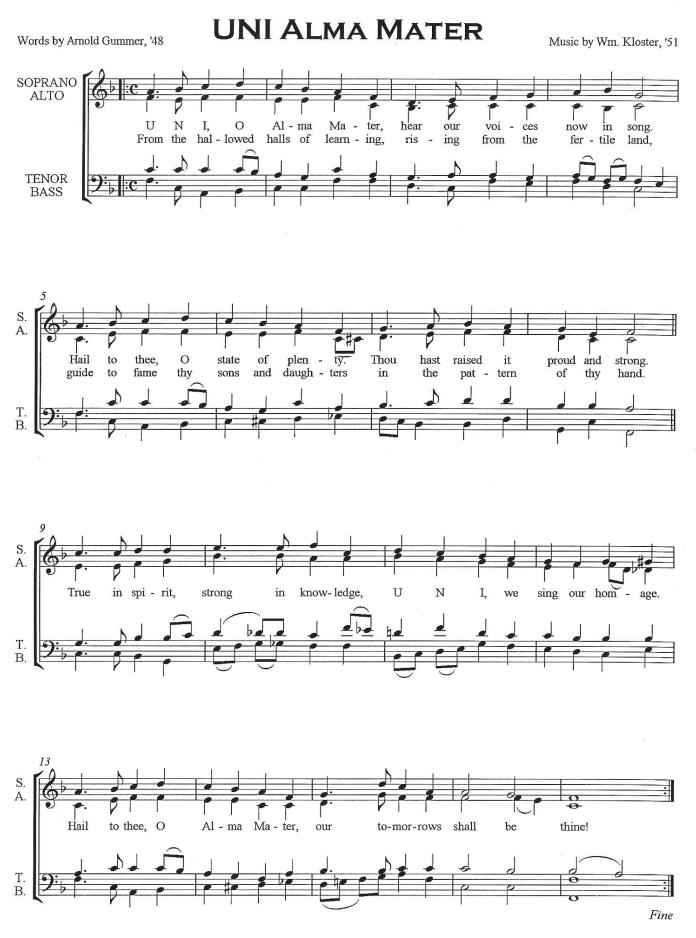

| Alumni Induction   | . Drew Conrad, Chair, UNI Alumni Association Board of Managers |
|--------------------|----------------------------------------------------------------|
| Closing Remarks    | Mark A. Nook., Ph.D., President                                |
| UNI Alma Mater     |                                                                |
| Closing Selections |                                                                |