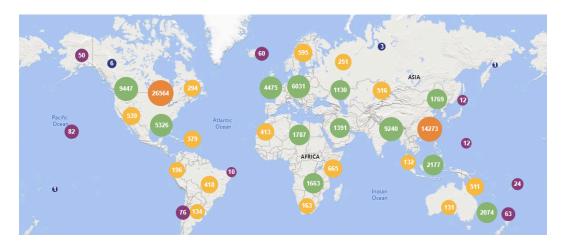

### **Monthly Readership Totals:**

Last month, **UNI ScholarWorks** had **90575** full-text downloads and **985** new submissions were posted, bringing the total works in the repository to **48071**. **University of Northern Iowa** scholarship was read by **4759** institutions across **198** countries and territories