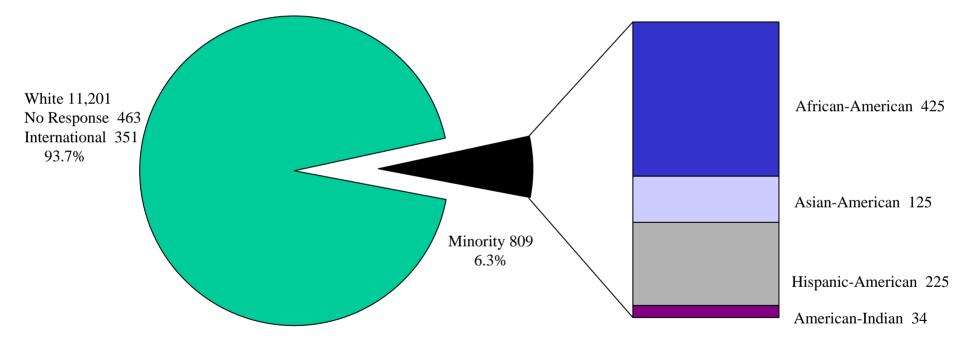

The 351 foreign students enrolled included 188 (8.7% decrease) undergraduate students and 163 (8.4% decrease) graduate students from 73 foreign countries.

Of the 12,824 students, 11,201 (87.3%) were Caucasian and 425 (3.3%) were African American. Hispanics, Asians, and American Indians represented 3.0% of the enrollment. Students with no ethnic response represented 3.6% of the enrollment.