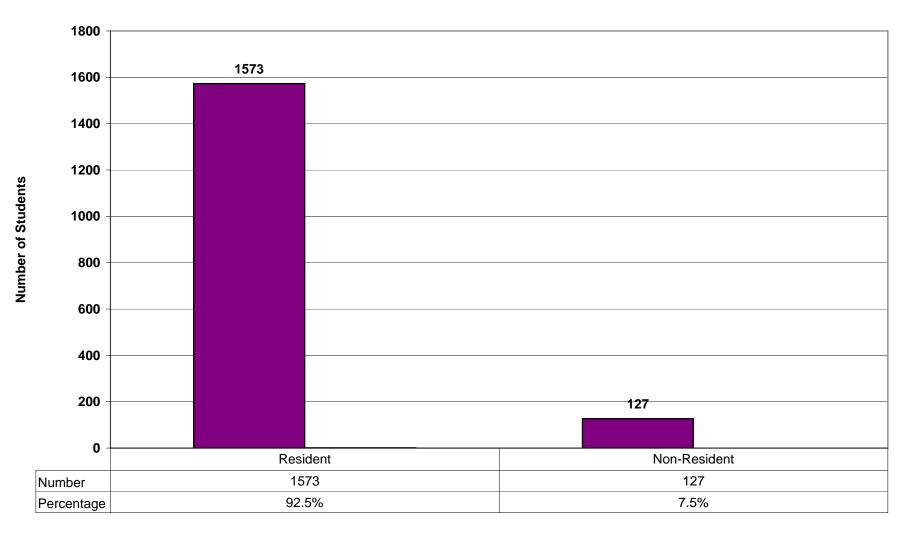

Of the 11,220 undergraduate students, 7,576 (67.5%) indicated an interest in Liberal Arts Curricula, 2,890 (25.8%) in the Teaching Curricula, and 754 (6.7%) were undecided or unclassified.

A total of 11,793 (92.0% of all students) were lowa residents, 2,122 (16.5%) were from Black Hawk County, and 1,323 (10.3%) were from counties contiguous to Black Hawk.