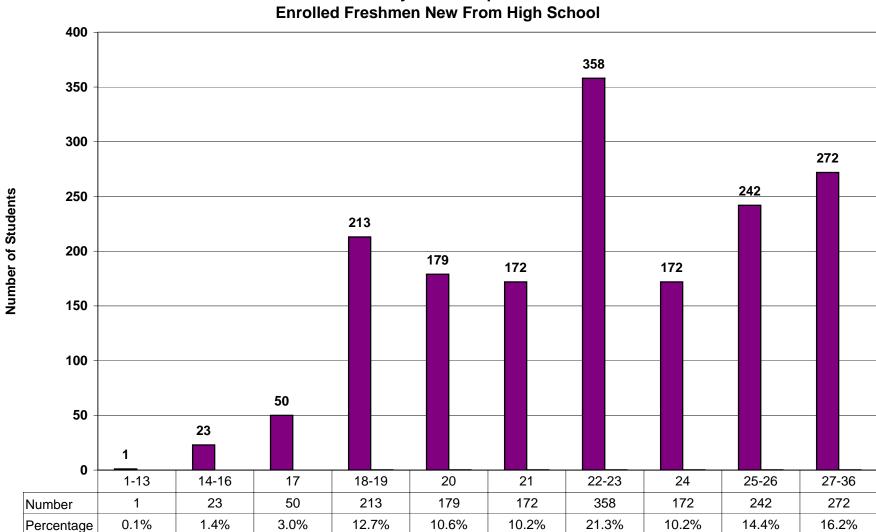

3,742 students live in University Housing; 46.7% Freshmen

1,700 enrolled new Freshmen are direct from High School; 92.5% are lowa residents

**358** new Freshmen direct from High School had a Mean composite ACT score of **22.9**; **8.6%** graduated in the top 10 percent of their high school class; **65.2%** graduated in the top 50 percent