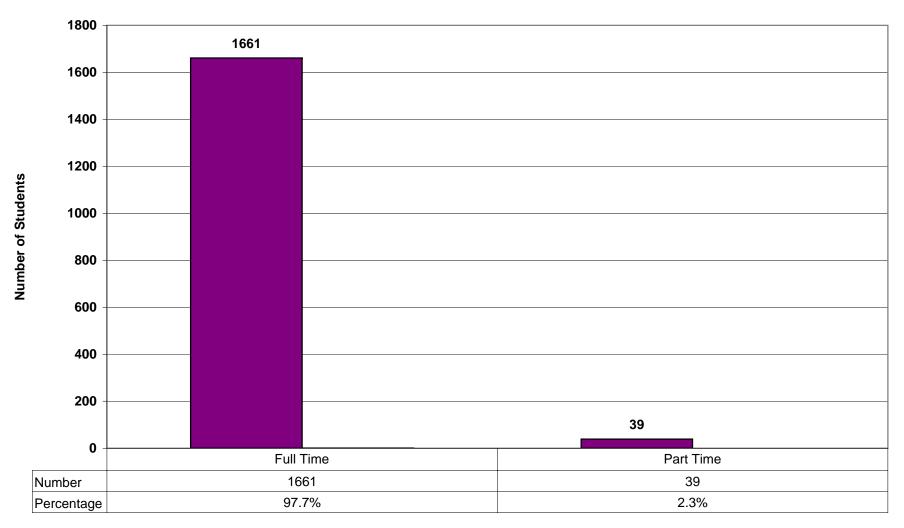

# At a Glance

Total Enrollment: **12,824** 

Undergraduate Students: **11,220** Graduate Students: **1,604** 

89.0% of Undergraduate Students are Full-Time

58.1% of all the Students are Female

93.7% of Undergraduates Students are Iowa residents; 14.8% are from Black Hawk county

The total enrollment of 12,824 students at UNI for the Fall 2004 semester was a decrease of 617 (4.6%) from the previous year. Undergraduate enrollment decreased 554 (4.7%) while graduate enrollment decreased 63 (3.8%). Of all students enrolled, 83.2% were full-time; 11.0% of the undergraduates had a part-time enrollment (less than 12 semester hours); and 57.7% of the graduates had a part-time enrollment (less than 9 semester hours). Of all students registered, 58.1% were women. Undergraduates who had declared majors in the teaching curricula were 27.6% of all declared majors.