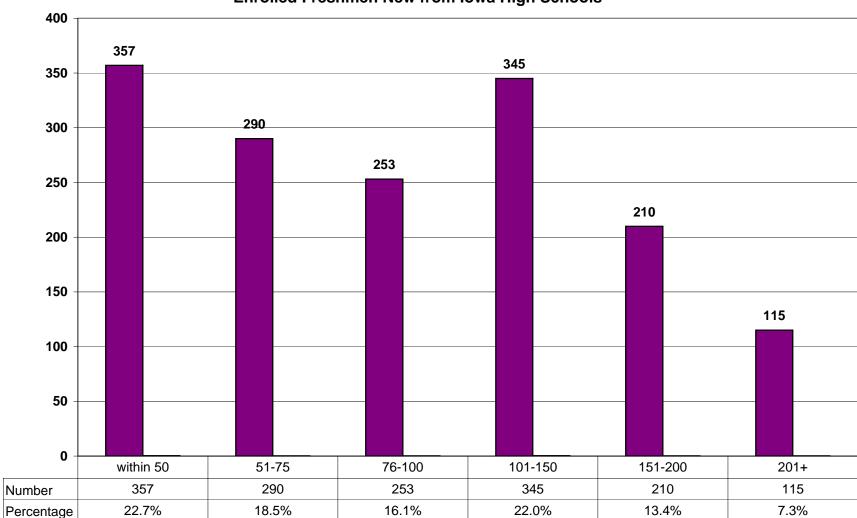

3,742 students live in University Housing; 46.7% Freshmen

1,700 enrolled new Freshmen are direct from High School; 92.5% are lowa residents

**358** new Freshmen direct from High School had a Mean composite ACT score of **22.9**; **8.6%** graduated in the top 10 percent of their high school class; **65.2%** graduated in the top 50 percent