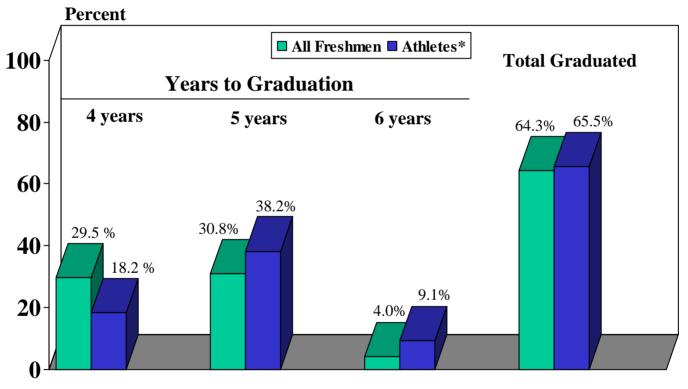

**81.4%** of New Students persisted to their second year

64.3% of direct from High School Students in 1998 graduated in 6 years

<sup>\*</sup>Second Week