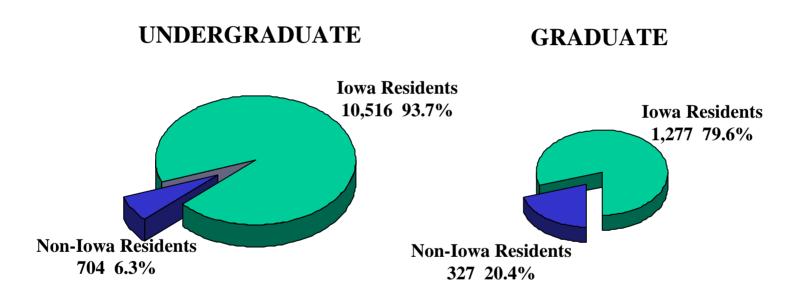

# At a Glance

Total Enrollment: **12,824** 

Undergraduate Students: **11,220** Graduate Students: **1,604** 

89.0% of Undergraduate Students are Full-Time

58.1% of all the Students are Female

93.7% of Undergraduates Students are Iowa residents; 14.8% are from Black Hawk county

Of the 11,220 undergraduate students, 7,576 (67.5%) indicated an interest in Liberal Arts Curricula, 2,890 (25.8%) in the Teaching Curricula, and 754 (6.7%) were undecided or unclassified.

A total of 11,793 (92.0% of all students) were lowa residents, 2,122 (16.5%) were from Black Hawk County, and 1,323 (10.3%) were from counties contiguous to Black Hawk.