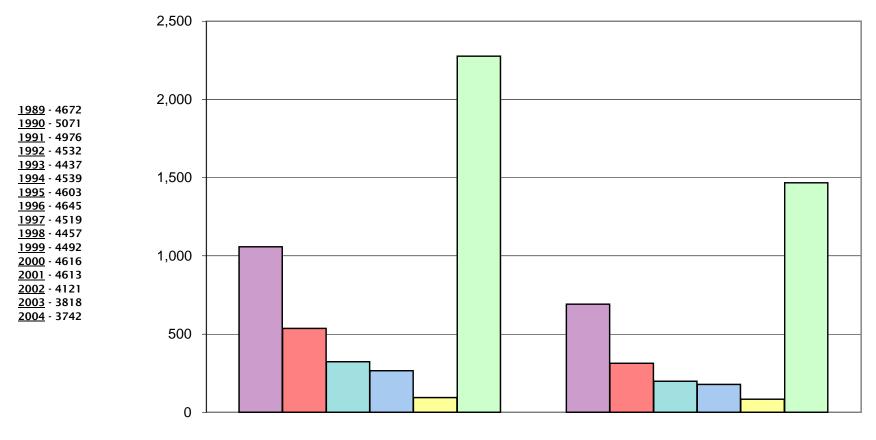

A total of 156 students identified themselves as being disabled with 17 as mobility-impaired.

Total residence hall occupancy was 3,637 students, a decrease of 112 (3.1%) from the previous year. About 29.9% of the female students (2,230) and 26.2% of the male students (1,407) reside in residence halls.