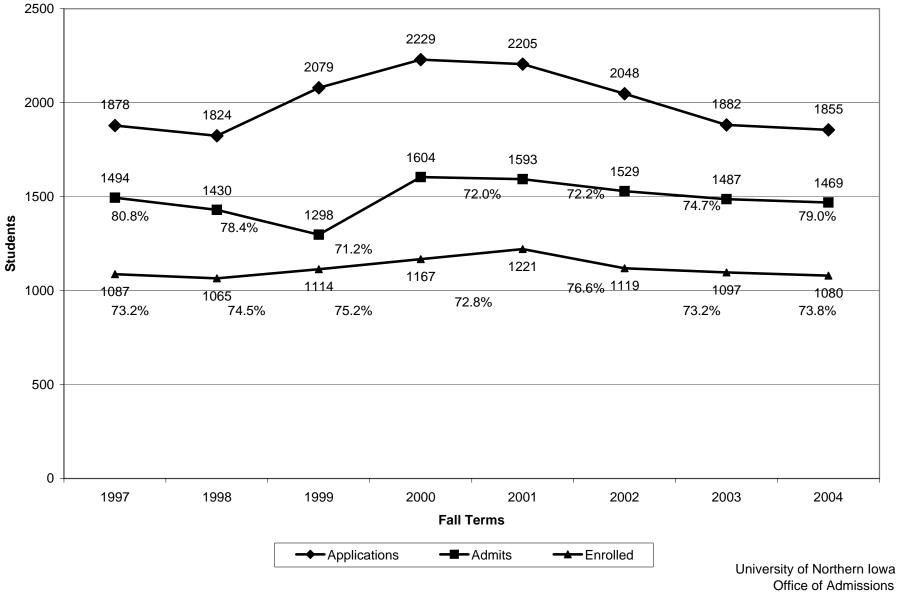

97.7% Freshmen Students are Full-Time

4,216 new Freshmen Students applied; 50.7% enrolled

**1,855** new Transfer Students applied; **71.2%** enrolled from Iowa two-year colleges; **5.4%** enrolled from Out of State two-year colleges