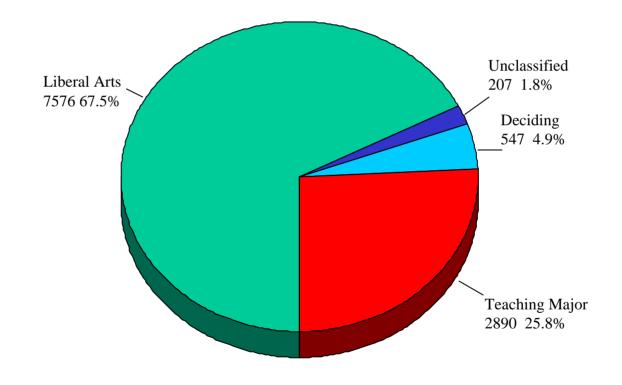

Of the 11,220 undergraduate students, 7,576 (67.5%) indicated an interest in Liberal Arts Curricula, 2,890 (25.8%) in the Teaching Curricula, and 754 (6.7%) were undecided or unclassified.

A total of 11,793 (92.0% of all students) were lowa residents, 2,122 (16.5%) were from Black Hawk County, and 1,323 (10.3%) were from counties contiguous to Black Hawk.