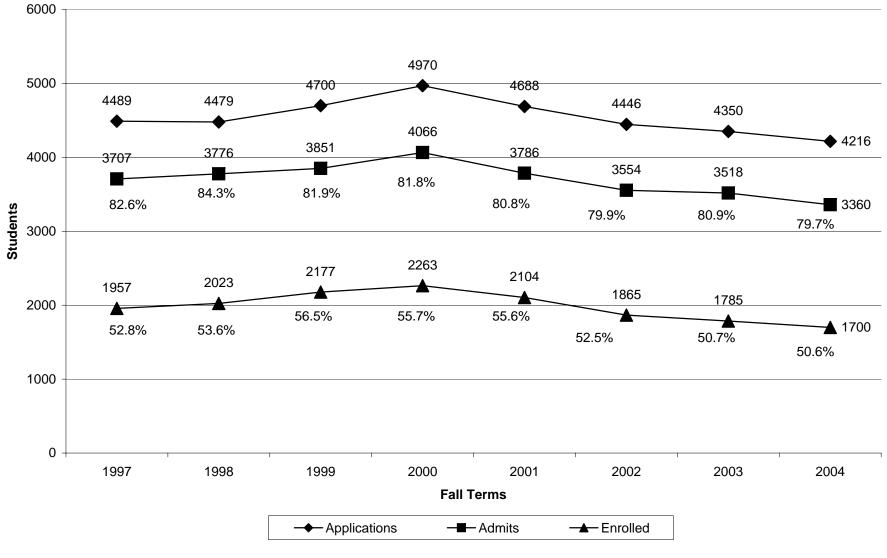

97.7% Freshmen Students are Full-Time

4,216 new Freshmen Students applied; 50.7% enrolled

**1,855** new Transfer Students applied; **71.2%** enrolled from Iowa two-year colleges; **5.4%** enrolled from Out of State two-year colleges

461 new Graduate Students enrolled; 11.9% are International Students

6,071 new students applied as Undergraduate Students; 79.5% were cleared for admission

4,829 new students cleared for admission as Undergraduate Students; 57.6% were enrolled