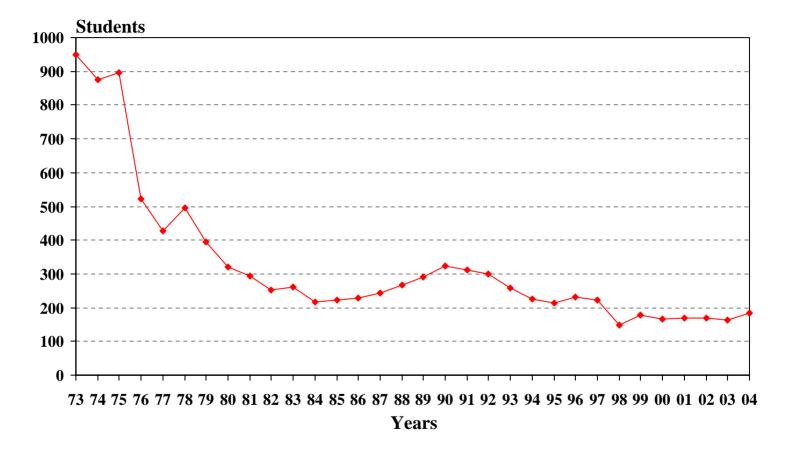

## SECTION III: MISCELLANEOUS

| College Level Examination Program (CLEP)                                                                    | 79     |
|-------------------------------------------------------------------------------------------------------------|--------|
| Comparison of New Undergraduate Student Gross Applications for Fall<br>Semester to Admission and Enrollment | 80     |
| New Undergraduate Students 1994-2004                                                                        | 81     |
| Freshman Class of 1998 Graduation Rate of Full-Time Students, Total Class and Athletes                      | 82     |
| Average Grade Indexes                                                                                       | 83     |
| Students Receiving VA Educational Benefits 1973-2004                                                        | 84     |
| Student Retention and Persistence to Graduation                                                             | .85-88 |
| New Full-Time Direct from HS Freshman Class of 1998 Retention and Graduation Rate                           | 89     |

The average age of undergraduates was 21.5 years (0.3 yr. decrease) and graduates was 32.6 years (1.1 yr. decrease).

Total enrollment of veterans receiving educational benefits from the Veterans Administration was 183 students, an increase of 20 (12.3%) from the previous fall semester.