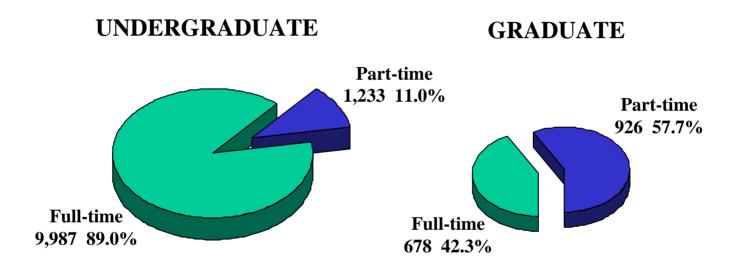

The total enrollment of 12,824 students at UNI for the Fall 2004 semester was a decrease of 617 (4.6%) from the previous year. Undergraduate enrollment decreased 554 (4.7%) while graduate enrollment decreased 63 (3.8%). Of all students enrolled, 83.2% were full-time; 11.0% of the undergraduates had a part-time enrollment (less than 12 semester hours); and 57.7% of the graduates had a part-time enrollment (less than 9 semester hours). Of all students registered, 58.1% were women. Undergraduates who had declared majors in the teaching curricula were 27.6% of all declared majors.

# Total Enrollment By Full-Time and Part-Time Fall 2004

Total based on Undergraduate 11,220 Graduate 1,604

University of Northern Iowa Office of the Registrar September 2004