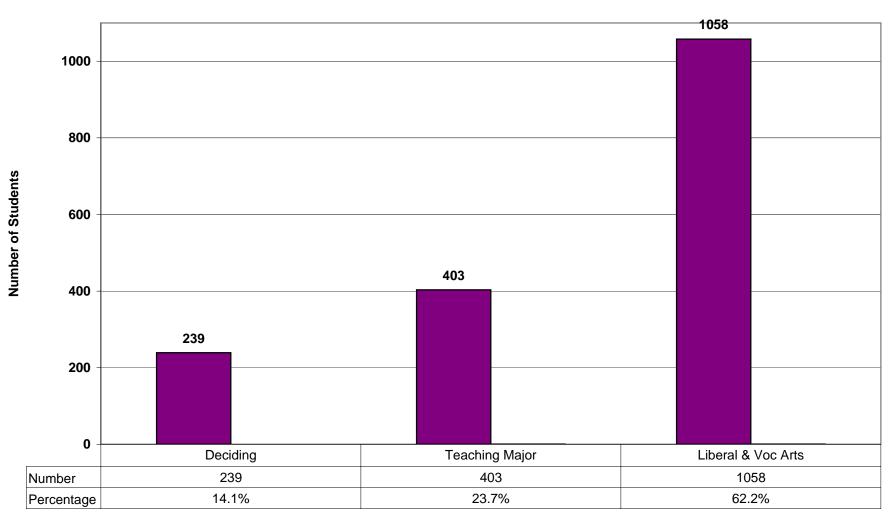

Of the 11,220 undergraduate students, 7,576 (67.5%) indicated an interest in Liberal Arts Curricula, 2,890 (25.8%) in the Teaching Curricula, and 754 (6.7%) were undecided or unclassified.

A total of 11,793 (92.0% of all students) were lowa residents, 2,122 (16.5%) were from Black Hawk County, and 1,323 (10.3%) were from counties contiguous to Black Hawk.