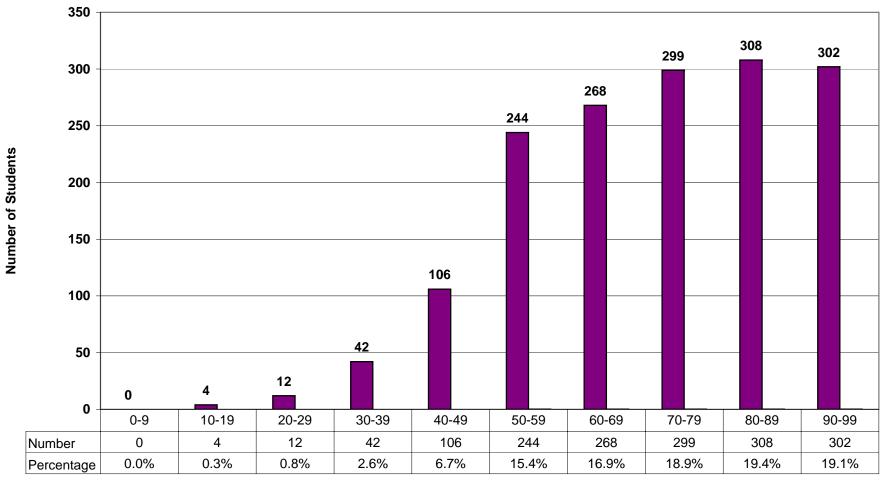

The average age of undergraduates was 21.5 years (0.3 yr. decrease) and graduates was 32.6 years (1.1 yr. decrease).

Total enrollment of veterans receiving educational benefits from the Veterans Administration was 183 students, an increase of 20 (12.3%) from the previous fall semester.