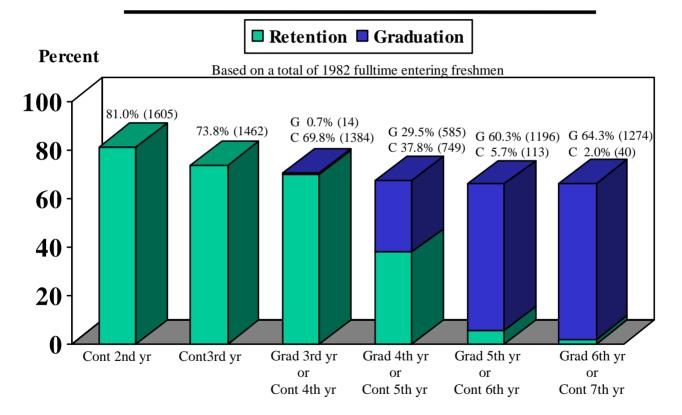

## SECTION III: MISCELLANEOUS

| College Level Examination Program (CLEP)                                                                    | 79     |
|-------------------------------------------------------------------------------------------------------------|--------|
| Comparison of New Undergraduate Student Gross Applications for Fall<br>Semester to Admission and Enrollment | 80     |
| New Undergraduate Students 1994-2004                                                                        | 81     |
| Freshman Class of 1998 Graduation Rate of Full-Time Students, Total Class and Athletes                      | 82     |
| Average Grade Indexes                                                                                       | 83     |
| Students Receiving VA Educational Benefits 1973-2004                                                        | 84     |
| Student Retention and Persistence to Graduation                                                             | .85-88 |
| New Full-Time Direct from HS Freshman Class of 1998 Retention and Graduation Rate                           | 89     |

**81.4%** of New Students persisted to their second year

64.3% of direct from High School Students in 1998 graduated in 6 years

<sup>\*</sup>Second Week