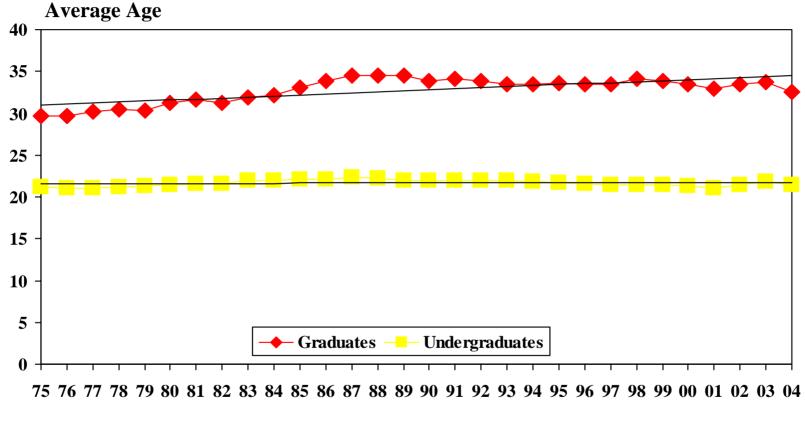

The average age of undergraduates was 21.5 years (0.3 yr. decrease) and graduates was 32.6 years (1.1 yr. decrease).

Total enrollment of veterans receiving educational benefits from the Veterans Administration was 183 students, an increase of 20 (12.3%) from the previous fall semester.