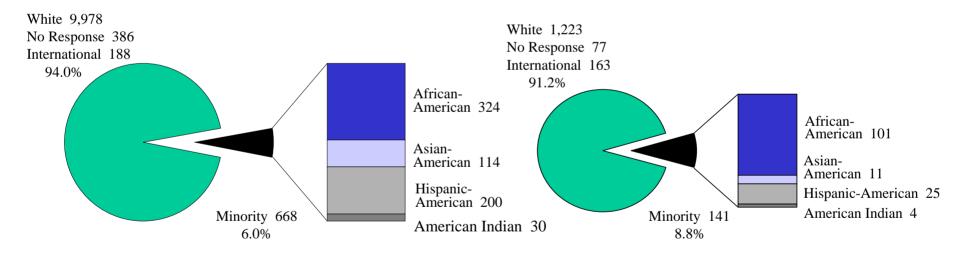

Of the 11,220 undergraduate students, 7,576 (67.5%) indicated an interest in Liberal Arts Curricula, 2,890 (25.8%) in the Teaching Curricula, and 754 (6.7%) were undecided or unclassified.

A total of 11,793 (92.0% of all students) were lowa residents, 2,122 (16.5%) were from Black Hawk County, and 1,323 (10.3%) were from counties contiguous to Black Hawk.

The 351 foreign students enrolled included 188 (8.7% decrease) undergraduate students and 163 (8.4% decrease) graduate students from 73 foreign countries.

Of the 12,824 students, 11,201 (87.3%) were Caucasian and 425 (3.3%) were African American. Hispanics, Asians, and American Indians represented 3.0% of the enrollment. Students with no ethnic response represented 3.6% of the enrollment.