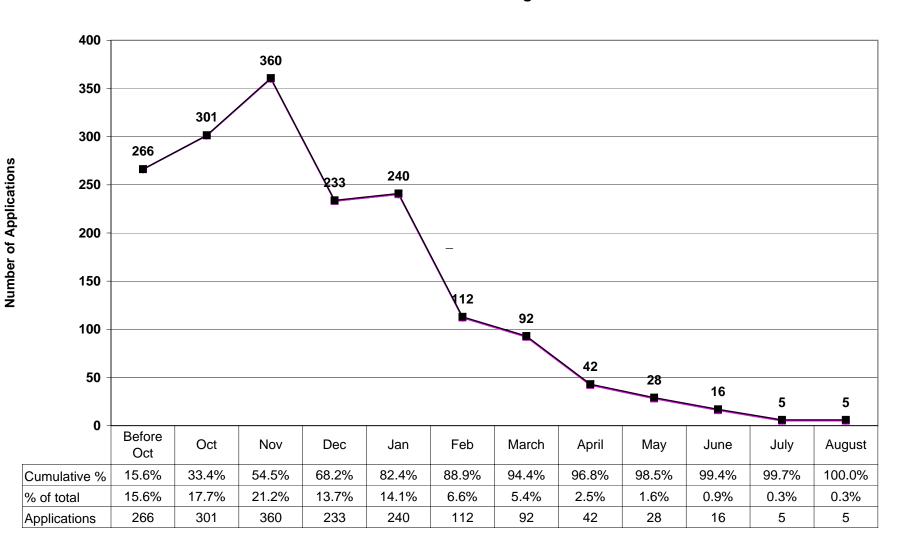

97.7% Freshmen Students are Full-Time

4,216 new Freshmen Students applied; 50.7% enrolled

**1,855** new Transfer Students applied; **71.2%** enrolled from Iowa two-year colleges; **5.4%** enrolled from Out of State two-year colleges