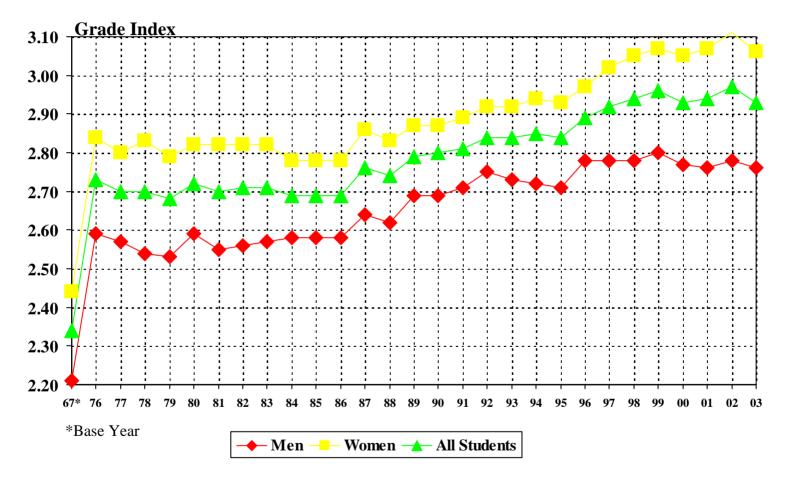

## SECTION III: MISCELLANEOUS

| College Level Examination Program (CLEP)                                                                    | 79     |
|-------------------------------------------------------------------------------------------------------------|--------|
| Comparison of New Undergraduate Student Gross Applications for Fall<br>Semester to Admission and Enrollment | 80     |
| New Undergraduate Students 1994-2004                                                                        | 81     |
| Freshman Class of 1998 Graduation Rate of Full-Time Students, Total Class and Athletes                      | 82     |
| Average Grade Indexes                                                                                       | 83     |
| Students Receiving VA Educational Benefits 1973-2004                                                        | 84     |
| Student Retention and Persistence to Graduation                                                             | .85-88 |
| New Full-Time Direct from HS Freshman Class of 1998 Retention and Graduation Rate                           | 89     |