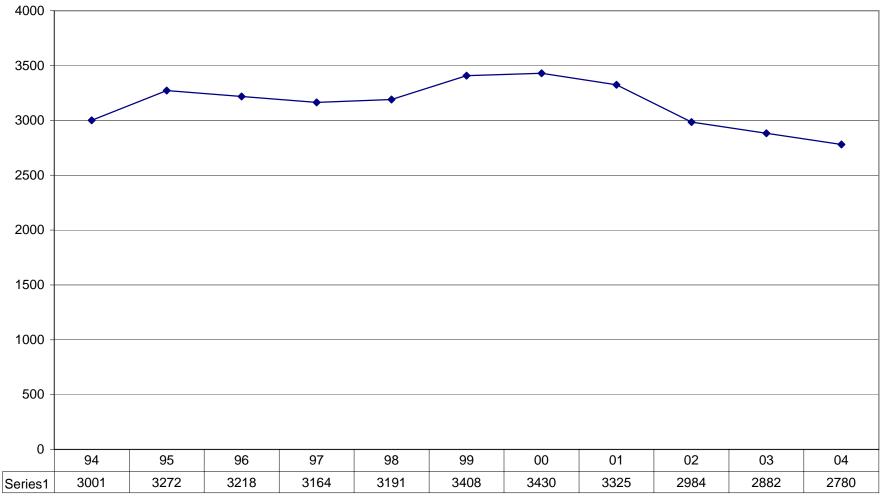

97.7% Freshmen Students are Full-Time

4,216 new Freshmen Students applied; 50.7% enrolled

**1,855** new Transfer Students applied; **71.2%** enrolled from Iowa two-year colleges; **5.4%** enrolled from Out of State two-year colleges