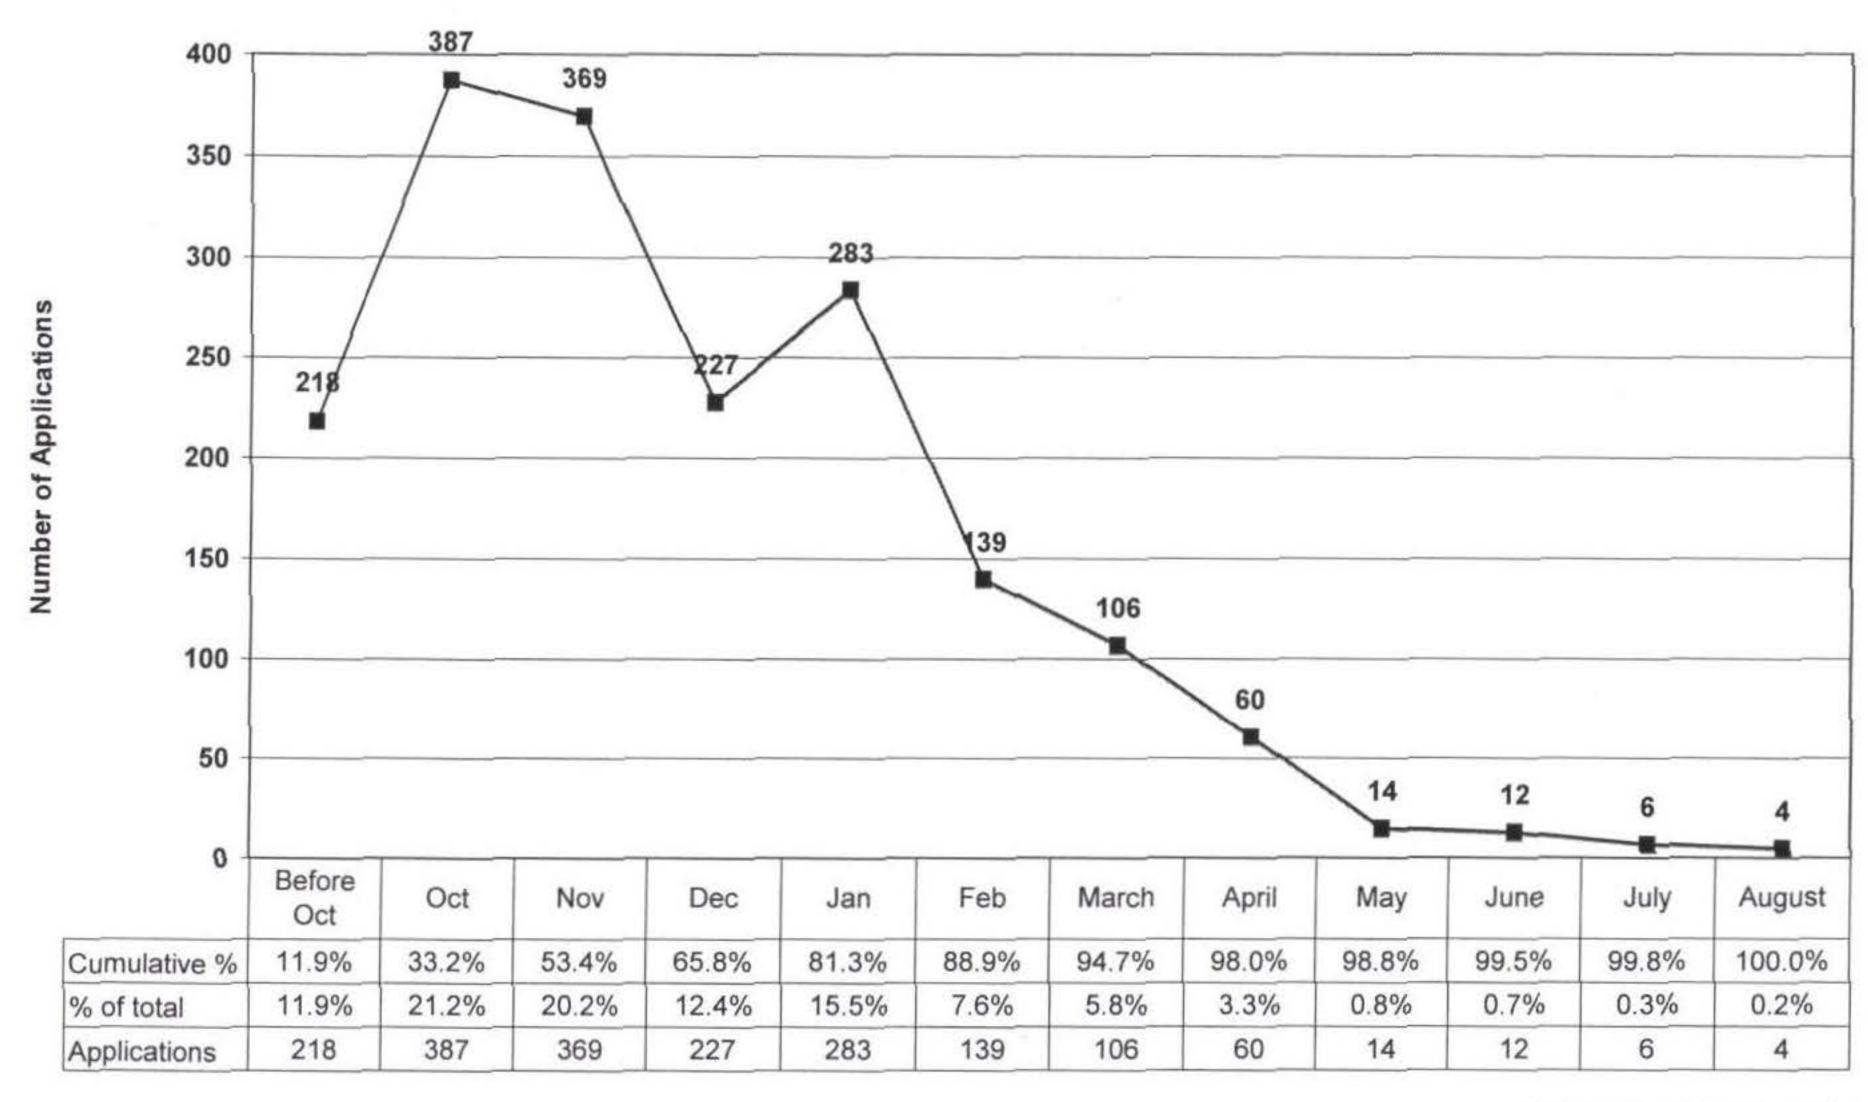

| Distribution of Undergraduate Student Enrollment by College, Race/Ethnicity,  Gender, and Residence             |    |
|-----------------------------------------------------------------------------------------------------------------|----|
| Distribution of Graduate Student Enrollment by College, Race/Ethnicity,  Gender, and Residence                  |    |
| Combined Undergraduate and Graduate Minority Student Enrollment                                                 |    |
| Undergraduate and Graduate Minority Student Enrollment                                                          |    |
| Minority Student Enrollment Fall Semesters 1995-2002                                                            | 0  |
| Comparative Average Ages Fall Semesters 1988-2002                                                               |    |
| Average Age Trends All Students Fall Semesters 1975-2002                                                        |    |
| Enrollment of UNI Married Students or Married/Single Students with Dependents                                   | ;  |
| Enrollment by Students with Disabilities                                                                        | Ŋ. |
| UNI Residence Hall Occupancy                                                                                    | }  |
| Percentage of Total Enrollment in Halls                                                                         | )  |
| SECTION II: NEW STUDENTS ENTERING UNI FALL SEMESTER 2002                                                        |    |
| PART A. FRESHMEN DIRECT FROM HIGH SCHOOL                                                                        |    |
| Distribution by Month of Application Enrolled Freshmen New From High School                                     | 3  |
| Distribution by Residency Enrolled Freshmen New From High School                                                | 1  |
| Distribution by Miles from UNI Campus Enrolled Freshmen New From Iowa High School 45                            | õ  |
| New Enrolled Freshmen by County and ACT Zones46                                                                 | 3  |
| Distribution by High School Class Size Enrolled Freshmen New From High School 47                                | 7  |
| Distribution by Percentile Rank Enrolled Freshmen New From High School48                                        | 3  |
| Distribution by ACT Composite Scores Enrolled Freshmen New From High School 49                                  | 9  |
| Distribution by ACT National Quartile Norms Enrolled Freshmen New From High School 50                           | O  |
| ACT Composite Scores for New Freshmen Students Entering UNI Expressed by  Quartile Range Fall Terms 1992-2002   | 1  |
| Comparison of ACT Composite Score For Freshmen Students Entering Fall  Term in Selected Years Between 1960-2002 | 2  |

|     | Percentage Distribution by ACT Standard Composite Score and High School Rank in Class for Students New From High School Entering Fall 1975 Through Fall 2002 For Whom BOTH ACT Score and Rank are Available |
|-----|-------------------------------------------------------------------------------------------------------------------------------------------------------------------------------------------------------------|
|     | Distribution by Curriculum Enrolled Freshmen New From High School                                                                                                                                           |
|     | Distribution of Full-Time and Part-time Students Enrolled Freshmen New From High School 55                                                                                                                  |
|     | 1,825 New Degree Students Entering Directly from High School Fall 2002 by Major Interest as Indicated on Application for Admission                                                                          |
|     | Pre-Professional Prospective Major Areas as Indicated on Application for Admission  By New Enrolled Students Entering Directly From High School                                                             |
|     | New Freshmen Comparison of Applications to Enrolled Fall Terms 1987-2002                                                                                                                                    |
|     | PART B. TRANSFERS FROM OTHER COLLEGES AND UNIVERSITIES                                                                                                                                                      |
|     | New Transfer Degree Students Entering UNI Fall 2002 61                                                                                                                                                      |
|     | New Two-Year College Transfers Fall 1986 Through Fall 2002                                                                                                                                                  |
|     | New Transfers Comparison of Applications to Enrolled Fall Terms 1987-2002                                                                                                                                   |
|     | PART C. NEW GRADUATE STUDENTS                                                                                                                                                                               |
|     | New Graduate Students Fall 2002 by Major Area 67                                                                                                                                                            |
|     | Iowa New Graduate Students Fall 2002 by Bachelors Degree College                                                                                                                                            |
|     | Non-Iowa New Graduate Students Fall 2002 By Bachelors Degree College                                                                                                                                        |
|     | Enrolled New Graduate Students Distribution by Iowa Counties                                                                                                                                                |
|     | New Graduate Students Enrollment by State or Country of Origin                                                                                                                                              |
|     |                                                                                                                                                                                                             |
|     | SECTION III: MISCELLANEOUS                                                                                                                                                                                  |
|     | College Level Examination Program (CLEP)75                                                                                                                                                                  |
| 242 | Pre-Professional Skills Test, Institutional Summary of Students' Scores                                                                                                                                     |
|     | Professional Skills Test Institutional Summary86                                                                                                                                                            |
|     | Comparison of New Undergraduate Student Gross Applications for Fall  Semester to Admission and Enrollment                                                                                                   |
|     | New Undergraduate Students for Fall 1965-2002 88                                                                                                                                                            |
|     |                                                                                                                                                                                                             |