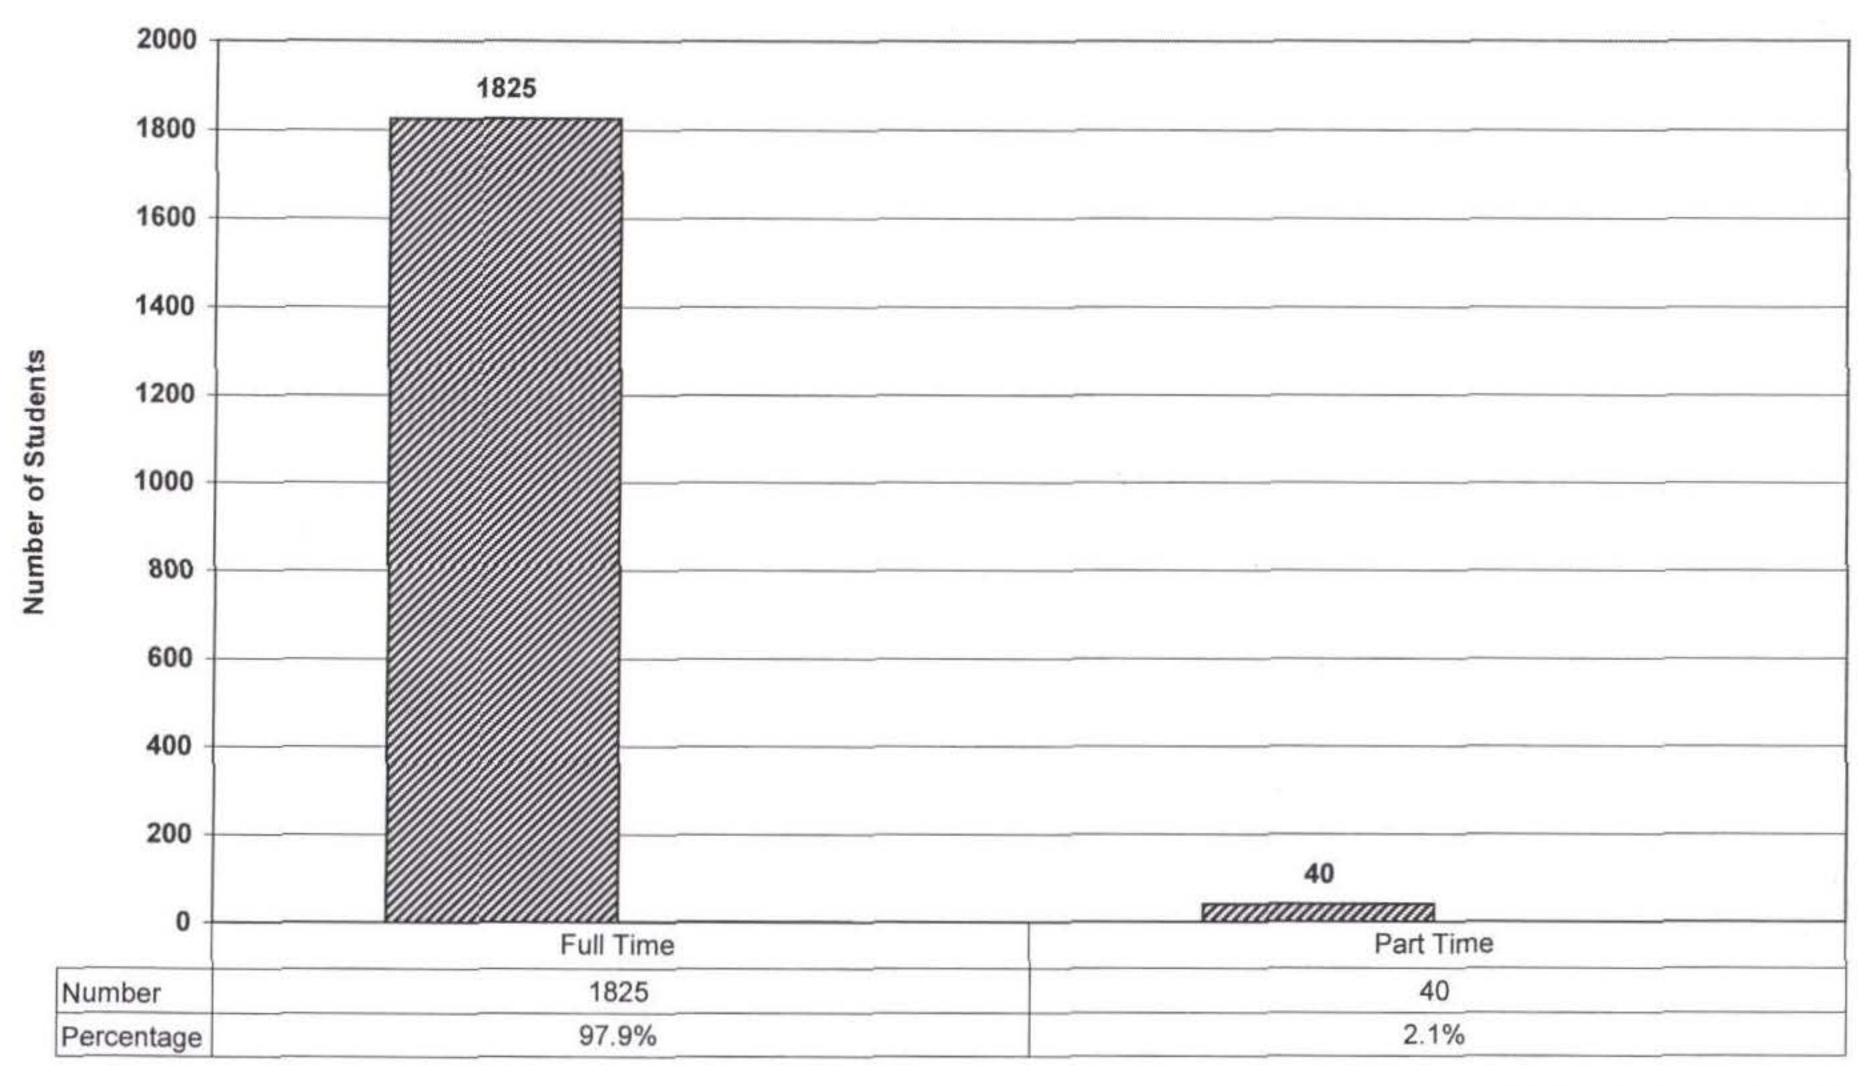

## SECTION I: TOTAL STUDENT ENROLLMENT FOR FALL 2002

The total enrollment of 13,926 students at UNI for the Fall 2002 semester was a decrease of 144 (1.0%) from the previous year. Undergraduate enrollment decreased 192 (1.5%) while graduate enrollment increased 48 (3.0%). Of all students enrolled, 82.5% were full-time; 10.9% of the undergraduates had a part-time enrollment (less than 12 semester hours); and 66.5% of the graduates had a part-time enrollment (less than 9 semester hours). Of all students registered, 58.5% were women. Undergraduates who had declared majors in the teaching curricula were 29.9% of all declared majors.