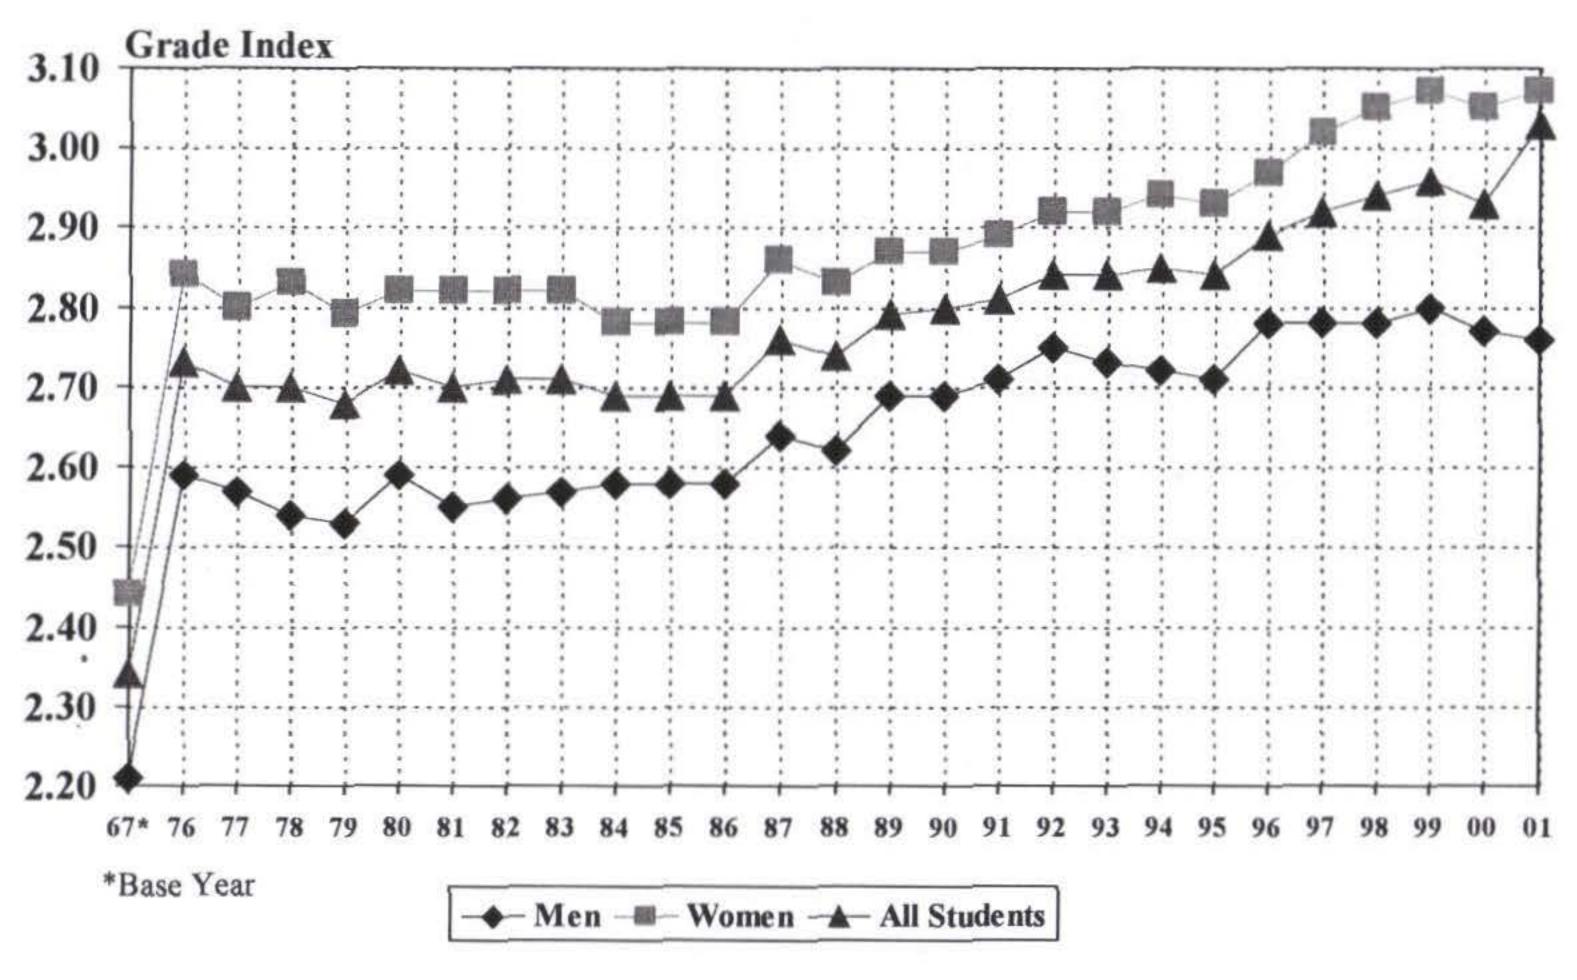

| Freshman Class of 1996 Graduation Rate of Full-time Students,  Total Class and Athletes | 89   |
|-----------------------------------------------------------------------------------------|------|
| Average Grade Indexes Fall Semesters                                                    | 90   |
| Students Receiving VA Educational Benefits Fall Semesters 1973-2002                     | . 91 |
| Student Retention and Persistence to Graduation                                         | -95  |
| New Full-time Direct from HS Freshman Class of 1996 Retention and Graduation Rate       | . 96 |