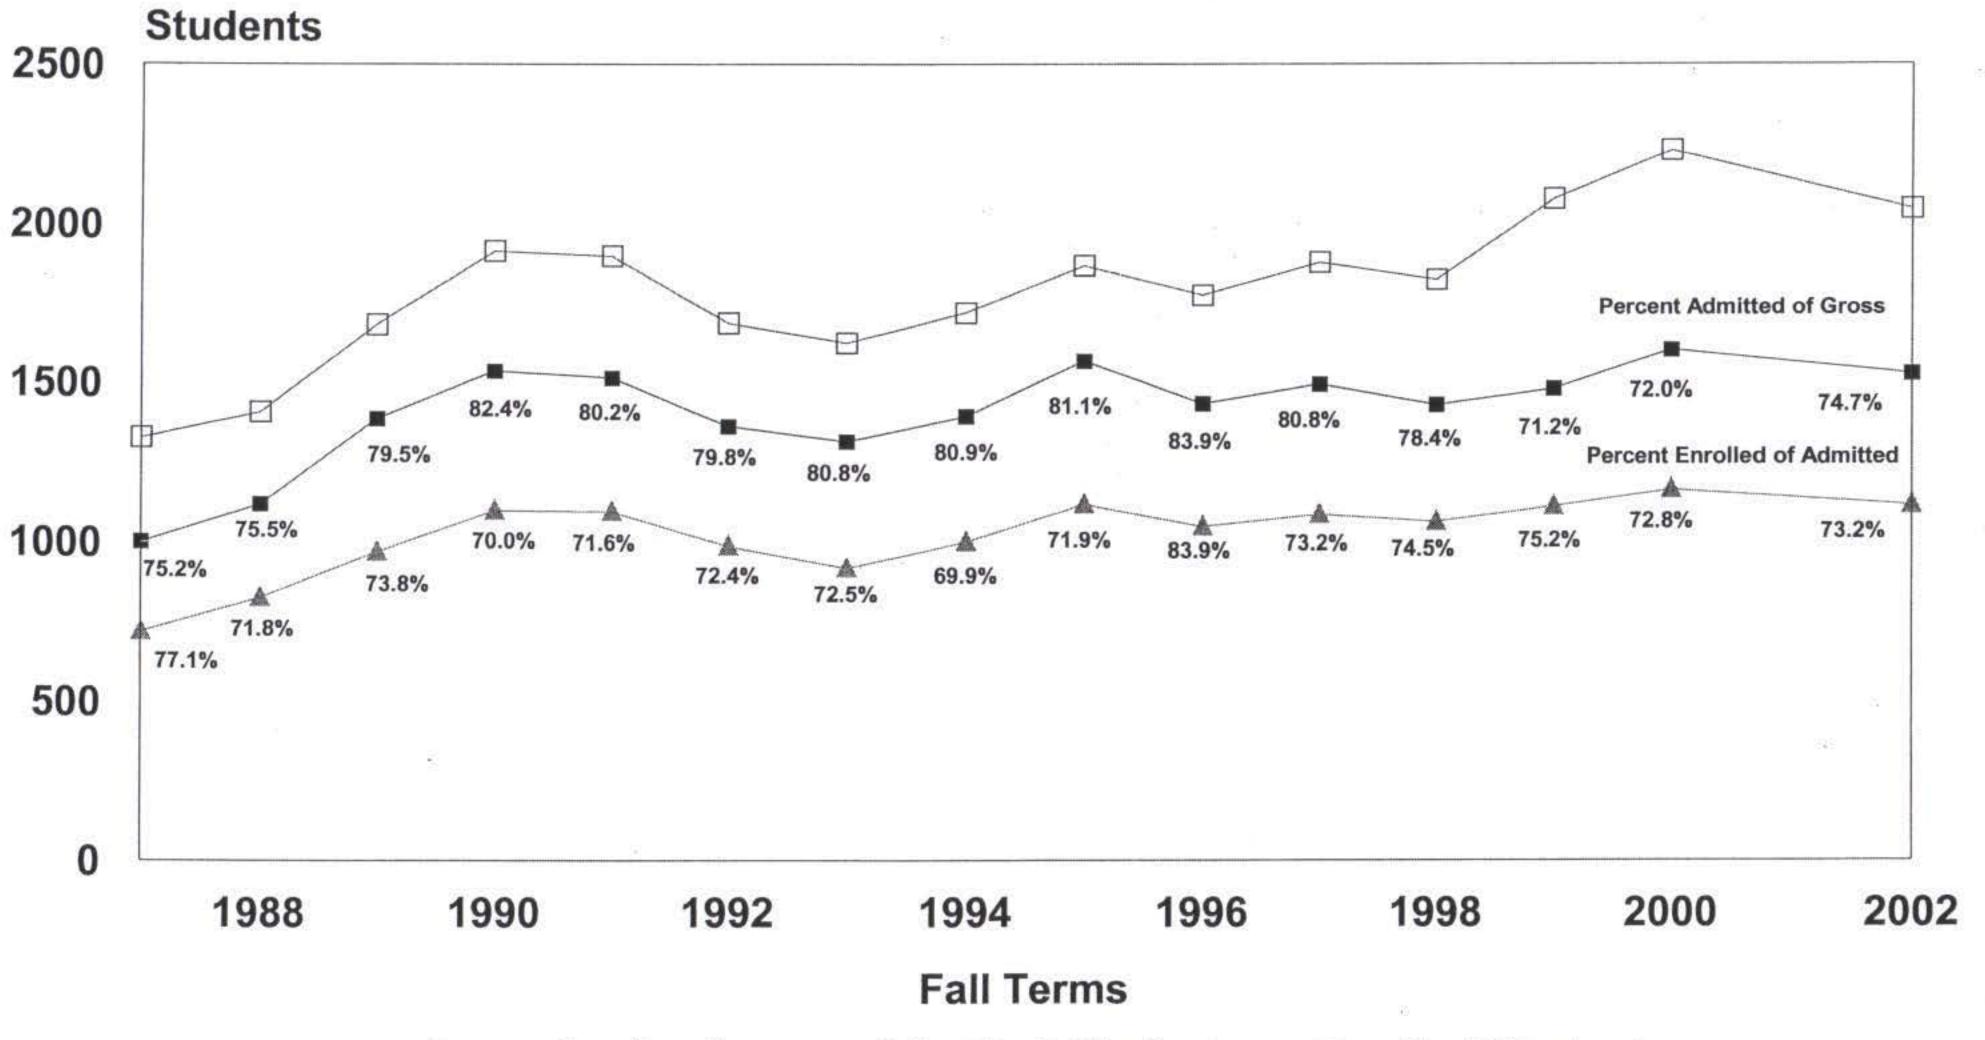

|     | Percentage Distribution by ACT Standard Composite Score and High School Rank in Class for Students New From High School Entering Fall 1975 Through Fall 2002 For Whom BOTH ACT Score and Rank are Available |
|-----|-------------------------------------------------------------------------------------------------------------------------------------------------------------------------------------------------------------|
|     | Distribution by Curriculum Enrolled Freshmen New From High School                                                                                                                                           |
|     | Distribution of Full-Time and Part-time Students Enrolled Freshmen New From High School 55                                                                                                                  |
|     | 1,825 New Degree Students Entering Directly from High School Fall 2002 by Major Interest as Indicated on Application for Admission                                                                          |
|     | Pre-Professional Prospective Major Areas as Indicated on Application for Admission  By New Enrolled Students Entering Directly From High School                                                             |
|     | New Freshmen Comparison of Applications to Enrolled Fall Terms 1987-2002                                                                                                                                    |
|     | PART B. TRANSFERS FROM OTHER COLLEGES AND UNIVERSITIES                                                                                                                                                      |
|     | New Transfer Degree Students Entering UNI Fall 2002 61                                                                                                                                                      |
|     | New Two-Year College Transfers Fall 1986 Through Fall 2002                                                                                                                                                  |
|     | New Transfers Comparison of Applications to Enrolled Fall Terms 1987-2002                                                                                                                                   |
|     | PART C. NEW GRADUATE STUDENTS                                                                                                                                                                               |
|     | New Graduate Students Fall 2002 by Major Area 67                                                                                                                                                            |
|     | Iowa New Graduate Students Fall 2002 by Bachelors Degree College                                                                                                                                            |
|     | Non-Iowa New Graduate Students Fall 2002 By Bachelors Degree College                                                                                                                                        |
|     | Enrolled New Graduate Students Distribution by Iowa Counties                                                                                                                                                |
|     | New Graduate Students Enrollment by State or Country of Origin                                                                                                                                              |
|     |                                                                                                                                                                                                             |
|     | SECTION III: MISCELLANEOUS                                                                                                                                                                                  |
|     | College Level Examination Program (CLEP)75                                                                                                                                                                  |
| 242 | Pre-Professional Skills Test, Institutional Summary of Students' Scores                                                                                                                                     |
|     | Professional Skills Test Institutional Summary86                                                                                                                                                            |
|     | Comparison of New Undergraduate Student Gross Applications for Fall  Semester to Admission and Enrollment                                                                                                   |
|     | New Undergraduate Students for Fall 1965-2002 88                                                                                                                                                            |
|     |                                                                                                                                                                                                             |