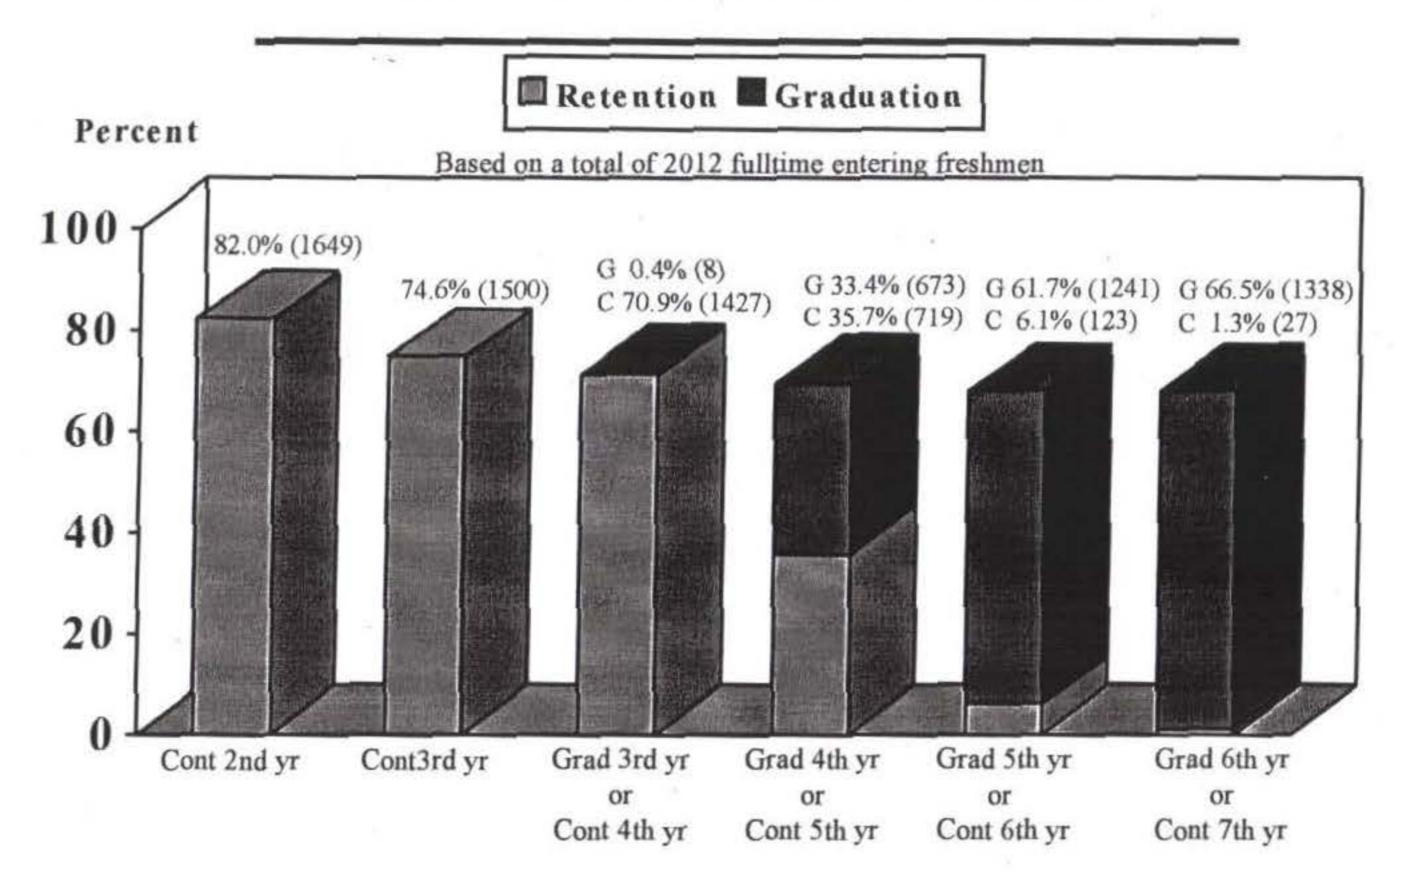

t year<br>but did not return for immediately<br>following fall term.                                                                                              | 247 (11.6%) completed first year<br>but did not return for immediately<br>following fall term.                                                                                              | 207 (9.3%) completed first year but did not return for immediately following fall term.                                                          |

2001

2002

2003

2004

2005

2064 enrolled Fa01 1925 (93.3%) returned Sp02 1681 (81.4%) returned Fa02

236 (11.4%) completed 1st year but did not return for immediately following fall term.

/Jlw/stats.22

### New Fulltime Direct from HS

### Freshman Class of 1996 Retention and Graduation Rate



Graduation figures reflect cumulative percentages/totals