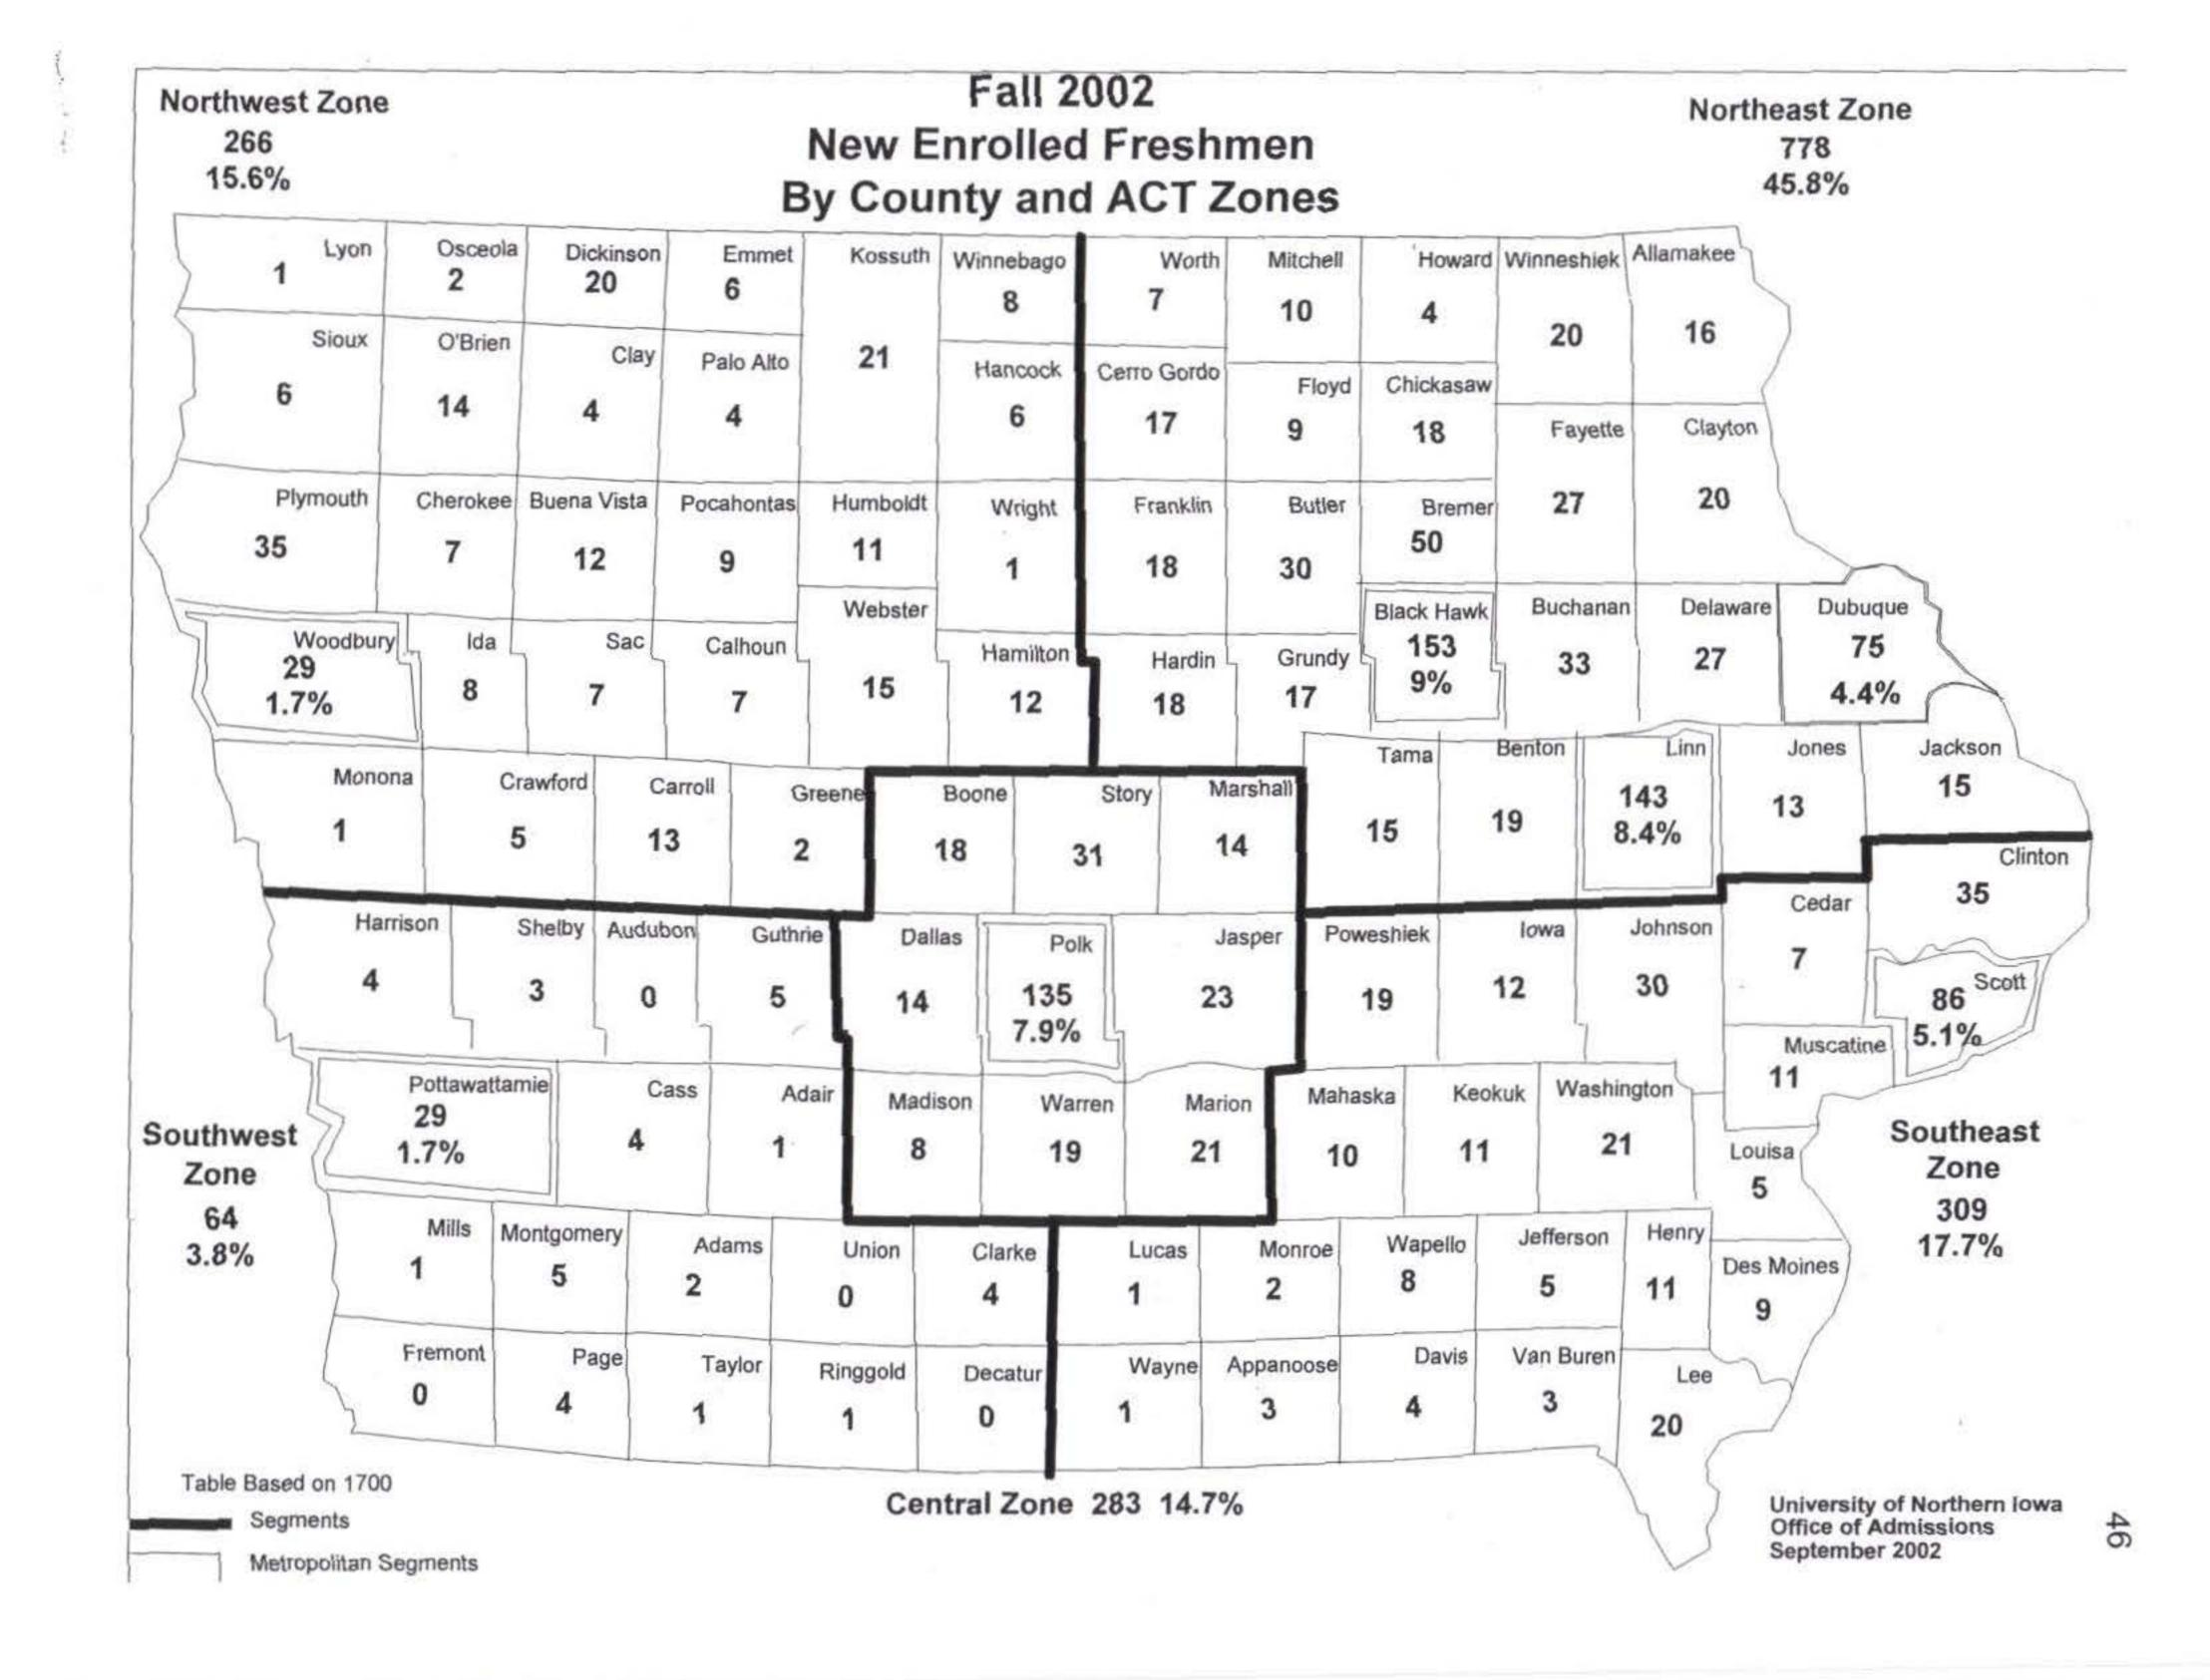

| Distribution of Undergraduate Student Enrollment by College, Race/Ethnicity,  Gender, and Residence             |    |
|-----------------------------------------------------------------------------------------------------------------|----|
| Distribution of Graduate Student Enrollment by College, Race/Ethnicity,  Gender, and Residence                  |    |
| Combined Undergraduate and Graduate Minority Student Enrollment                                                 |    |
| Undergraduate and Graduate Minority Student Enrollment                                                          |    |
| Minority Student Enrollment Fall Semesters 1995-2002                                                            | 0  |
| Comparative Average Ages Fall Semesters 1988-2002                                                               |    |
| Average Age Trends All Students Fall Semesters 1975-2002                                                        |    |
| Enrollment of UNI Married Students or Married/Single Students with Dependents                                   | ;  |
| Enrollment by Students with Disabilities                                                                        | Ŋ. |
| UNI Residence Hall Occupancy                                                                                    | }  |
| Percentage of Total Enrollment in Halls                                                                         | )  |
| SECTION II: NEW STUDENTS ENTERING UNI FALL SEMESTER 2002                                                        |    |
| PART A. FRESHMEN DIRECT FROM HIGH SCHOOL                                                                        |    |
| Distribution by Month of Application Enrolled Freshmen New From High School                                     | 3  |
| Distribution by Residency Enrolled Freshmen New From High School                                                | 1  |
| Distribution by Miles from UNI Campus Enrolled Freshmen New From Iowa High School 45                            | õ  |
| New Enrolled Freshmen by County and ACT Zones46                                                                 | 3  |
| Distribution by High School Class Size Enrolled Freshmen New From High School 47                                | 7  |
| Distribution by Percentile Rank Enrolled Freshmen New From High School48                                        | 3  |
| Distribution by ACT Composite Scores Enrolled Freshmen New From High School 49                                  | 9  |
| Distribution by ACT National Quartile Norms Enrolled Freshmen New From High School 50                           | O  |
| ACT Composite Scores for New Freshmen Students Entering UNI Expressed by  Quartile Range Fall Terms 1992-2002   | 1  |
| Comparison of ACT Composite Score For Freshmen Students Entering Fall  Term in Selected Years Between 1960-2002 | 2  |

Of the 12,282 undergraduate students, 7,939 (64.6%) indicated an interest in Liberal Arts Curricula, 3,388 (27.6%) in the Teaching curricula, and 955 (7.8%) were undecided or unclassified.

A total of 12,781 (91.8% of all students) were lowa residents, 2,262 (16.2%) were from Black Hawk County, and 1,441 (10.3%) were from counties contiguous to Black Hawk.