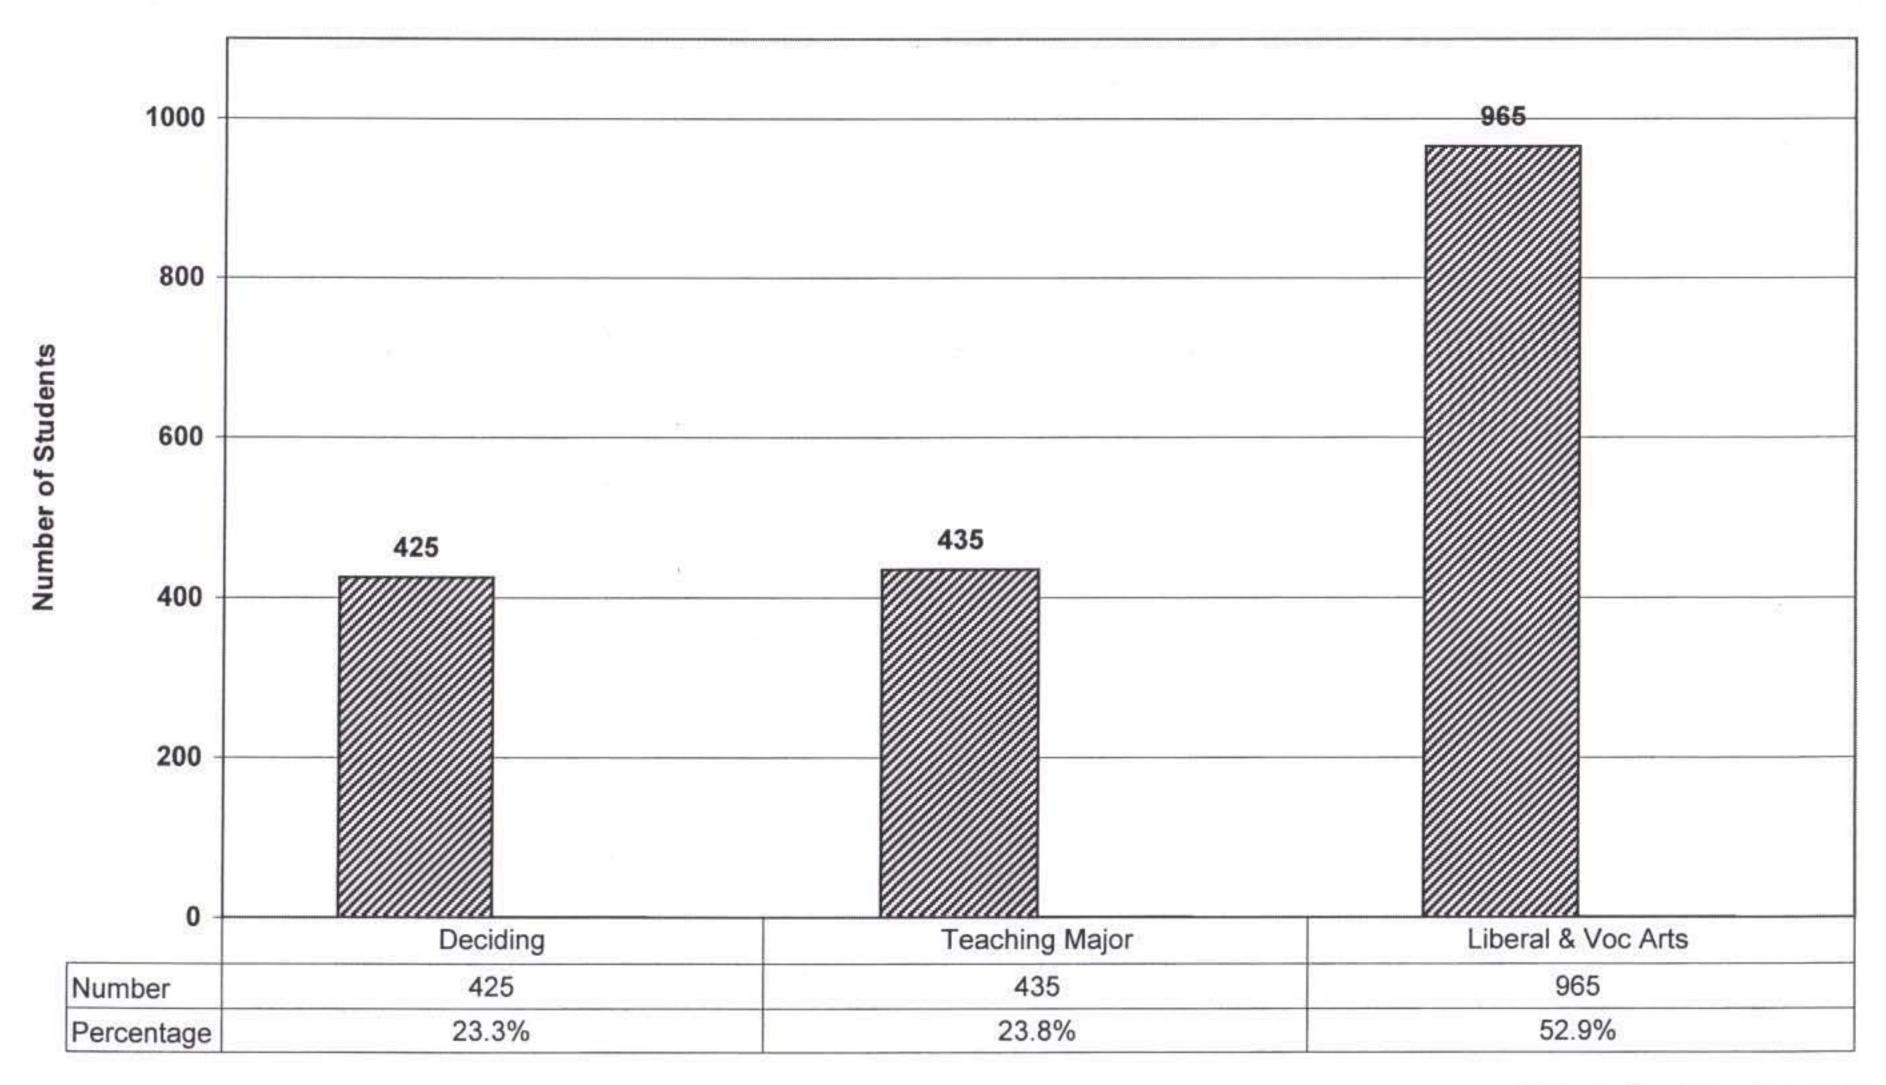

Of the 12,282 undergraduate students, 7,939 (64.6%) indicated an interest in Liberal Arts Curricula, 3,388 (27.6%) in the Teaching curricula, and 955 (7.8%) were undecided or unclassified.

A total of 12,781 (91.8% of all students) were lowa residents, 2,262 (16.2%) were from Black Hawk County, and 1,441 (10.3%) were from counties contiguous to Black Hawk.