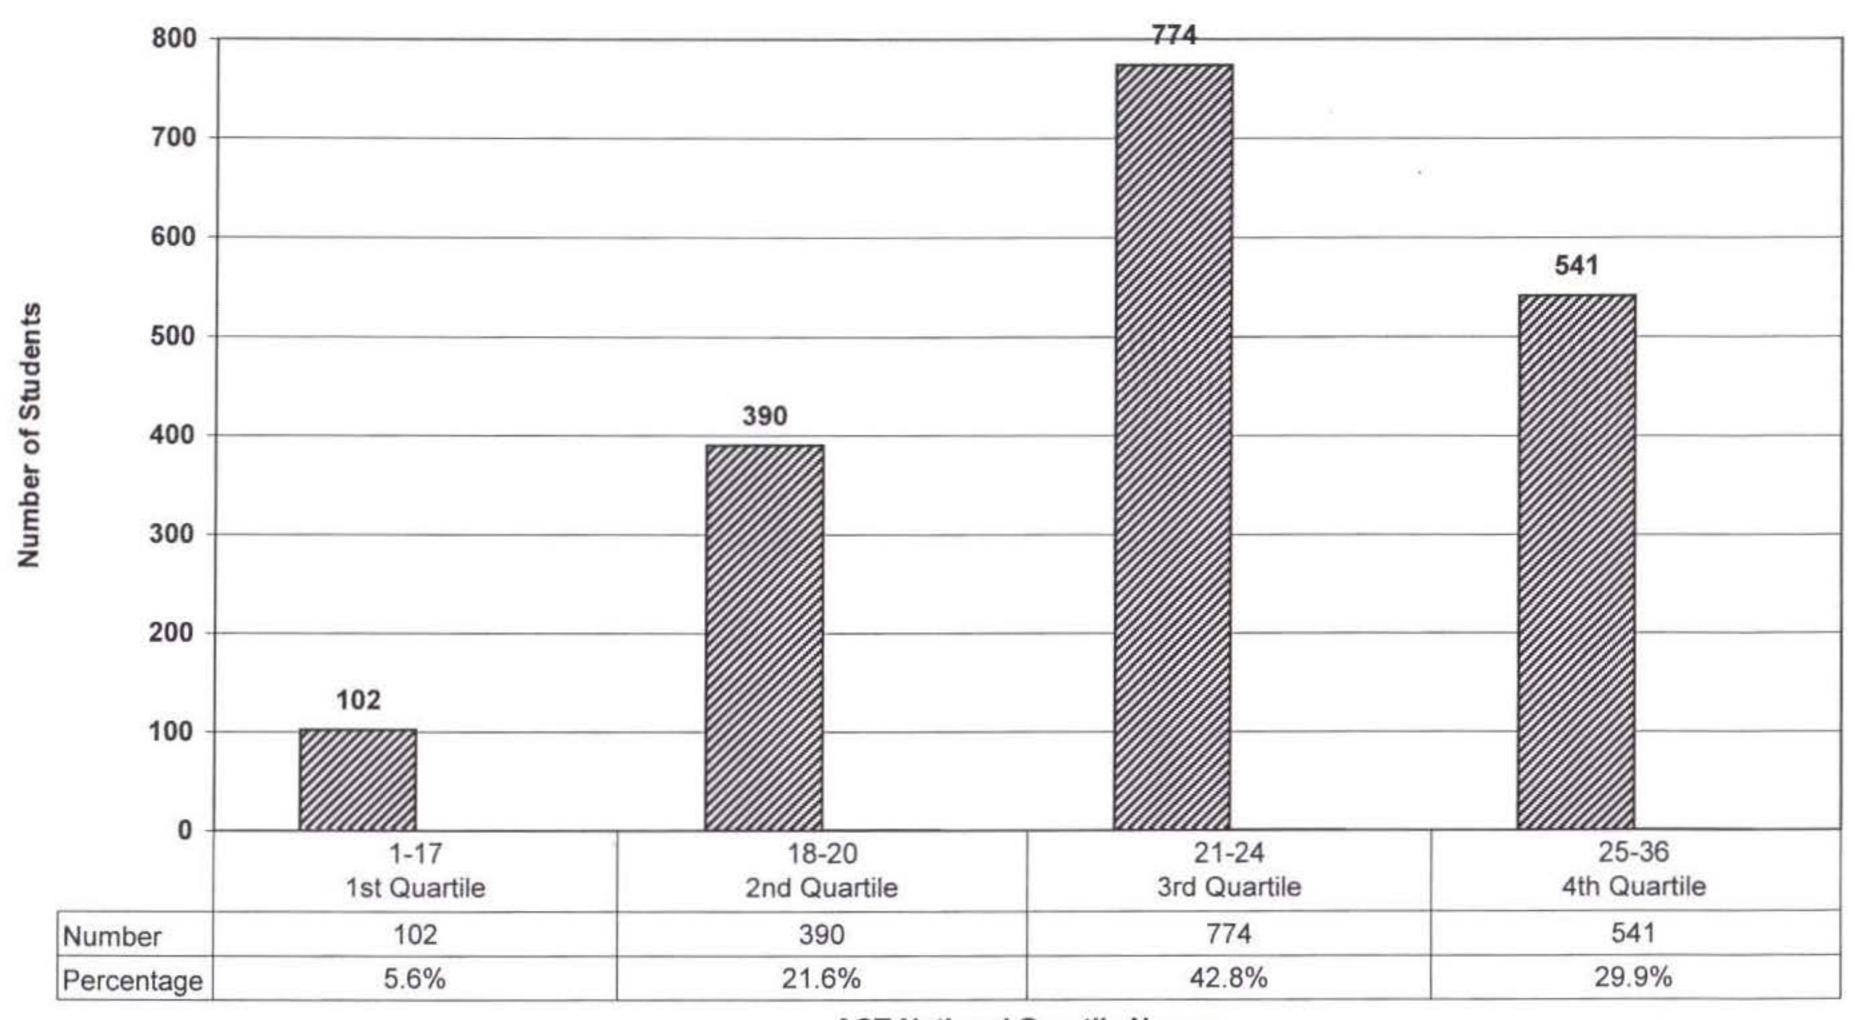

Students Entering UNI Fall Semester 2002

Part A. Freshmen Direct From High School

Fall 2002
Distribution by Month of Application
Enrolled Freshmen New From High School



Fall 2002
Distribution By Residency
Enrolled Freshmen New From High School



Fall 2002
Distribution by Miles from UNI Campus
Enrolled Freshmen New from Iowa High Schools



Miles from UNI Campus



Fall 2002
Distribution by HS Class Size
Enrolled Freshmen New From High School



**HS Class Size** 

Fall 2002
Distribution by Percentile Rank
Enrolled Freshmen New From High School



**High School Percentile** 

Fall 2002
Distribution By ACT Composite Score
Enrolled Freshmen New From High School



**ACT Composite Score** 

Fall 2002 Distribution by ACT National Quartile Norms **Enrolled Freshmen New From High School** 



**ACT National Quartile Norms** 

#### ACT Composite Scores for New Freshman Students Entering UNI Expressed by Quartile Range Fall Terms 1992-2002

|      | Lower          |             | Upper          |
|------|----------------|-------------|----------------|
|      | Q <sub>1</sub> | $Q_2 + Q_3$ | Q <sub>4</sub> |
| 1992 | 20.86          | 20.87-25.68 | 25.69          |
| 1993 | 20.99          | 21.0-25.82  | 25.83          |
| 1994 | 21.08          | 21.09-25.87 | 25.88          |
| 1995 | 21.03          | 21.04-25.75 | 25.76          |
| 1996 | 21.25          | 21.26-26.04 | 26.05          |
| 1997 | 21.09          | 21.10-26.03 | 26.04          |
| 1998 | 20.24          | 20.25-26.14 | 26.15          |
| 1999 | 20.95          | 20.96-25.87 | 25.88          |
| 2000 | 20.00