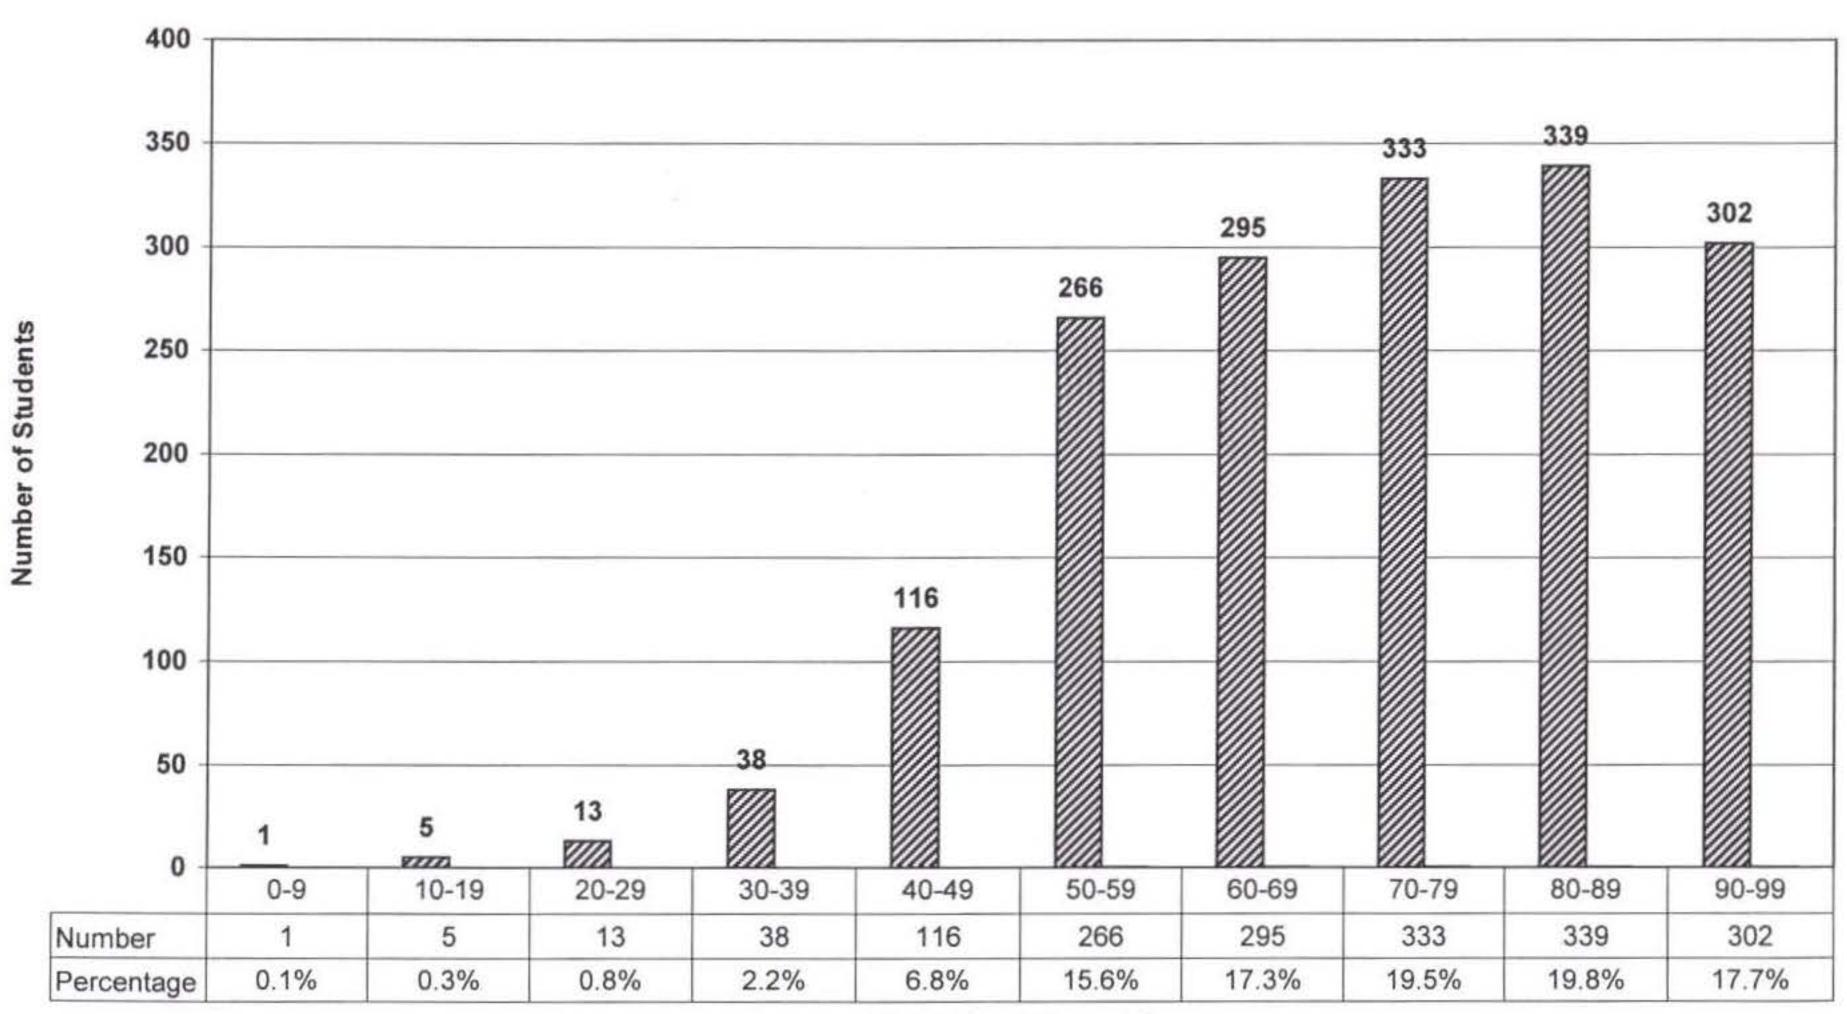

y of Northern Iowa
Disability Services/Counseling Center
University Health Services
September 2002

#### UNI Residence Hall Occupancy Fall 2002



#### UNI Residence Hall Occupancy Percentage Of Total Enrollment Fall 2002



## Section II: New Students Entering UNI Fall Semester 2002

Part A. Freshmen Direct From High School

Fall 2002
Distribution by Month of Application
Enrolled Freshmen New From High School



Fall 2002
Distribution By Residency
Enrolled Freshmen New From High School



Fall 2002
Distribution by Miles from UNI Campus
Enrolled Freshmen New from Iowa High Schools



Miles from UNI Campus



Fall 2002
Distribution by HS Class Size
Enrolled Freshmen New From High School



**HS Class Size** 

Fall 2002
Distribution by Percentile Rank
Enrolled Freshmen New From High School



**High School Percentile** 

Fall 2002
Distribution By ACT Composite Score
Enrolled Freshmen New From High School



**ACT Composite Score** 

Fall 2002 Distribution by ACT National Quartile Norms **Enrolled Freshmen New From High School** 



**ACT National Quartile Norms** 

#### ACT Composite Scores for New Freshman Students Entering UNI Expressed by Quartile Range Fall Terms 1992-2002

|      | Lower          |             | Upper          |
|------|----------------|-------------|----------------|
|      | Q <sub>1</sub> | $Q_2 + Q_3$ | Q <sub>4</sub> |
| 1992 | 20.86          | 20.87-25.68 | 25.69          |
| 1993 | 20.99          | 21.0-25.82  | 25.83          |
| 1994 | 21.08          | 21.09-25.87 | 25.88          |
| 1995 | 21.03          | 21.04-25.75 | 25.76          |
| 1996