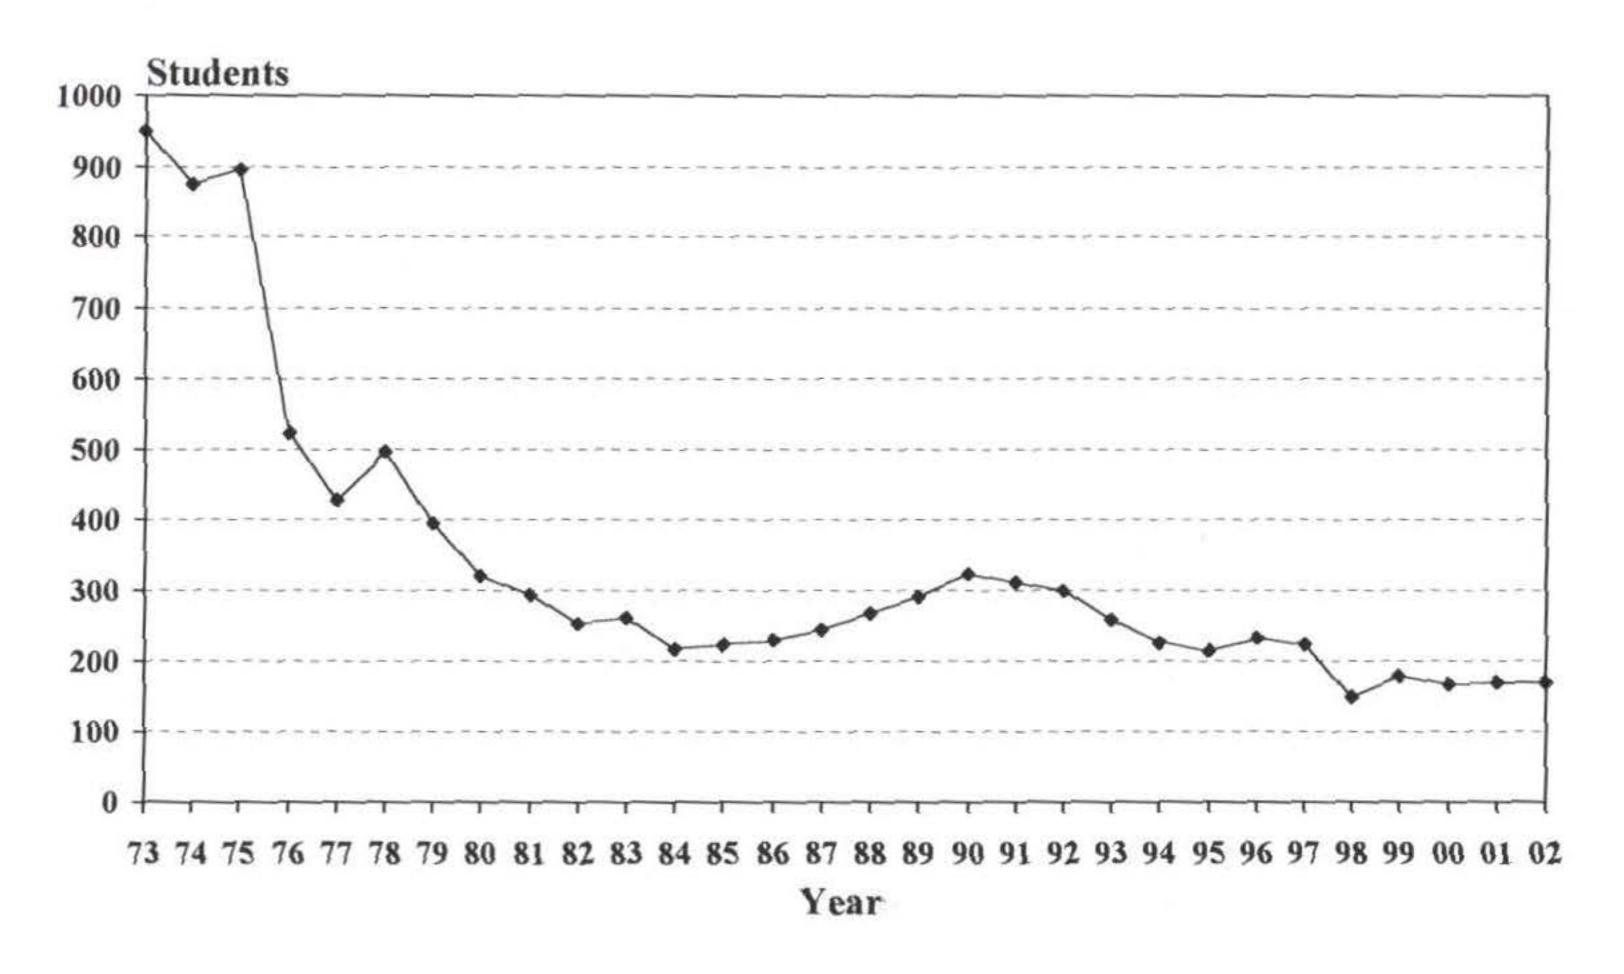

The average age of undergraduates was 21.5 years (0.5 yr. increase) and graduates was 33.4 years (0.5 yr. increase).

Total enrollment of veterans receiving educational benefits from the Veterans Administration was 168 students, a decrease of 1 (0.6%) from the previous fall semester.