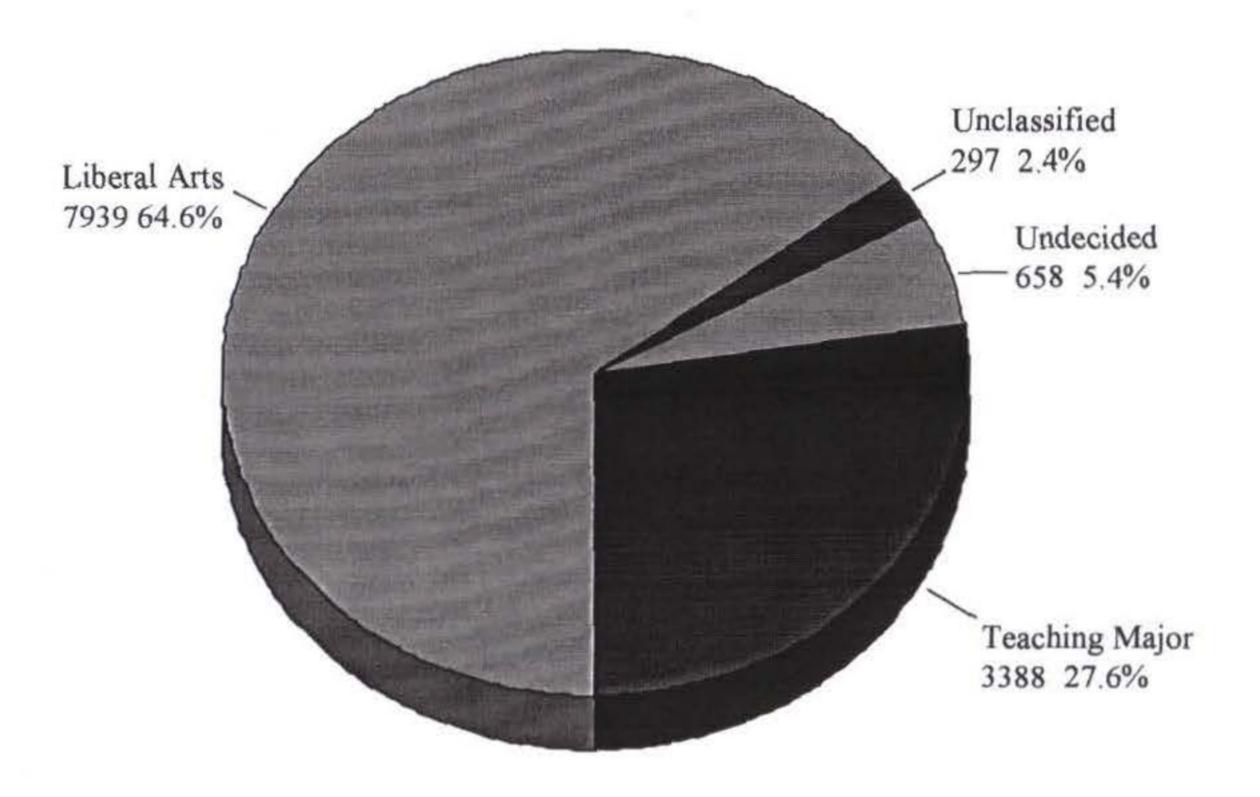

## SECTION I: TOTAL STUDENT ENROLLMENT FOR FALL 2002

The total enrollment of 13,926 students at UNI for the Fall 2002 semester was a decrease of 144 (1.0%) from the previous year. Undergraduate enrollment decreased 192 (1.5%) while graduate enrollment increased 48 (3.0%). Of all students enrolled, 82.5% were full-time; 10.9% of the undergraduates had a part-time enrollment (less than 12 semester hours); and 66.5% of the graduates had a part-time enrollment (less than 9 semester hours). Of all students registered, 58.5% were women. Undergraduates who had declared majors in the teaching curricula were 29.9% of all declared majors.

Of the 12,282 undergraduate students, 7,939 (64.6%) indicated an interest in Liberal Arts Curricula, 3,388 (27.6%) in the Teaching curricula, and 955 (7.8%) were undecided or unclassified.

A total of 12,781 (91.8% of all students) were lowa residents, 2,262 (16.2%) were from Black Hawk County, and 1,441 (10.3%) were from counties contiguous to Black Hawk.