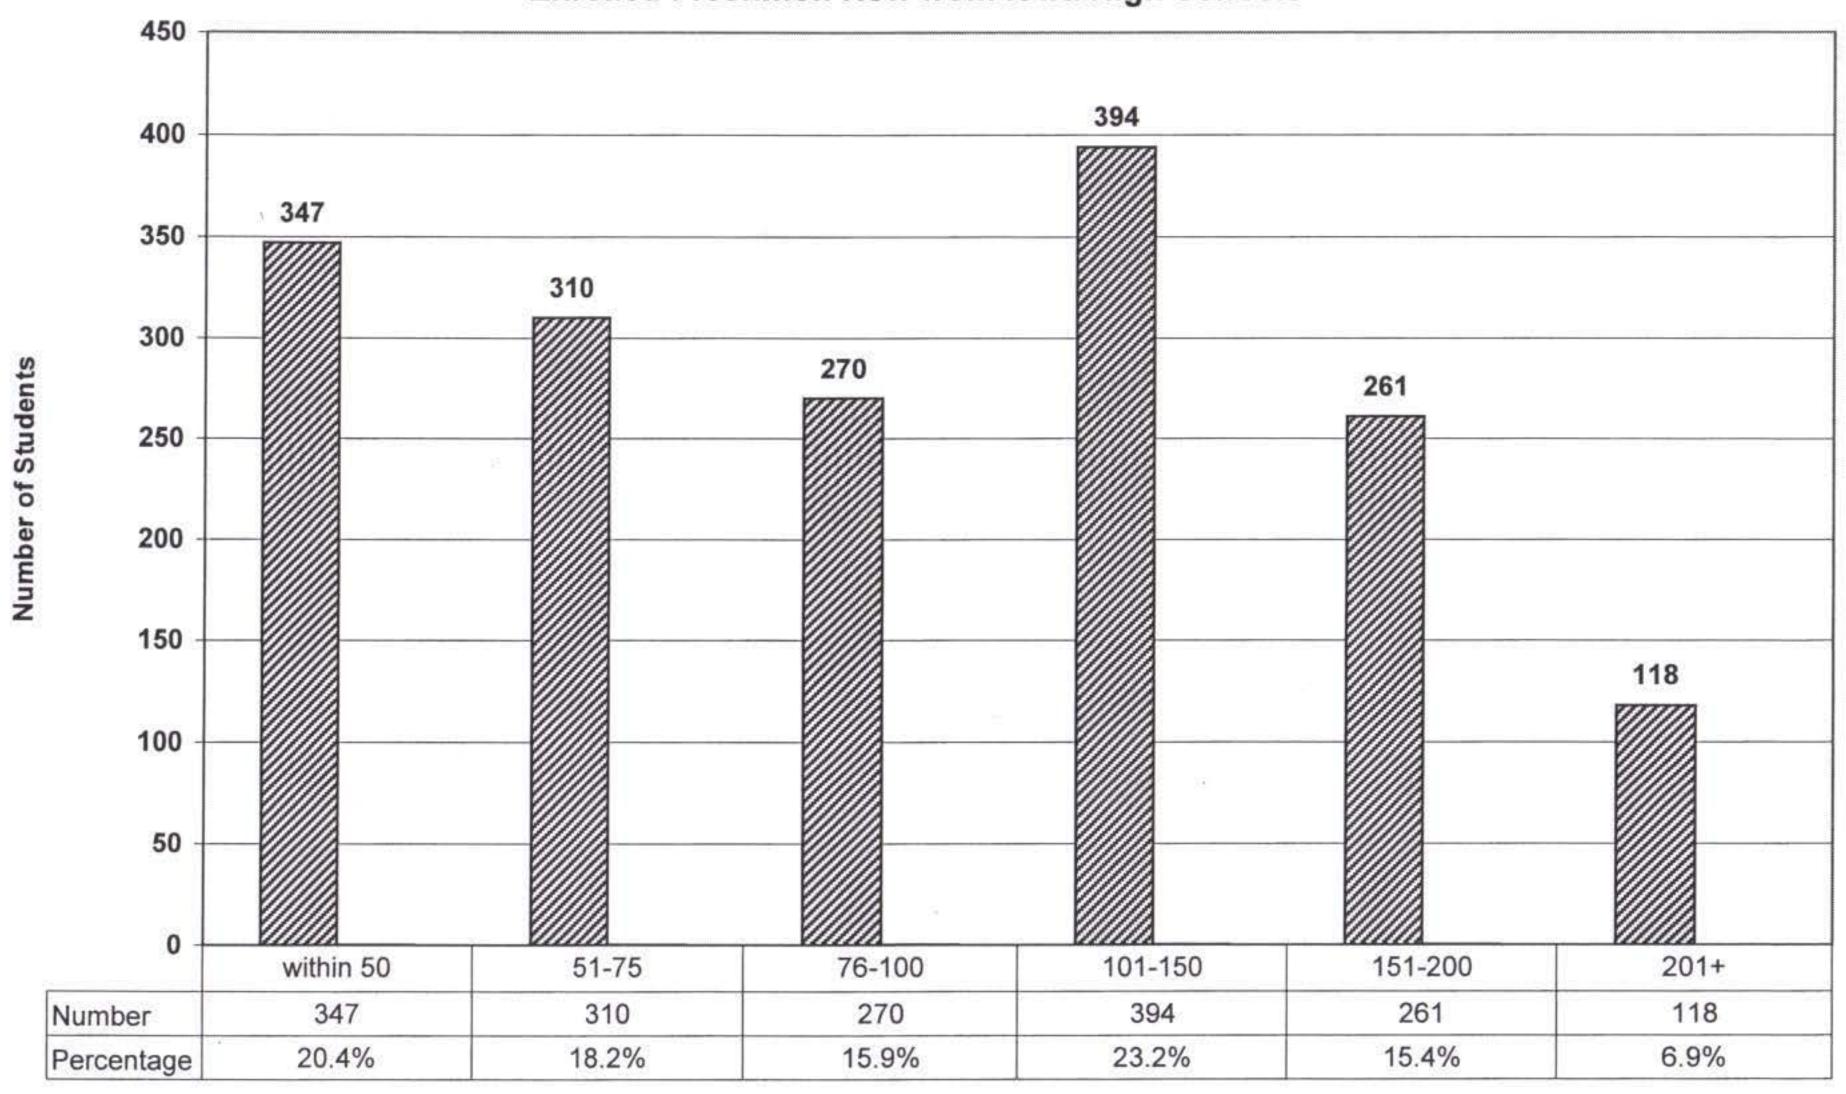

| Distribution of Undergraduate Student Enrollment by College, Race/Ethnicity,  Gender, and Residence             |    |
|-----------------------------------------------------------------------------------------------------------------|----|
| Distribution of Graduate Student Enrollment by College, Race/Ethnicity,  Gender, and Residence                  |    |
| Combined Undergraduate and Graduate Minority Student Enrollment                                                 |    |
| Undergraduate and Graduate Minority Student Enrollment                                                          |    |
| Minority Student Enrollment Fall Semesters 1995-2002                                                            | 0  |
| Comparative Average Ages Fall Semesters 1988-2002                                                               |    |
| Average Age Trends All Students Fall Semesters 1975-2002                                                        |    |
| Enrollment of UNI Married Students or Married/Single Students with Dependents                                   | ;  |
| Enrollment by Students with Disabilities                                                                        | Ŋ. |
| UNI Residence Hall Occupancy                                                                                    | }  |
| Percentage of Total Enrollment in Halls                                                                         | )  |
| SECTION II: NEW STUDENTS ENTERING UNI FALL SEMESTER 2002                                                        |    |
| PART A. FRESHMEN DIRECT FROM HIGH SCHOOL                                                                        |    |
| Distribution by Month of Application Enrolled Freshmen New From High School                                     | 3  |
| Distribution by Residency Enrolled Freshmen New From High School                                                | 1  |
| Distribution by Miles from UNI Campus Enrolled Freshmen New From Iowa High School 45                            | õ  |
| New Enrolled Freshmen by County and ACT Zones46                                                                 | 3  |
| Distribution by High School Class Size Enrolled Freshmen New From High School 47                                | 7  |
| Distribution by Percentile Rank Enrolled Freshmen New From High School48                                        | 3  |
| Distribution by ACT Composite Scores Enrolled Freshmen New From High School 49                                  | 9  |
| Distribution by ACT National Quartile Norms Enrolled Freshmen New From High School 50                           | O  |
| ACT Composite Scores for New Freshmen Students Entering UNI Expressed by  Quartile Range Fall Terms 1992-2002   | 1  |
| Comparison of ACT Composite Score For Freshmen Students Entering Fall  Term in Selected Years Between 1960-2002 | 2  |