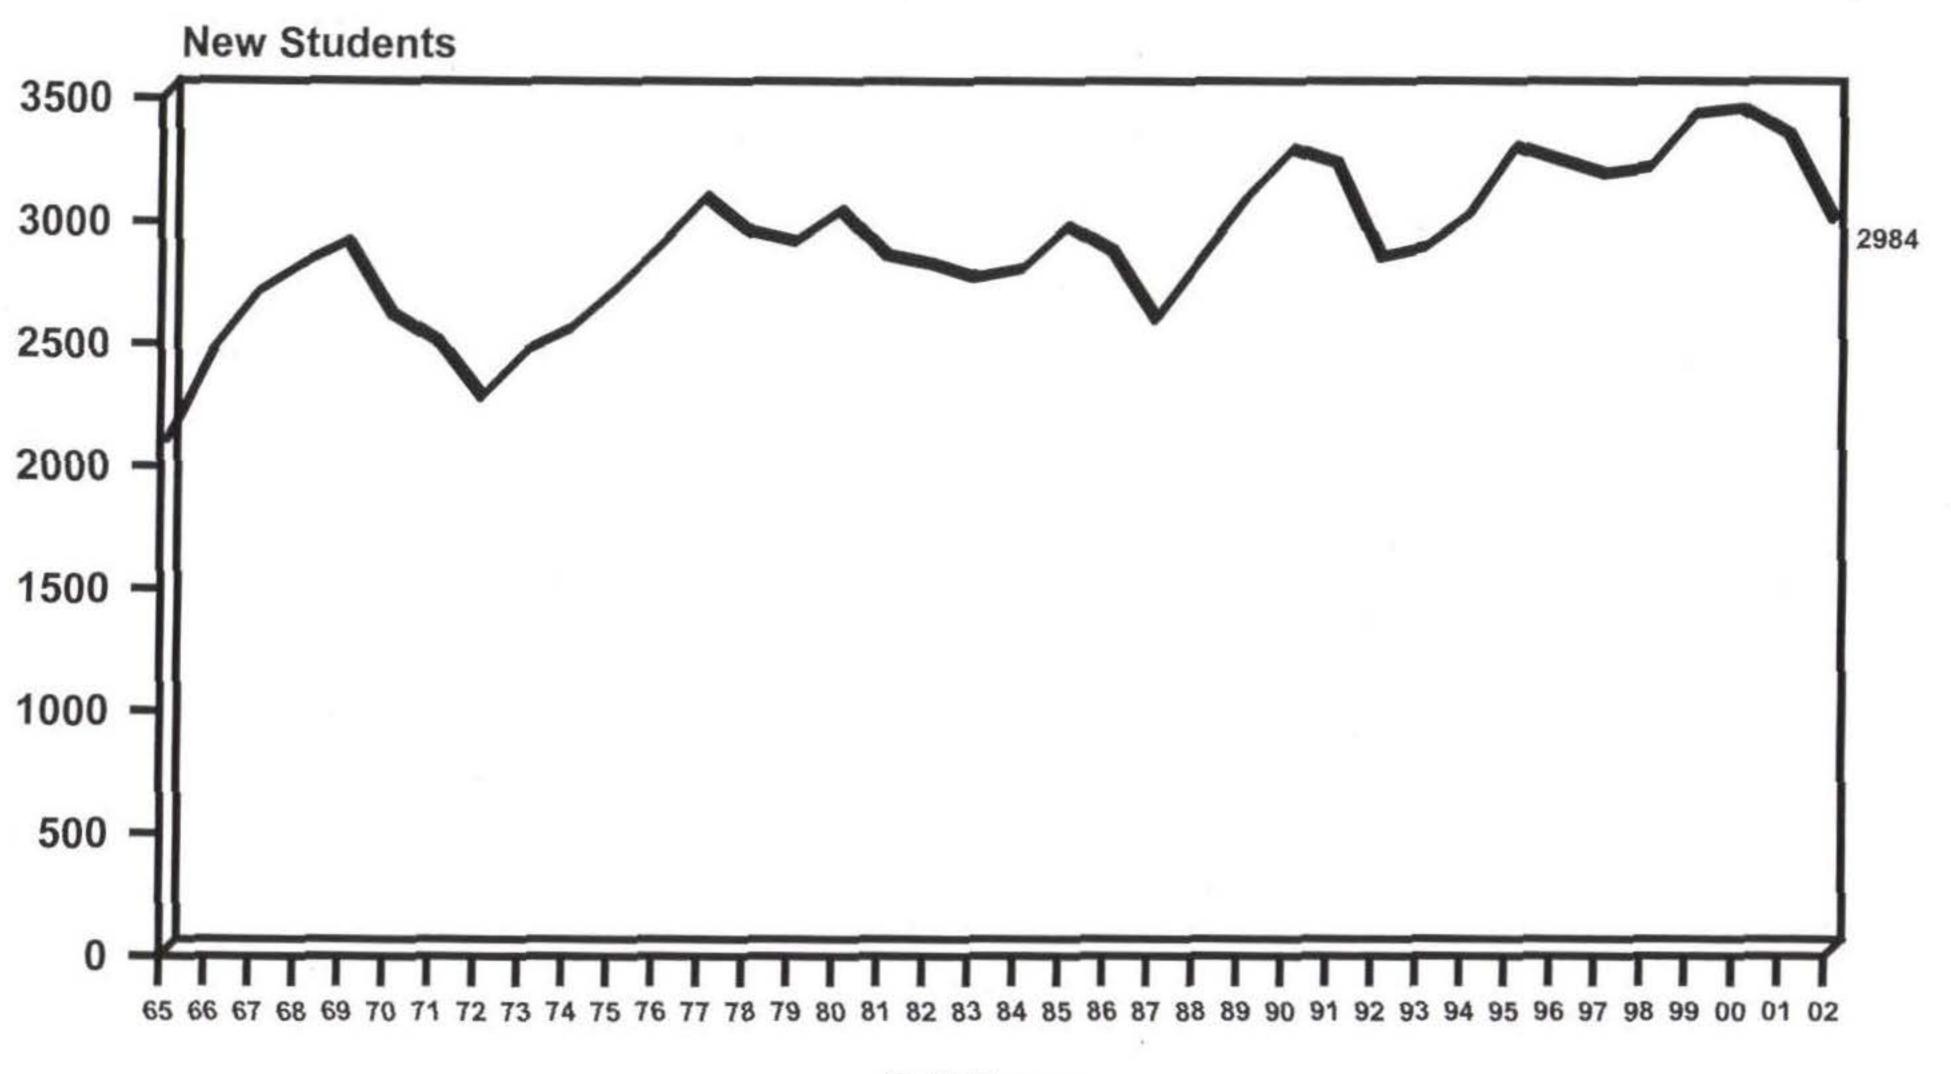

## SECTION I: TOTAL STUDENT ENROLLMENT FOR FALL 2002

The total enrollment of 13,926 students at UNI for the Fall 2002 semester was a decrease of 144 (1.0%) from the previous year. Undergraduate enrollment decreased 192 (1.5%) while graduate enrollment increased 48 (3.0%). Of all students enrolled, 82.5% were full-time; 10.9% of the undergraduates had a part-time enrollment (less than 12 semester hours); and 66.5% of the graduates had a part-time enrollment (less than 9 semester hours). Of all students registered, 58.5% were women. Undergraduates who had declared majors in the teaching curricula were 29.9% of all declared majors.