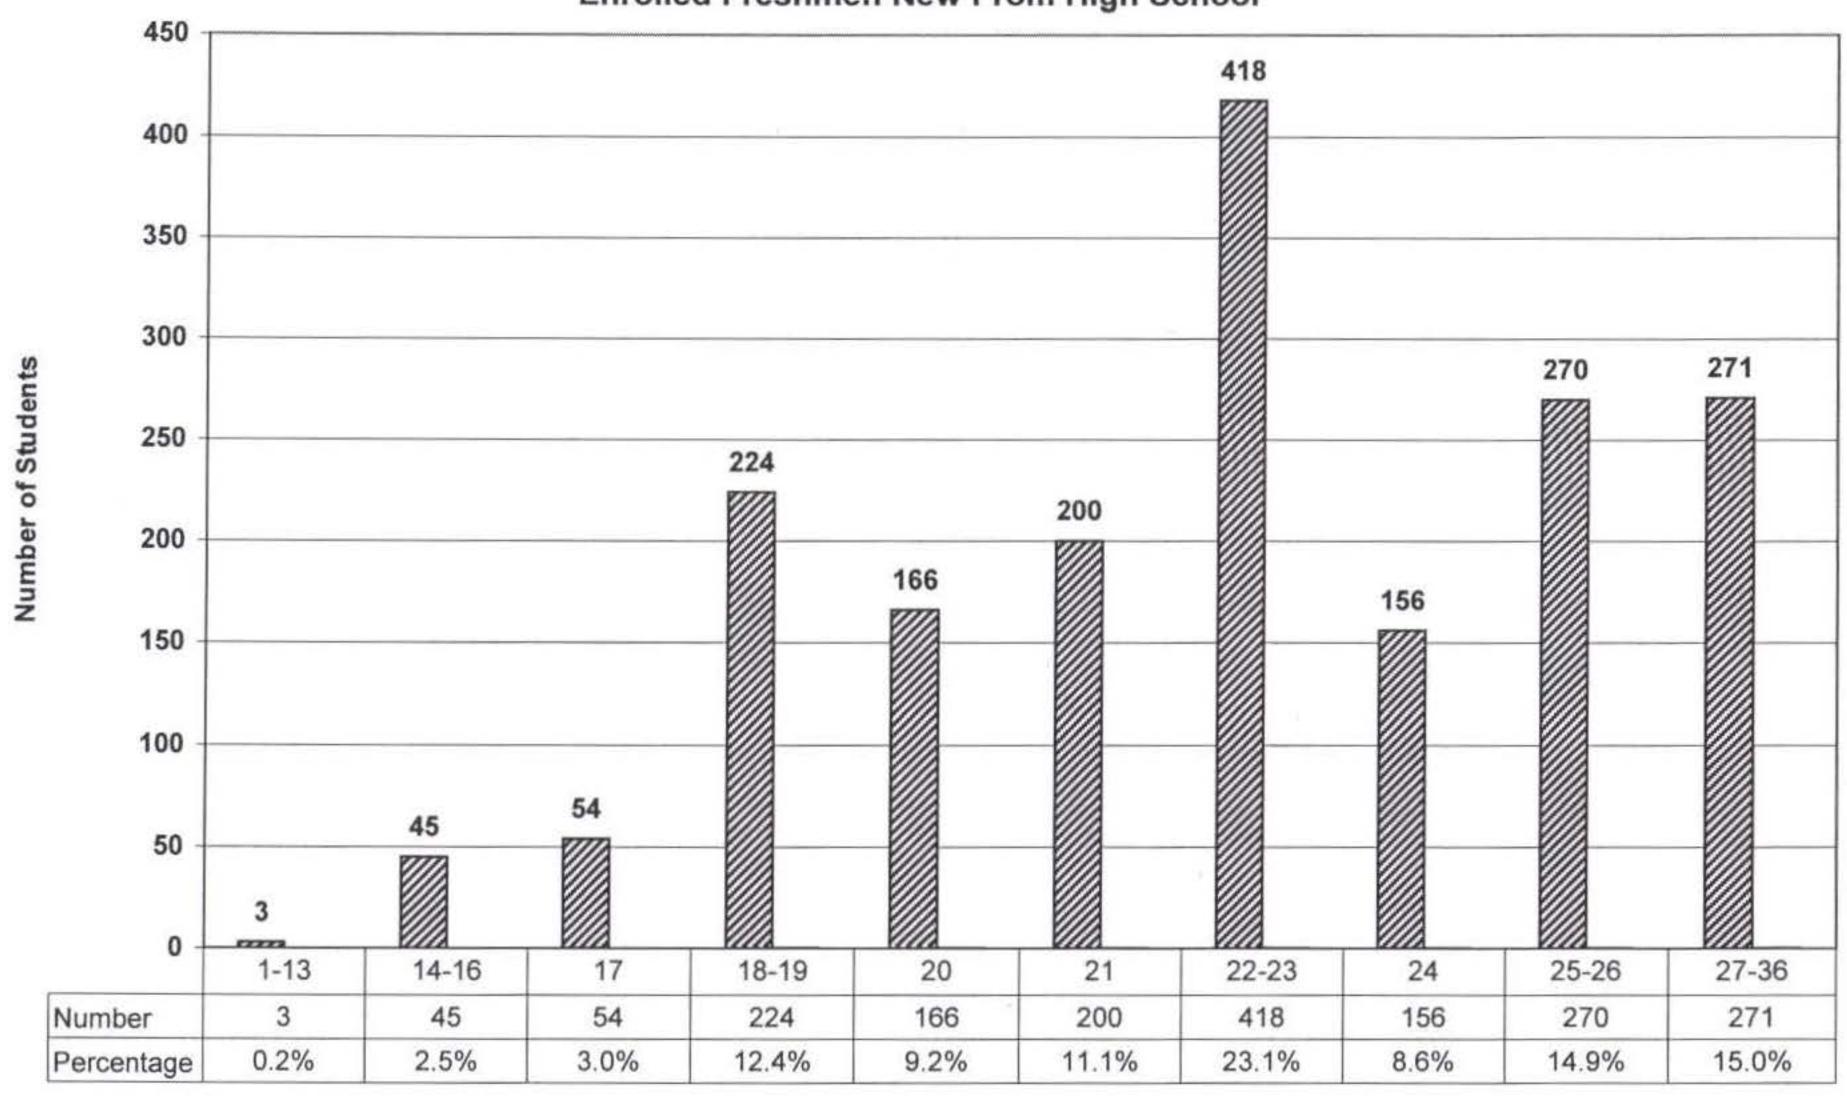

e Hall Occupancy Fall 2002



#### UNI Residence Hall Occupancy Percentage Of Total Enrollment Fall 2002



## Section II: New Students Entering UNI Fall Semester 2002

Part A. Freshmen Direct From High School

Fall 2002
Distribution by Month of Application
Enrolled Freshmen New From High School



Fall 2002
Distribution By Residency
Enrolled Freshmen New From High School



Fall 2002
Distribution by Miles from UNI Campus
Enrolled Freshmen New from Iowa High Schools



Miles from UNI Campus



Fall 2002
Distribution by HS Class Size
Enrolled Freshmen New From High School



**HS Class Size** 

Fall 2002
Distribution by Percentile Rank
Enrolled Freshmen New From High School



**High School Percentile** 

Fall 2002
Distribution By ACT Composite Score
Enrolled Freshmen New From High School



**ACT Composite Score** 

Fall 2002 Distribution by ACT National Quartile Norms **Enrolled Freshmen New From High School** 



**ACT National Quartile Norms** 

#### ACT Composite Scores for New Freshman Students Entering UNI Expressed by Quartile Range Fall Terms 1992-2002

|      | Lower          |             | Upper          |
|------|----------------|-------------|----------------|
|      | Q <sub>1</sub> | $Q_2 + Q_3$ | Q <sub>4</sub> |
| 1992 | 20.86          | 20.87-25.68 | 25.69          |
| 1993 | 20.99          | 21.0-25.82  | 25.83          |
| 1994 | 21.08          | 21.09-25.87 | 25.88          |
| 1995 | 21.03          | 21.04-25.75 | 25.76          |
| 1996 | 21.25          | 21.26-26.04 | 26.05          |
| 1997 | 21.09          | 21.10-26.03 | 26.04          |
| 1998 |