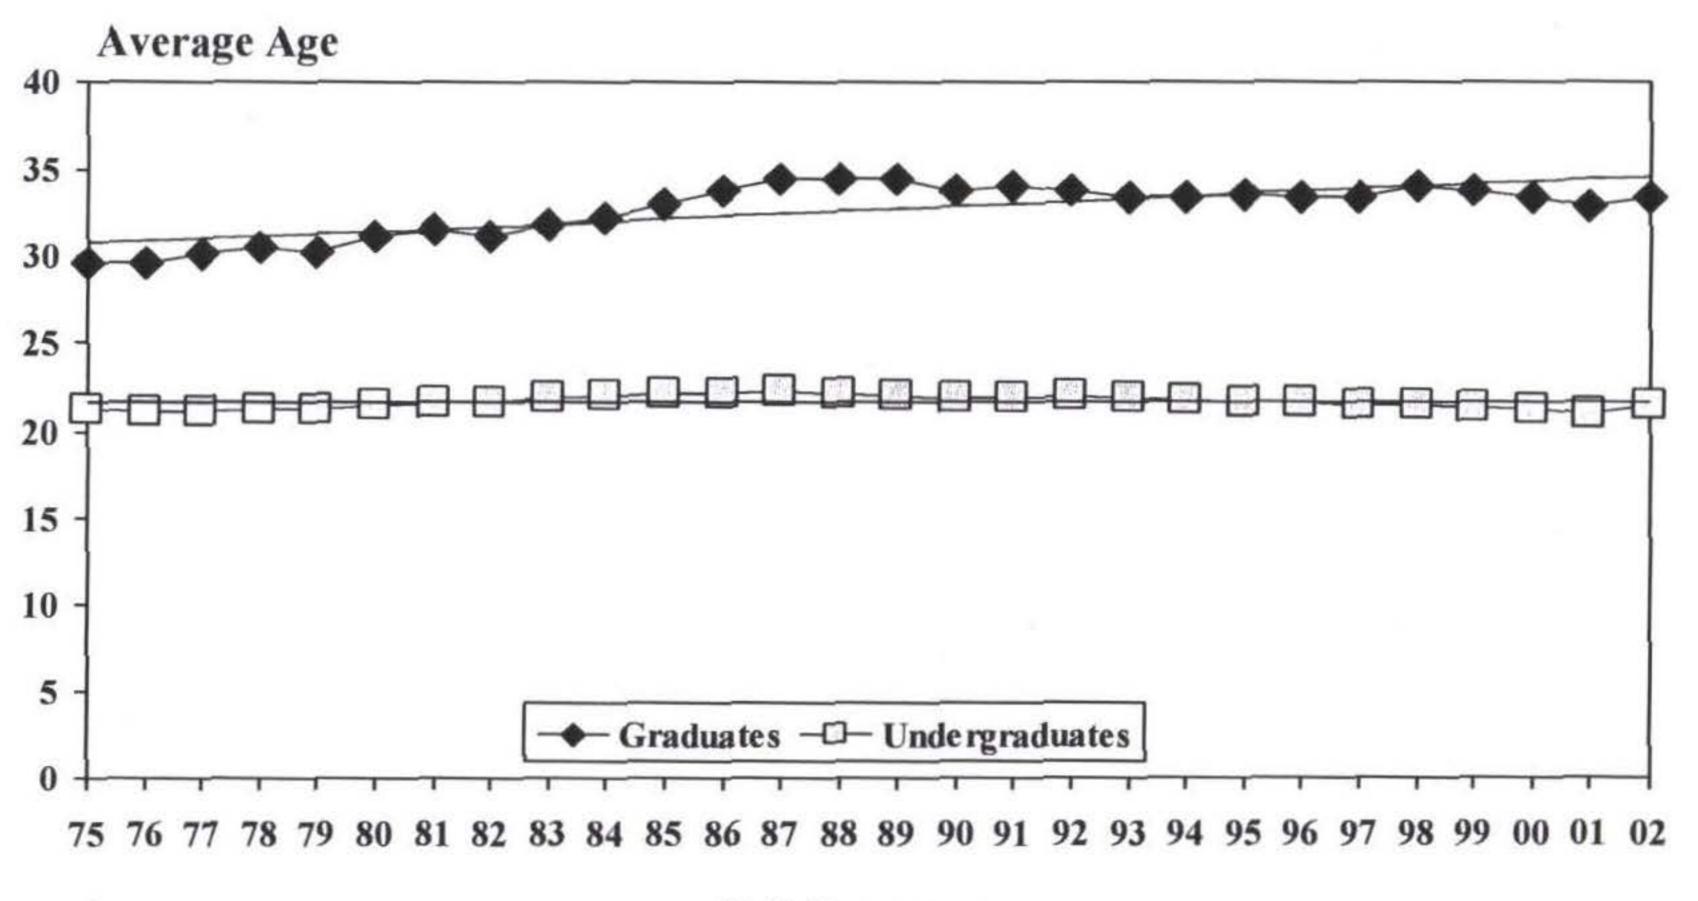

The average age of undergraduates was 21.5 years (0.5 yr. increase) and graduates was 33.4 years (0.5 yr. increase).

Total enrollment of veterans receiving educational benefits from the Veterans Administration was 168 students, a decrease of 1 (0.6%) from the previous fall semester.