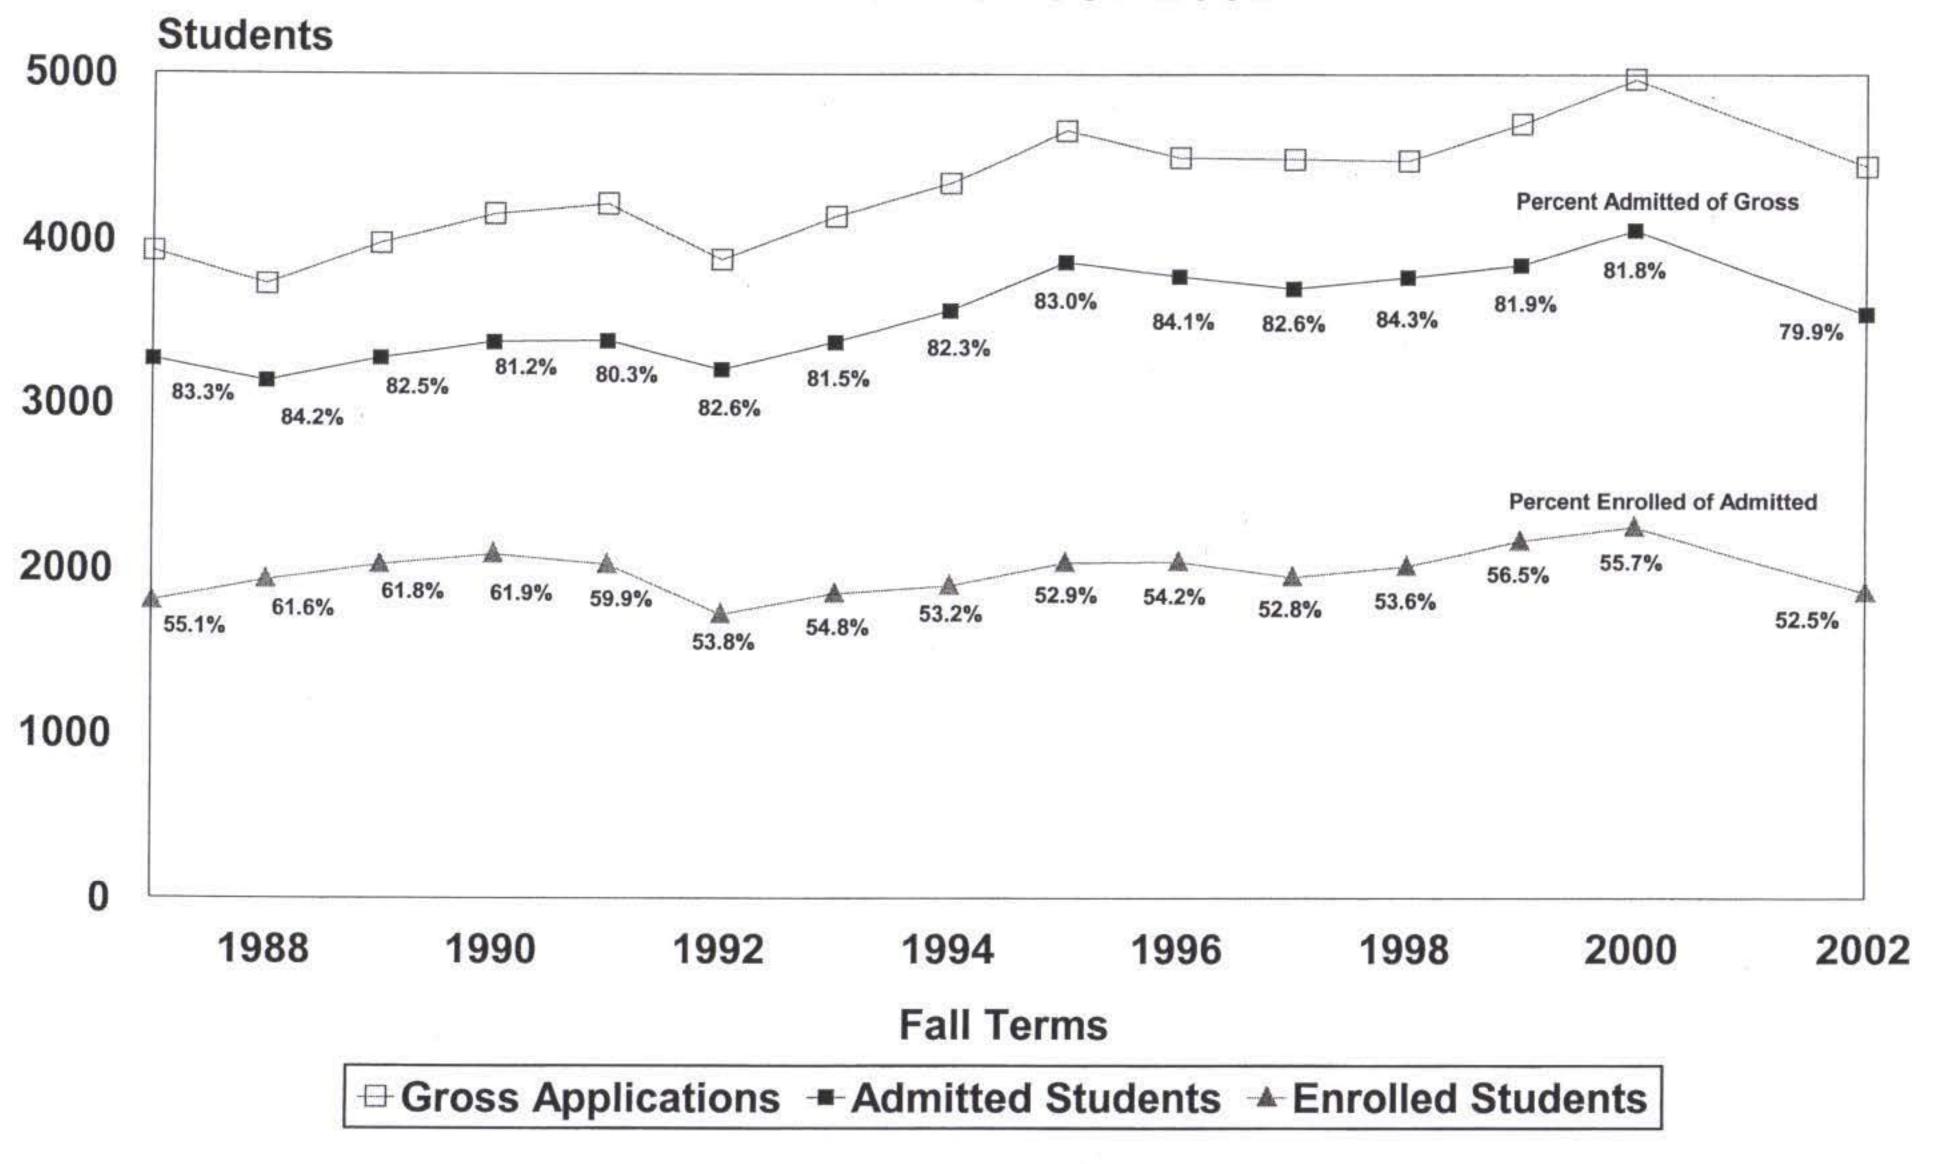

|     | Percentage Distribution by ACT Standard Composite Score and High School Rank in Class for Students New From High School Entering Fall 1975 Through Fall 2002 For Whom BOTH ACT Score and Rank are Available |
|-----|-------------------------------------------------------------------------------------------------------------------------------------------------------------------------------------------------------------|
|     | Distribution by Curriculum Enrolled Freshmen New From High School                                                                                                                                           |
|     | Distribution of Full-Time and Part-time Students Enrolled Freshmen New From High School 55                                                                                                                  |
|     | 1,825 New Degree Students Entering Directly from High School Fall 2002 by Major Interest as Indicated on Application for Admission                                                                          |
|     | Pre-Professional Prospective Major Areas as Indicated on Application for Admission  By New Enrolled Students Entering Directly From High School                                                             |
|     | New Freshmen Comparison of Applications to Enrolled Fall Terms 1987-2002                                                                                                                                    |
|     | PART B. TRANSFERS FROM OTHER COLLEGES AND UNIVERSITIES                                                                                                                                                      |
|     | New Transfer Degree Students Entering UNI Fall 2002 61                                                                                                                                                      |
|     | New Two-Year College Transfers Fall 1986 Through Fall 2002                                                                                                                                                  |
|     | New Transfers Comparison of Applications to Enrolled Fall Terms 1987-2002                                                                                                                                   |
|     | PART C. NEW GRADUATE STUDENTS                                                                                                                                                                               |
|     | New Graduate Students Fall 2002 by Major Area 67                                                                                                                                                            |
|     | Iowa New Graduate Students Fall 2002 by Bachelors Degree College                                                                                                                                            |
|     | Non-Iowa New Graduate Students Fall 2002 By Bachelors Degree College                                                                                                                                        |
|     | Enrolled New Graduate Students Distribution by Iowa Counties                                                                                                                                                |
|     | New Graduate Students Enrollment by State or Country of Origin                                                                                                                                              |
|     |                                                                                                                                                                                                             |
|     | SECTION III: MISCELLANEOUS                                                                                                                                                                                  |
|     | College Level Examination Program (CLEP)75                                                                                                                                                                  |
| 242 | Pre-Professional Skills Test, Institutional Summary of Students' Scores                                                                                                                                     |
|     | Professional Skills Test Institutional Summary86                                                                                                                                                            |
|     | Comparison of New Undergraduate Student Gross Applications for Fall  Semester to Admission and Enrollment                                                                                                   |
|     | New Undergraduate Students for Fall 1965-2002 88                                                                                                                                                            |
|     |                                                                                                                                                                                                             |