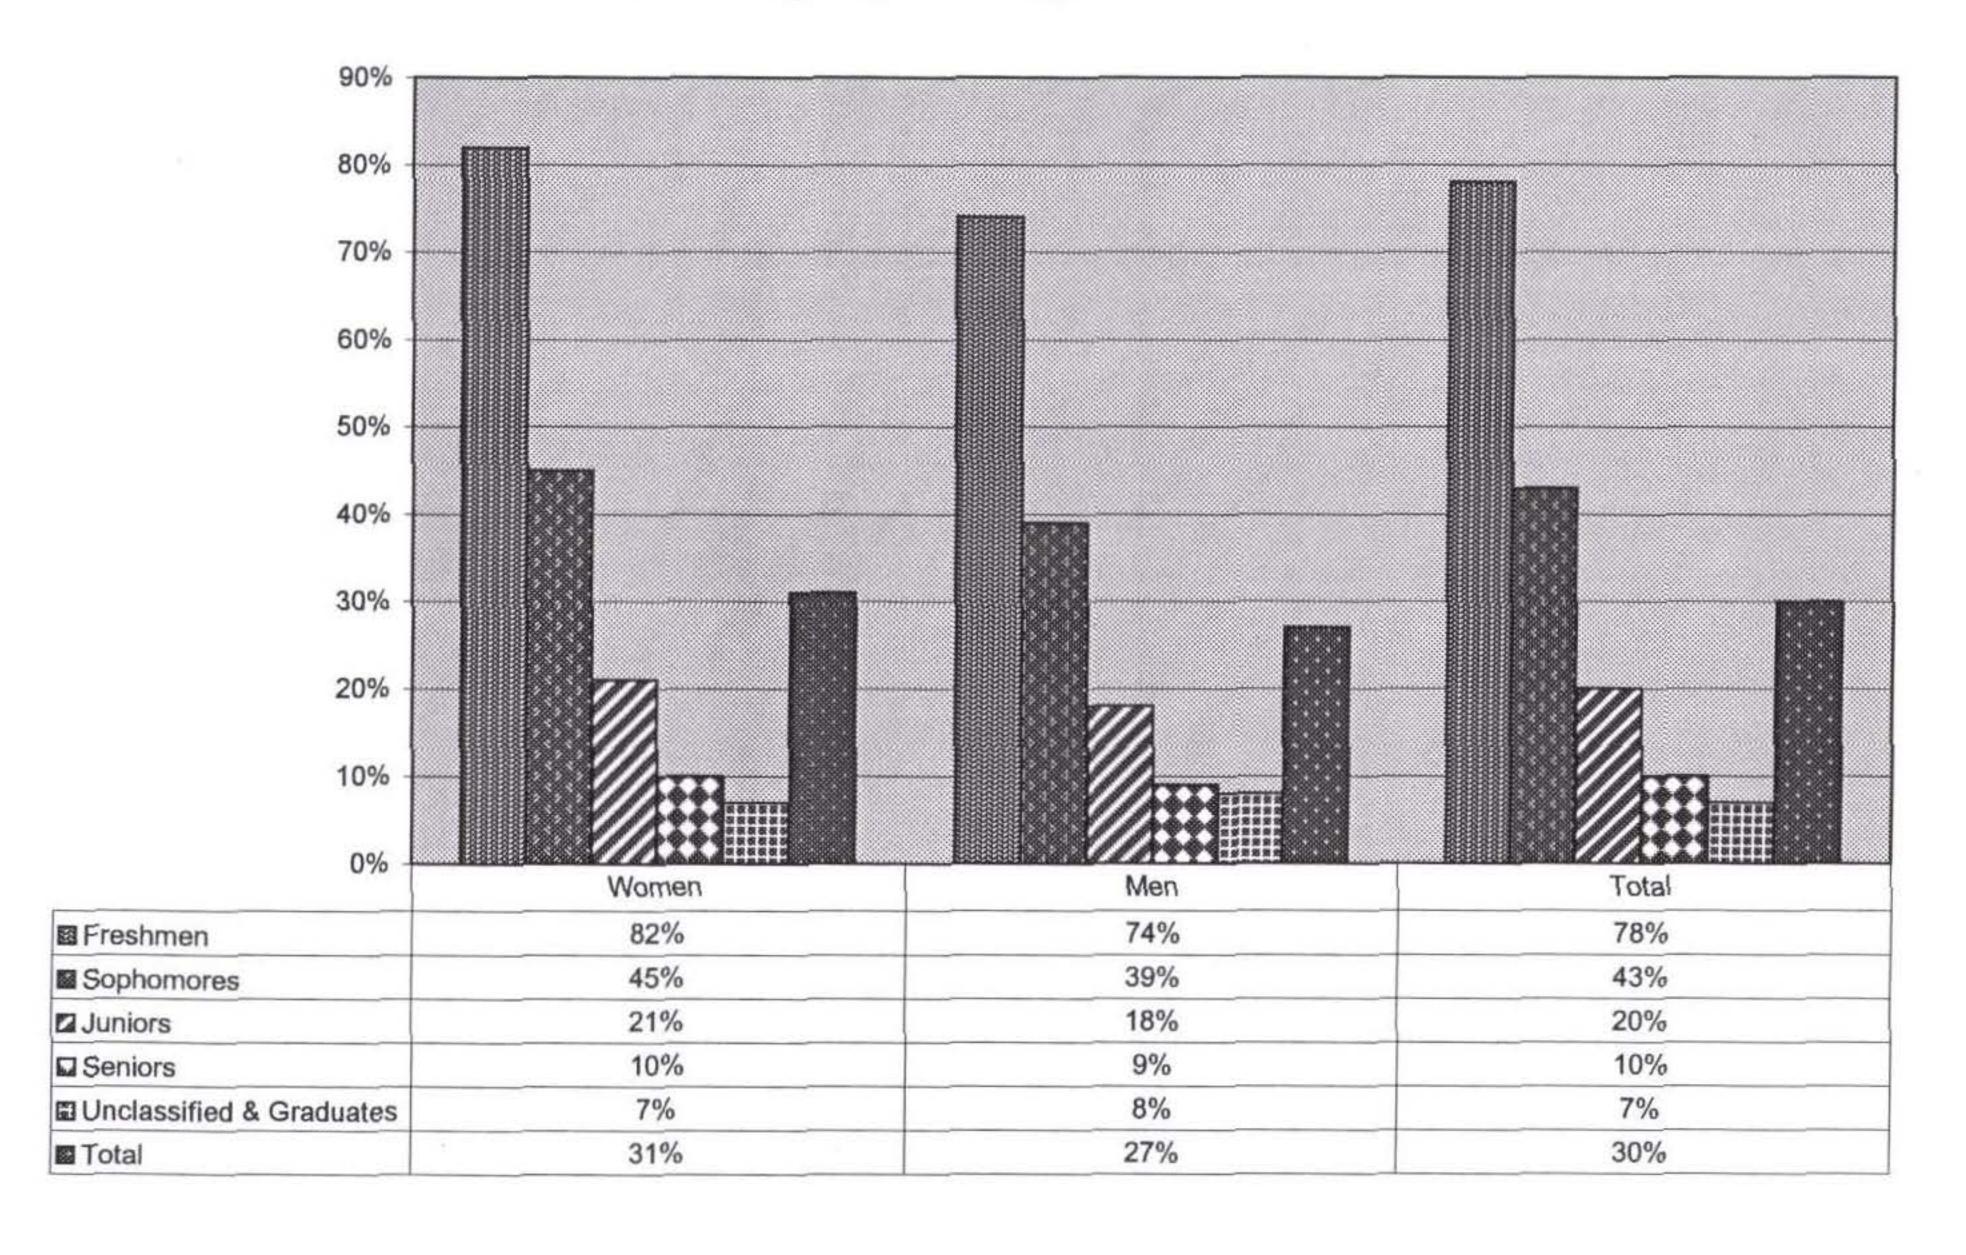

## SECTION I: TOTAL STUDENT ENROLLMENT FOR FALL 2002

The total enrollment of 13,926 students at UNI for the Fall 2002 semester was a decrease of 144 (1.0%) from the previous year. Undergraduate enrollment decreased 192 (1.5%) while graduate enrollment increased 48 (3.0%). Of all students enrolled, 82.5% were full-time; 10.9% of the undergraduates had a part-time enrollment (less than 12 semester hours); and 66.5% of the graduates had a part-time enrollment (less than 9 semester hours). Of all students registered, 58.5% were women. Undergraduates who had declared majors in the teaching curricula were 29.9% of all declared majors.