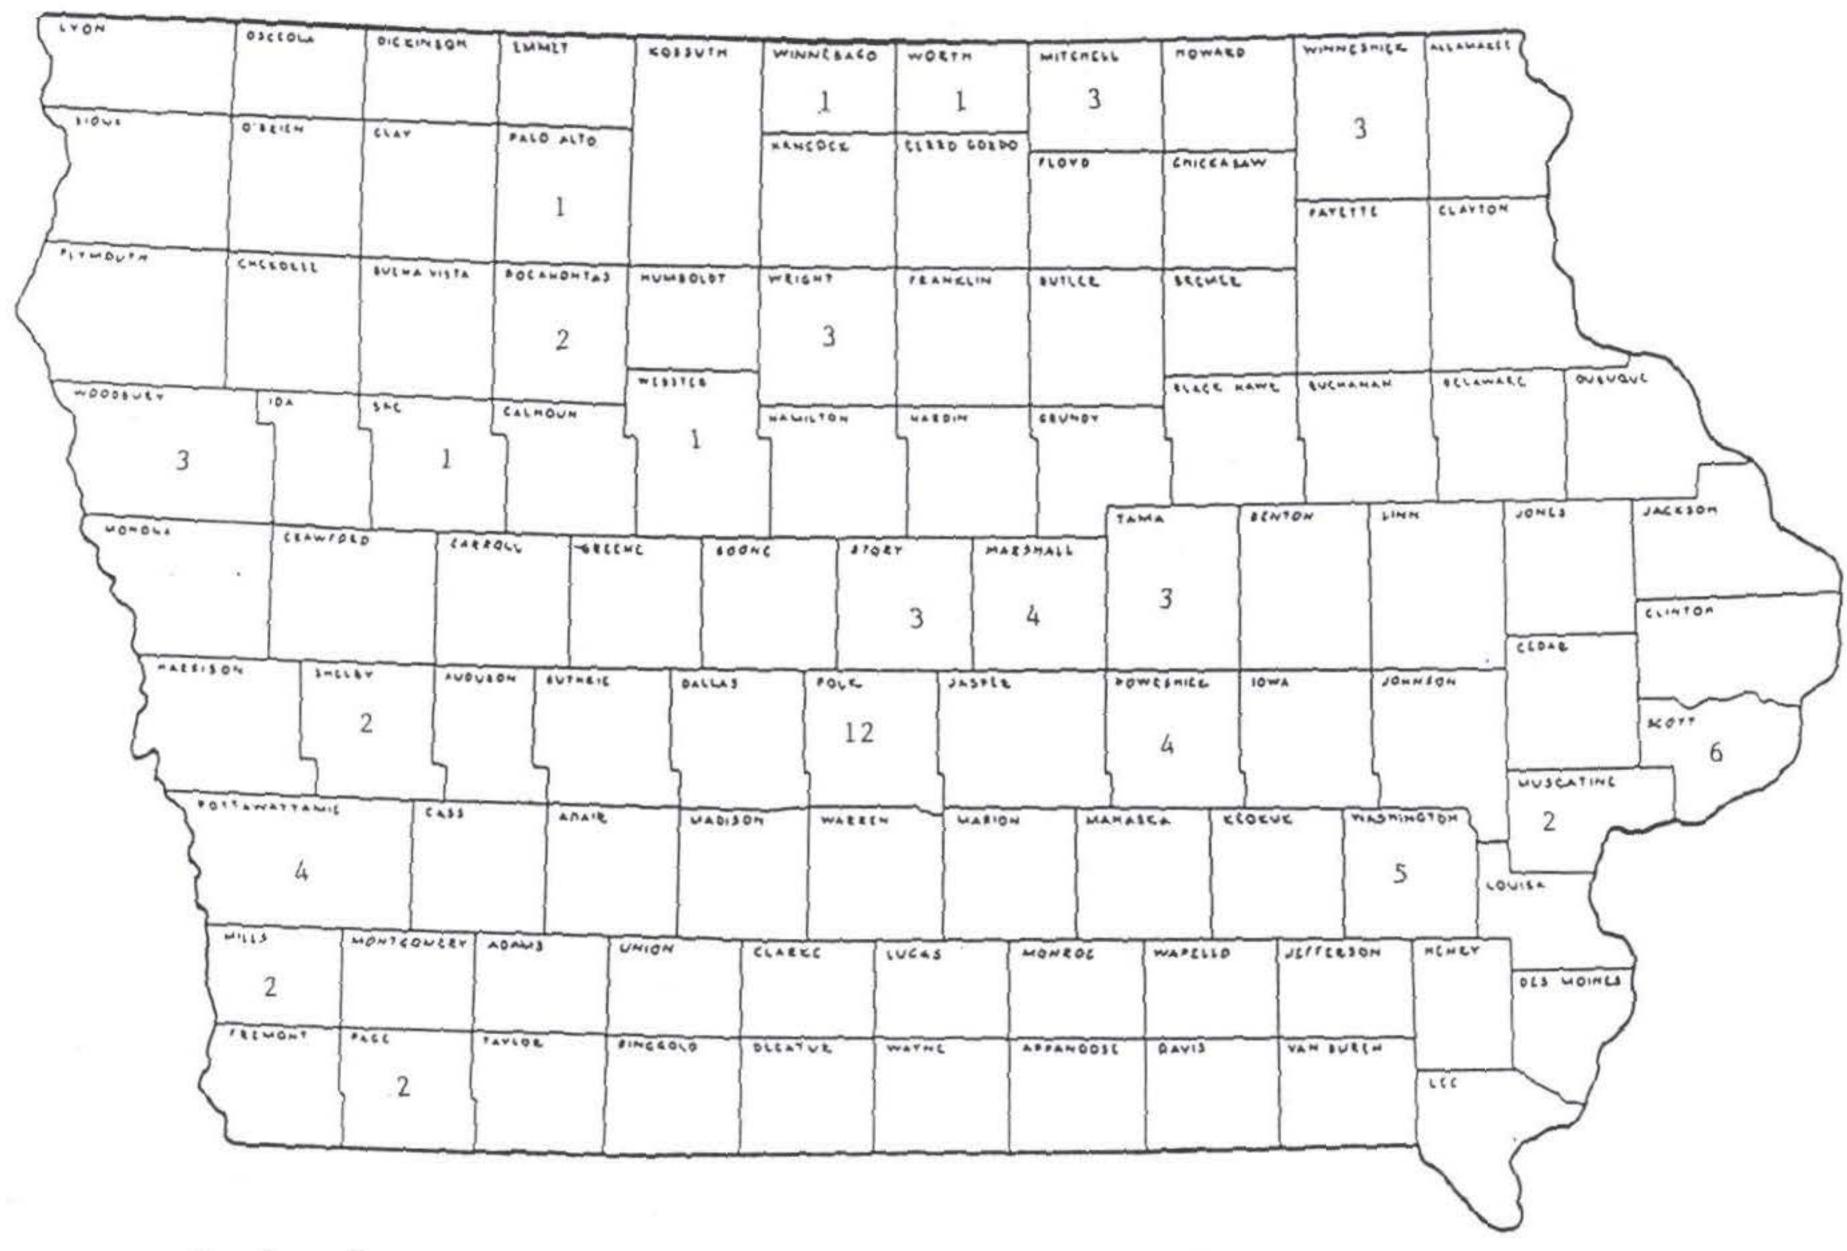

Of the 12,282 undergraduate students, 7,939 (64.6%) indicated an interest in Liberal Arts Curricula, 3,388 (27.6%) in the Teaching curricula, and 955 (7.8%) were undecided or unclassified.

A total of 12,781 (91.8% of all students) were lowa residents, 2,262 (16.2%) were from Black Hawk County, and 1,441 (10.3%) were from counties contiguous to Black Hawk.