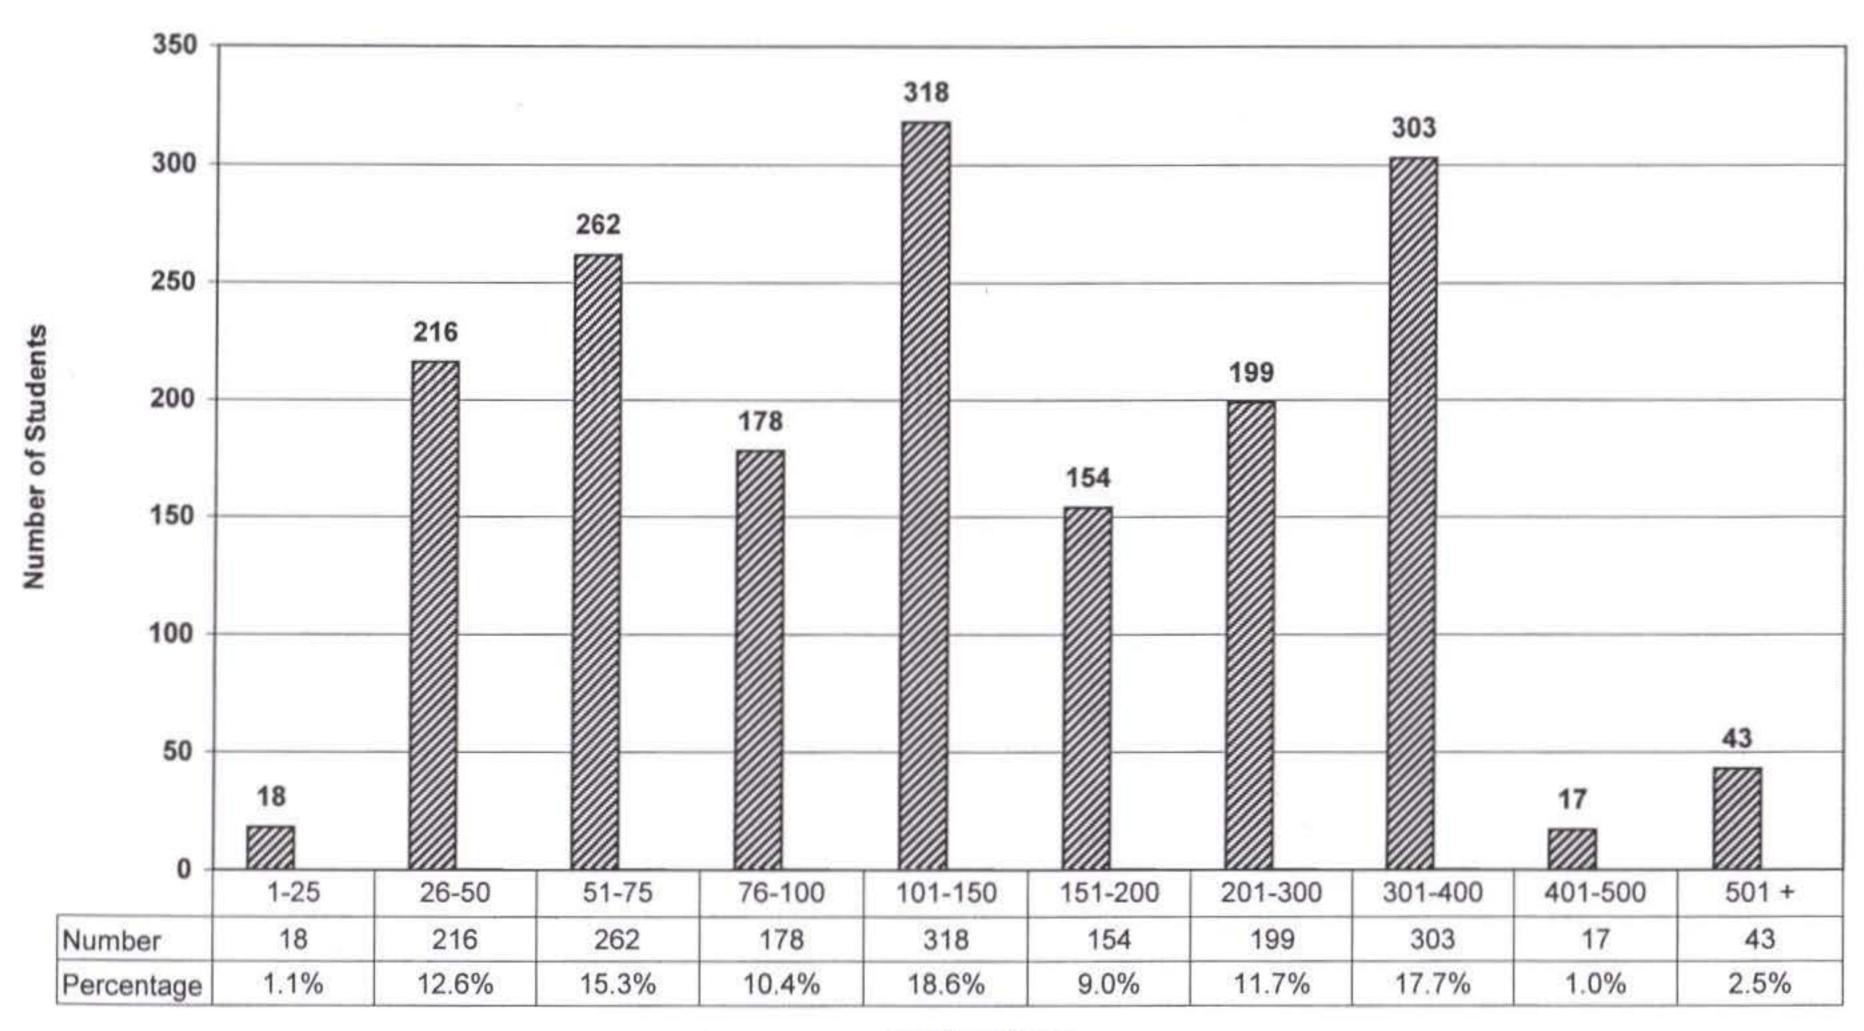

| Grand Total       |                             | 244  | 187  | 209  | 222  | 205  | 122  |

University of Northern Iowa
Disability Services/Counseling Center
University Health Services
September 2002

#### UNI Residence Hall Occupancy Fall 2002



#### UNI Residence Hall Occupancy Percentage Of Total Enrollment Fall 2002



## Section II: New Students Entering UNI Fall Semester 2002

Part A. Freshmen Direct From High School

Fall 2002
Distribution by Month of Application
Enrolled Freshmen New From High School



Fall 2002
Distribution By Residency
Enrolled Freshmen New From High School



Fall 2002
Distribution by Miles from UNI Campus
Enrolled Freshmen New from Iowa High Schools



Miles from UNI Campus



Fall 2002
Distribution by HS Class Size
Enrolled Freshmen New From High School



**HS Class Size** 

Fall 2002
Distribution by Percentile Rank
Enrolled Freshmen New From High School



**High School Percentile** 

Fall 2002
Distribution By ACT Composite Score
Enrolled Freshmen New From High School



**ACT Composite Score** 

Fall 2002 Distribution by ACT National Quartile Norms **Enrolled Freshmen New From High School** 



**ACT National Quartile Norms** 

#### ACT Composite Scores for New Freshman Students Entering UNI Expressed by Quartile Range Fall Terms 1992-2002

|      | Lower          |             | Upper          |
|------|----------------|-------------|----------------|
|      | Q <sub>1</sub> | $Q_2 + Q_3$ | Q <sub>4</sub> |
| 1992 | 20.86          | 20.87-25.68 | 25.69          |
| 1993 | 20.99          | 21.0-25.82  | 25.83          |
| 1994 | 21.08