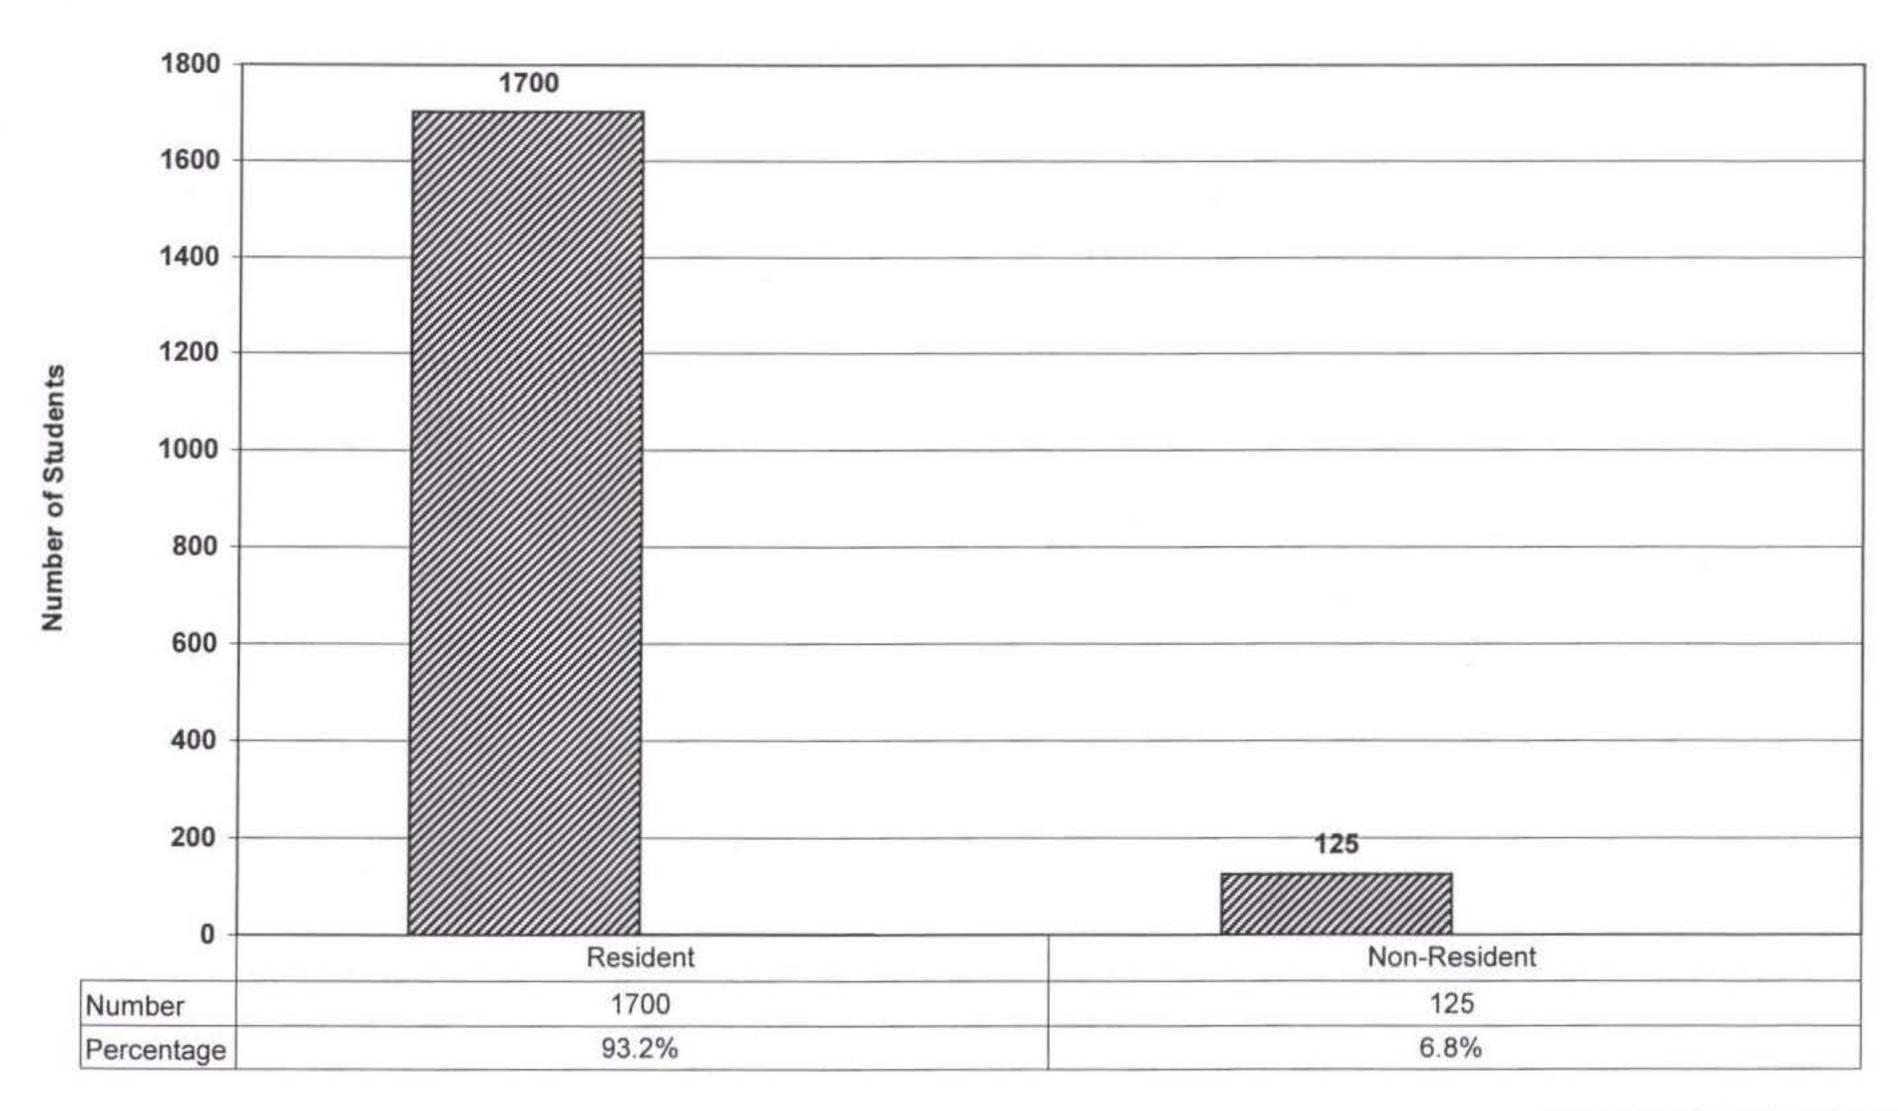

|     | Percentage Distribution by ACT Standard Composite Score and High School Rank in Class for Students New From High School Entering Fall 1975 Through Fall 2002 For Whom BOTH ACT Score and Rank are Available |
|-----|-------------------------------------------------------------------------------------------------------------------------------------------------------------------------------------------------------------|
|     | Distribution by Curriculum Enrolled Freshmen New From High School                                                                                                                                           |
|     | Distribution of Full-Time and Part-time Students Enrolled Freshmen New From High School 55                                                                                                                  |
|     | 1,825 New Degree Students Entering Directly from High School Fall 2002 by Major Interest as Indicated on Application for Admission                                                                          |
|     | Pre-Professional Prospective Major Areas as Indicated on Application for Admission  By New Enrolled Students Entering Directly From High School                                                             |
|     | New Freshmen Comparison of Applications to Enrolled Fall Terms 1987-2002                                                                                                                                    |
|     | PART B. TRANSFERS FROM OTHER COLLEGES AND UNIVERSITIES                                                                                                                                                      |
|     | New Transfer Degree Students Entering UNI Fall 2002 61                                                                                                                                                      |
|     | New Two-Year College Transfers Fall 1986 Through Fall 2002                                                                                                                                                  |
|     | New Transfers Comparison of Applications to Enrolled Fall Terms 1987-2002                                                                                                                                   |
|     | PART C. NEW GRADUATE STUDENTS                                                                                                                                                                               |
|     | New Graduate Students Fall 2002 by Major Area 67                                                                                                                                                            |
|     | Iowa New Graduate Students Fall 2002 by Bachelors Degree College                                                                                                                                            |
|     | Non-Iowa New Graduate Students Fall 2002 By Bachelors Degree College                                                                                                                                        |
|     | Enrolled New Graduate Students Distribution by Iowa Counties                                                                                                                                                |
|     | New Graduate Students Enrollment by State or Country of Origin                                                                                                                                              |
|     |                                                                                                                                                                                                             |
|     | SECTION III: MISCELLANEOUS                                                                                                                                                                                  |
|     | College Level Examination Program (CLEP)75                                                                                                                                                                  |
| 242 | Pre-Professional Skills Test, Institutional Summary of Students' Scores                                                                                                                                     |
|     | Professional Skills Test Institutional Summary86                                                                                                                                                            |
|     | Comparison of New Undergraduate Student Gross Applications for Fall  Semester to Admission and Enrollment                                                                                                   |
|     | New Undergraduate Students for Fall 1965-2002 88                                                                                                                                                            |
|     |                                                                                                                                                                                                             |