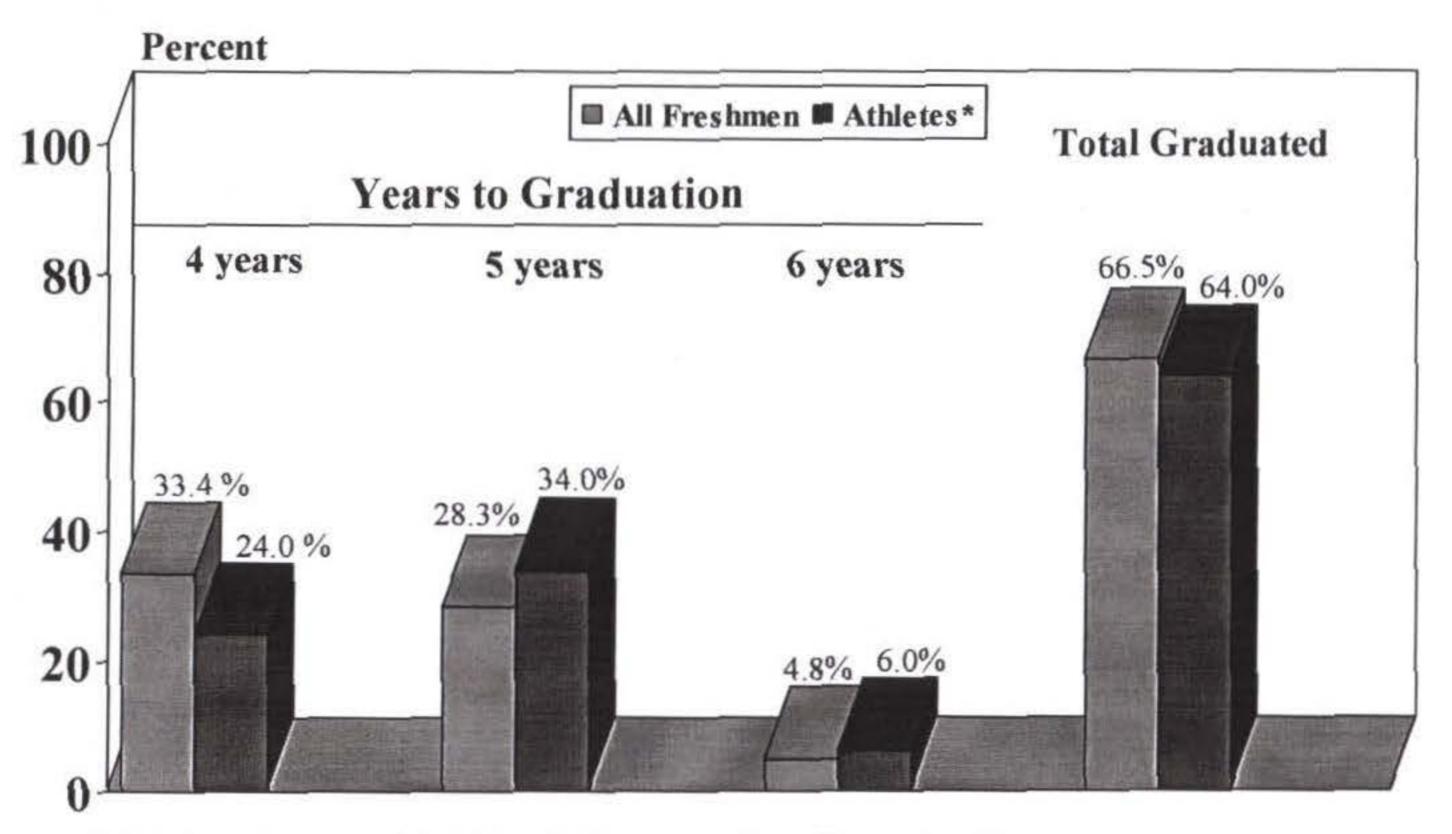

| Freshman Class of 1996 Graduation Rate of Full-time Students,  Total Class and Athletes | 89   |
|-----------------------------------------------------------------------------------------|------|
| Average Grade Indexes Fall Semesters                                                    | 90   |
| Students Receiving VA Educational Benefits Fall Semesters 1973-2002                     | . 91 |
| Student Retention and Persistence to Graduation                                         | -95  |
| New Full-time Direct from HS Freshman Class of 1996 Retention and Graduation Rate       | . 96 |