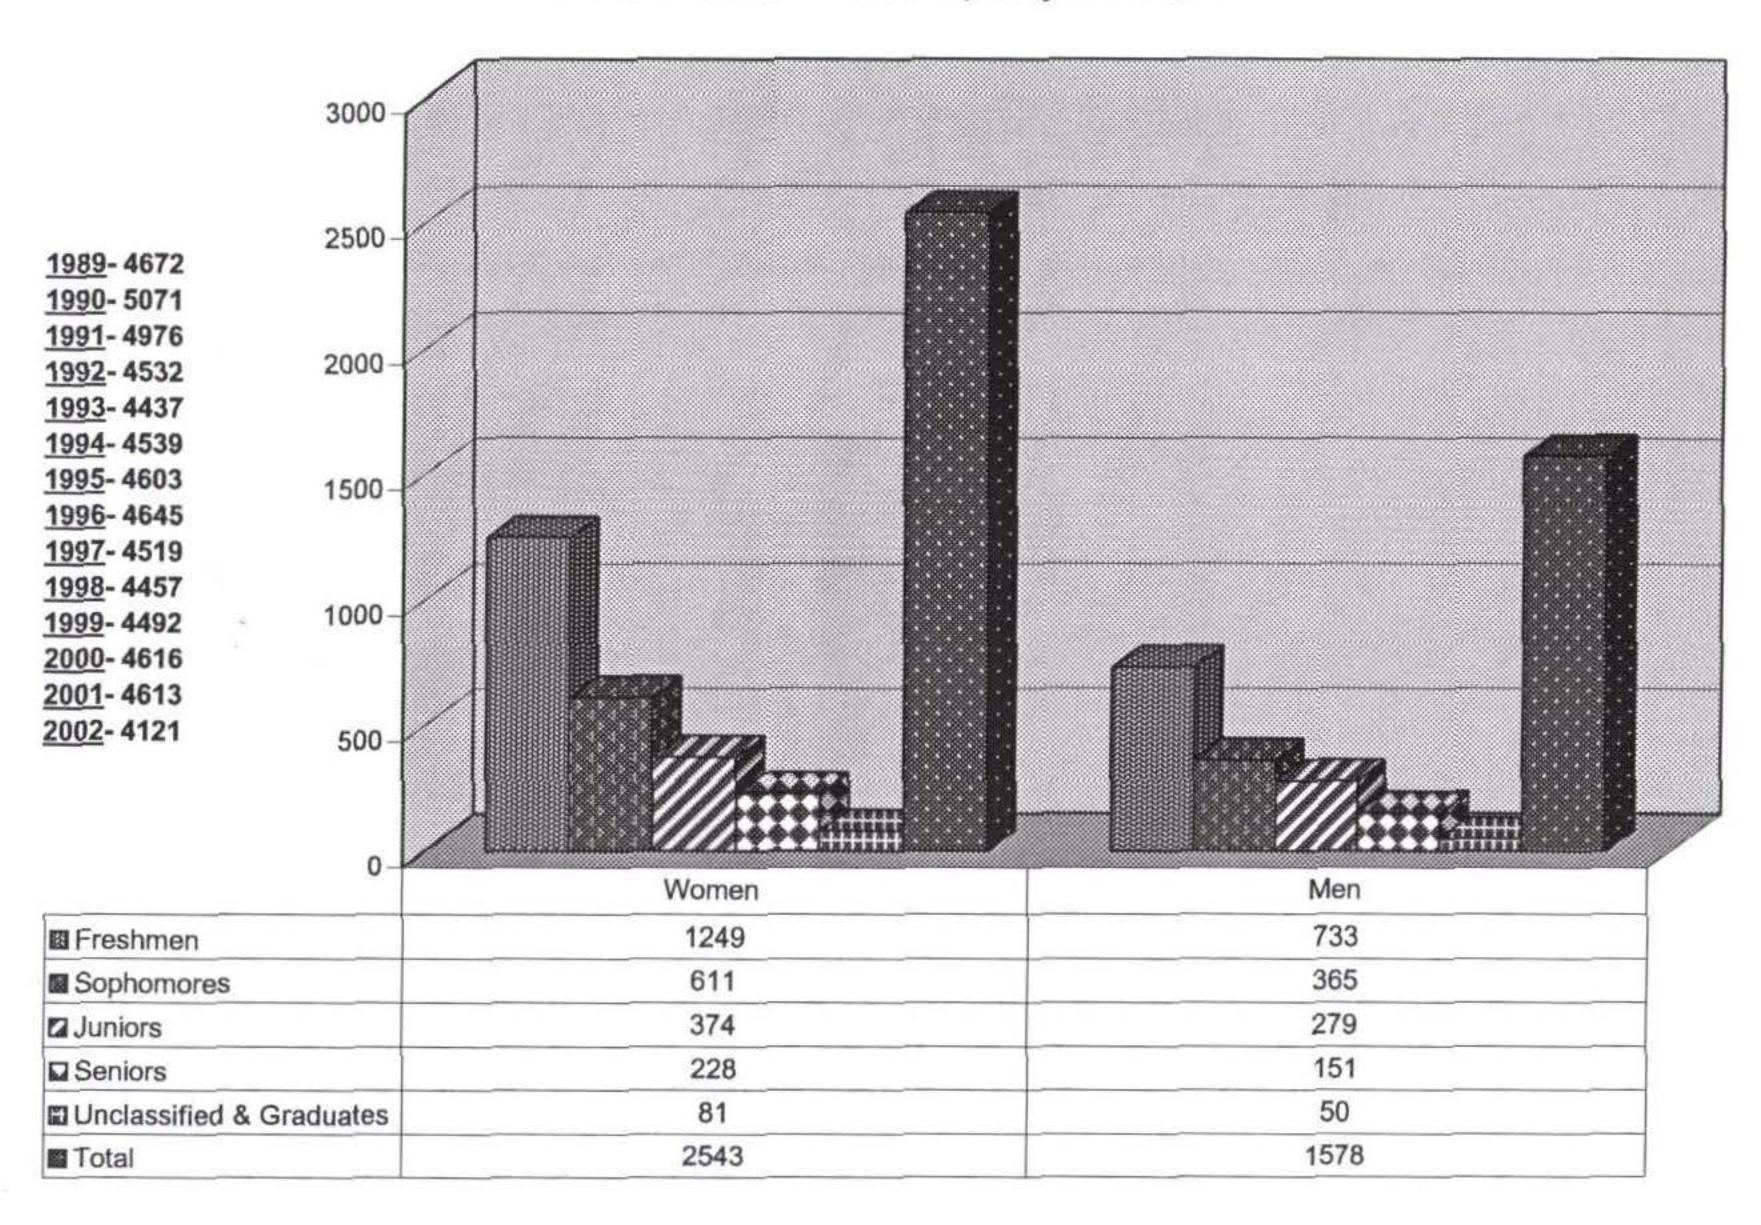

## SECTION I: TOTAL STUDENT ENROLLMENT FOR FALL 2002

The total enrollment of 13,926 students at UNI for the Fall 2002 semester was a decrease of 144 (1.0%) from the previous year. Undergraduate enrollment decreased 192 (1.5%) while graduate enrollment increased 48 (3.0%). Of all students enrolled, 82.5% were full-time; 10.9% of the undergraduates had a part-time enrollment (less than 12 semester hours); and 66.5% of the graduates had a part-time enrollment (less than 9 semester hours). Of all students registered, 58.5% were women. Undergraduates who had declared majors in the teaching curricula were 29.9% of all declared majors.