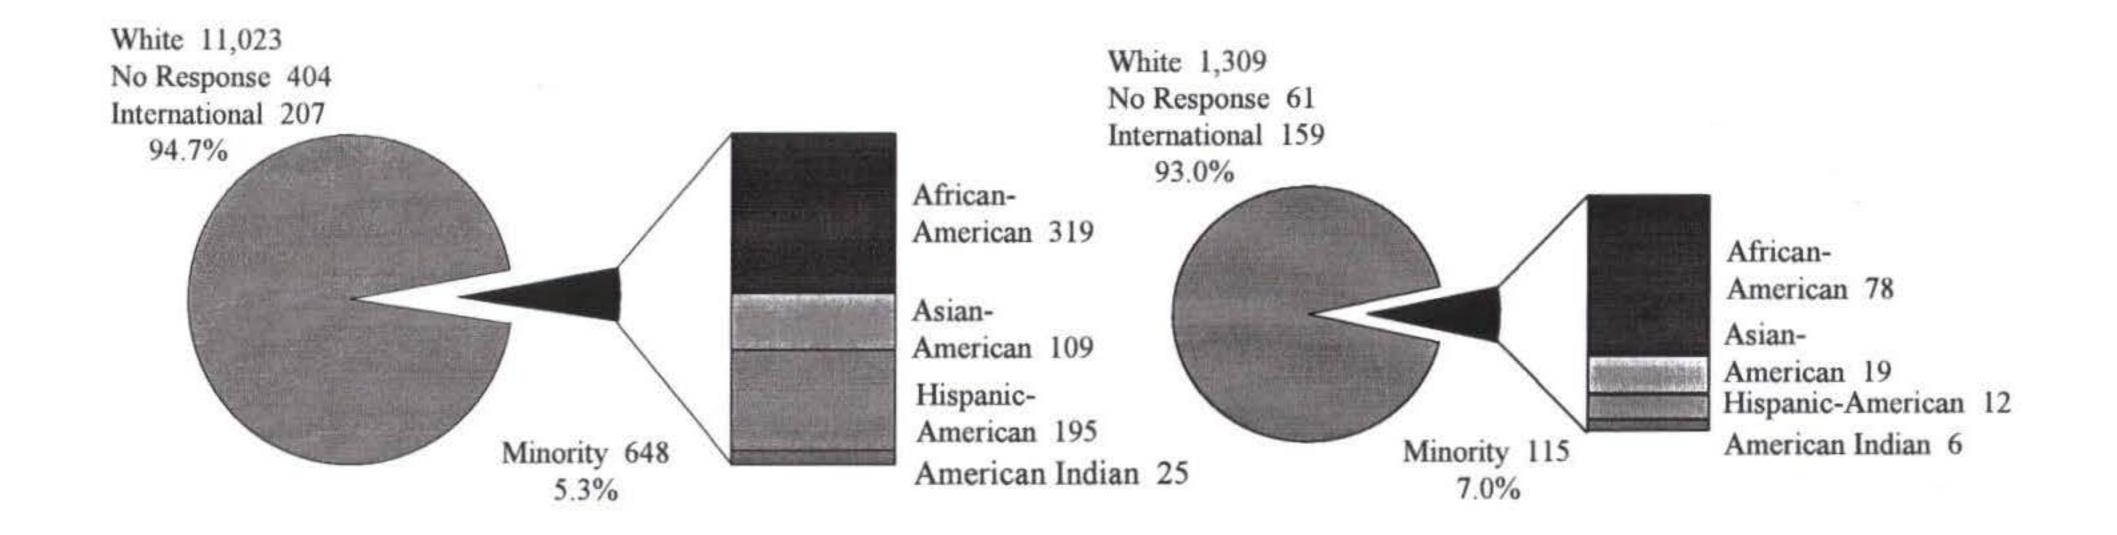

The 366 foreign students enrolled included 207 (8.4% increase) undergraduate students and 159 (3.0% decrease) graduate students from 72 foreign countries.

Of the 13,926 students, 12,332 (88.6%) were Caucasian and 397 (2.9%) were African American. Hispanics, Asians, and American Indians represented 2.6% of the enrollment. Students with no ethnic response represented 3.3% of the enrollment.