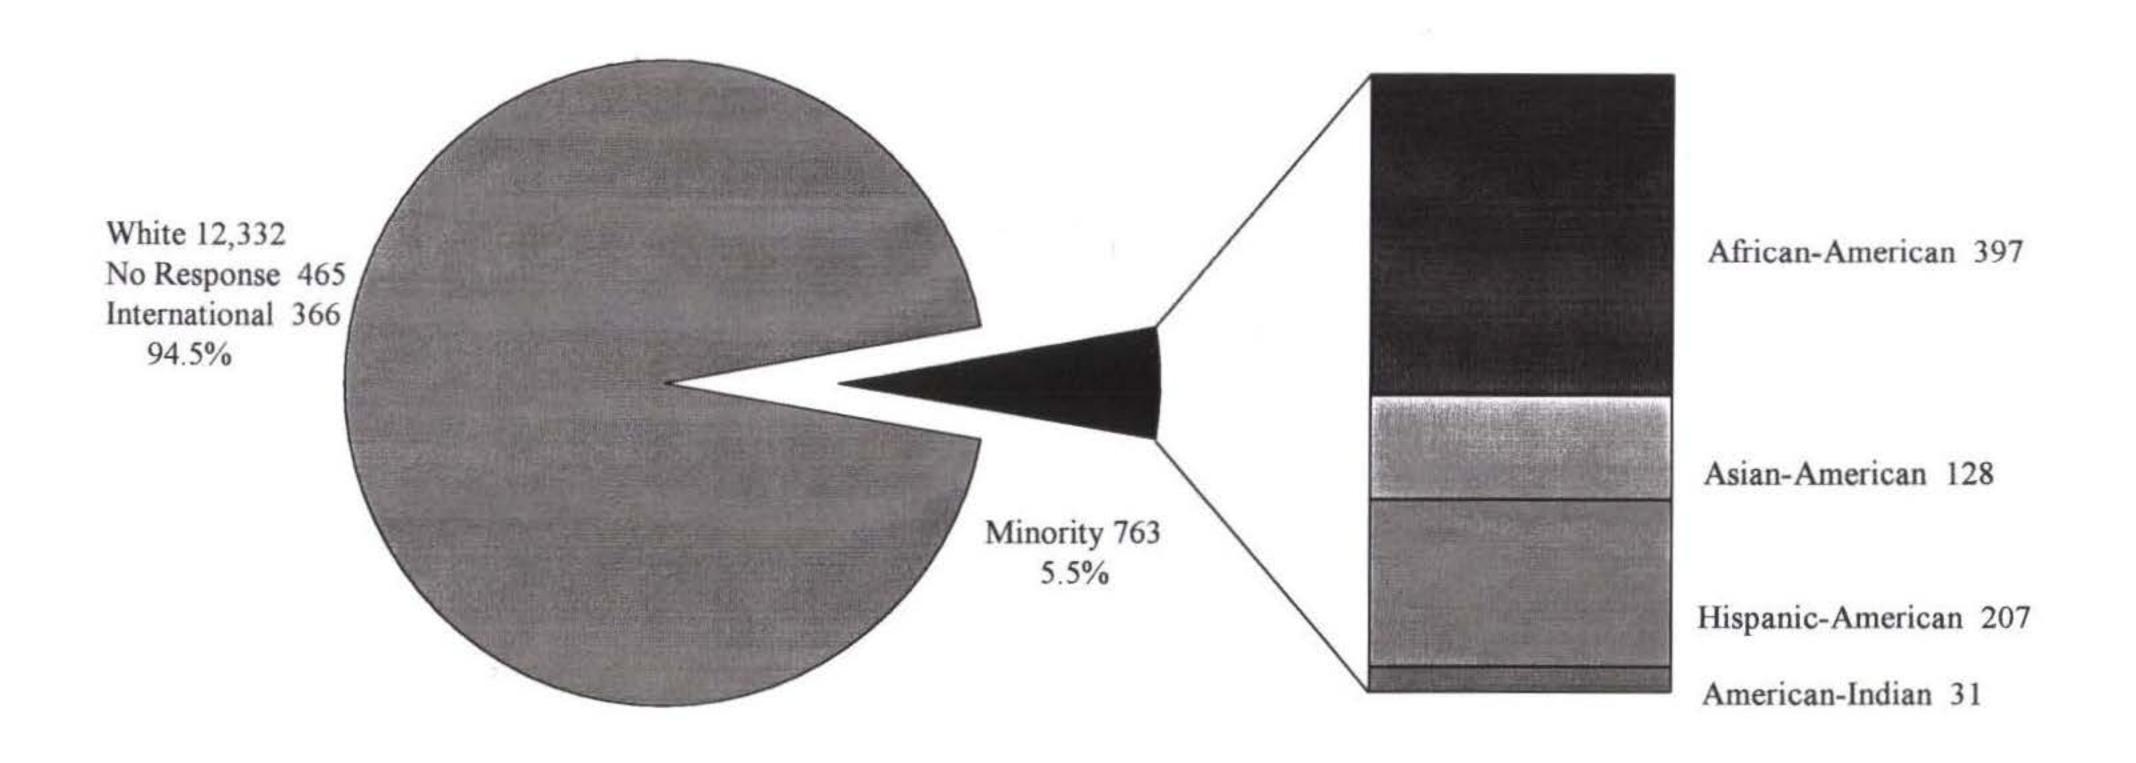

The 366 foreign students enrolled included 207 (8.4% increase) undergraduate students and 159 (3.0% decrease) graduate students from 72 foreign countries.

Of the 13,926 students, 12,332 (88.6%) were Caucasian and 397 (2.9%) were African American. Hispanics, Asians, and American Indians represented 2.6% of the enrollment. Students with no ethnic response represented 3.3% of the enrollment.