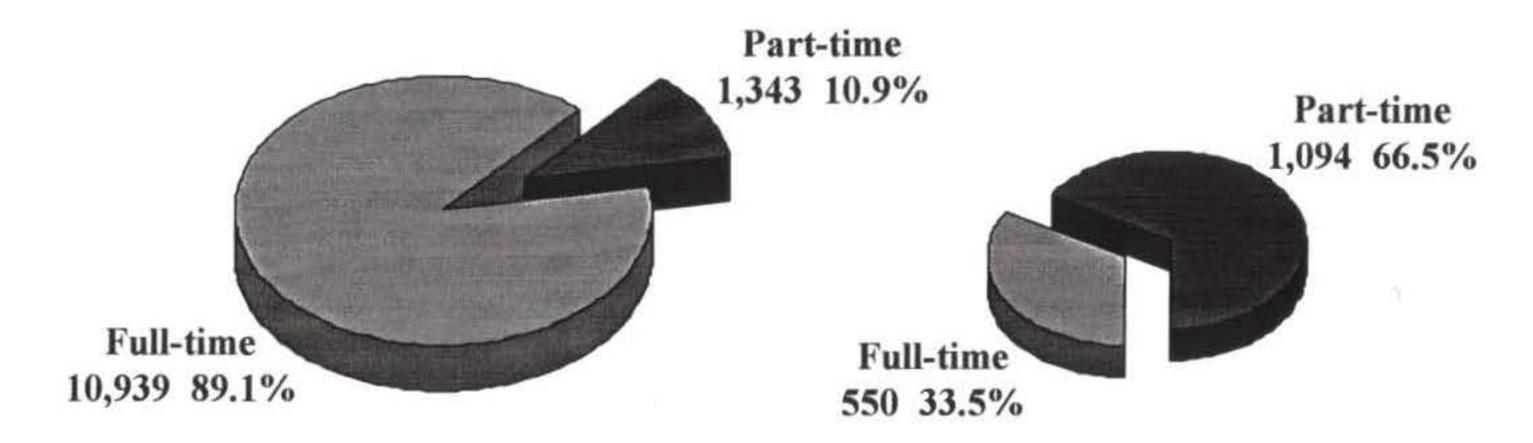

## SECTION I: TOTAL STUDENT ENROLLMENT FOR FALL 2002

The total enrollment of 13,926 students at UNI for the Fall 2002 semester was a decrease of 144 (1.0%) from the previous year. Undergraduate enrollment decreased 192 (1.5%) while graduate enrollment increased 48 (3.0%). Of all students enrolled, 82.5% were full-time; 10.9% of the undergraduates had a part-time enrollment (less than 12 semester hours); and 66.5% of the graduates had a part-time enrollment (less than 9 semester hours). Of all students registered, 58.5% were women. Undergraduates who had declared majors in the teaching curricula were 29.9% of all declared majors.

# Total Enrollment By Full-Time and Part-Time Fall 2002

## UNDERGRADUATE

## **GRADUATE**

Total based on Undergraduate 12,282 Graduate 1,644

## UNIVERSITY OF NORTHERN IOWA Fall 2002 Enrollment - Third Week

|                                                                                                    |                                          | Full-time                                  |                                             | F                                    | Part-tim                              | е                                      |                                           | Total                                       |                                                        |  |  |  |
|----------------------------------------------------------------------------------------------------|------------------------------------------|--------------------------------------------|---------------------------------------------|--------------------------------------|---------------------------------------|----------------------------------------|-------------------------------------------|---------------------------------------------|--------------------------------------------------------|--|--|--|
|                                                                                                    | M                                        | W T                                        |                                             | M                                    | W                                     | T                                      | M                                         | W                                           | T                                                      |  |  |  |
| Undergraduates - Total                                                                             | 4657                                     | 6282                                       | 10939                                       | 583                                  | 760                                   | 1343                                   | 5240                                      | 7042                                        | 12282                                                  |  |  |  |
| Graduates - Total                                                                                  | <u>185</u>                               | <u>365</u>                                 | <u>550</u>                                  | 357                                  | 737                                   | 1094                                   | 542                                       | 1102                                        | 1644                                                   |  |  |  |
| Total Students in<br>Residence, Extension and Corresponde                                          | 4842<br>ence Co                          | 12/12/14/2                                 | 11489                                       | 940                                  | 1497                                  | 2437                                   | 5782                                      | 8144                                        | 13926                                                  |  |  |  |
| ALL UNDERGRADUATES                                                                                 |                                          |                                            |                                             |                                      |                                       |                                        |                                           |                                             |                                                        |  |  |  |
| Seniors Juniors Sophomores Freshmen Unclassified TOTAL                                             | 1361<br>1408<br>902<br>968<br>18<br>4657 | 1940<br>1613<br>1242<br>1462<br>25<br>6282 | 3301<br>3021<br>2144<br>2430<br>43<br>10939 | 281<br>123<br>40<br>28<br>111<br>583 | 292<br>152<br>109<br>64<br>143<br>760 | 573<br>275<br>149<br>92<br>254<br>1343 | 1642<br>1531<br>942<br>996<br>129<br>5240 | 2232<br>1765<br>1351<br>1526<br>168<br>7042 | 3874<br>3296<br>2293<br>2522<br>297<br>12282           |  |  |  |
| TEACHING                                                                                           | 4007                                     | 0202                                       | 10000                                       | 000                                  | 700                                   | 1040                                   | 0240                                      | 1042                                        | 12202                                                  |  |  |  |
| Seniors Juniors Sophomores Freshmen TOTAL Percent of Classified Undergraduates Percent of Declared | 336<br>261<br>153<br>151<br>901          | 896<br>567<br>377<br>448<br>2288           | 1232<br>828<br>530<br>599<br>3189           | 28<br>16<br>5<br>1<br>50             | 85<br>30<br>23<br>11<br>149           | 113<br>46<br>28<br>12<br>199           | 364<br>277<br>158<br>152<br>951           | 981<br>597<br>400<br>459<br>2437            | 1345<br>874<br>558<br>611<br>3388<br>28.3%<br>29.9%    |  |  |  |
| LIBERAL ARTS                                                                                       |                                          |                                            |                                             |                                      |                                       |                                        |                                           |                                             |                                                        |  |  |  |
| Seniors Juniors Sophomores Freshmen TOTAL Percent of Classified Undergraduates Percent of Declared | 1025<br>1139<br>682<br>647<br>3493       | 1044<br>1037<br>760<br>751<br>3592         | 2069<br>2176<br>1442<br>1398<br>7085        | 253<br>104<br>31<br>21<br>409        | 206<br>116<br>80<br>43<br>445         | 459<br>220<br>111<br>64<br>854         | 1278<br>1243<br>713<br>668<br>3902        | 1250<br>1153<br>840<br>794<br>4037          | 2528<br>2396<br>1553<br>1462<br>7939<br>66.2%<br>70.1% |  |  |  |
| NOT DECLARED                                                                                       |                                          |                                            |                                             |                                      |                                       |                                        |                                           |                                             |                                                        |  |  |  |
| Seniors Juniors Sophomores Freshmen TOTAL Percent of Classified Undergraduates                     | 8<br>67<br>170<br>245                    | 9<br>105<br>263<br>377                     | 17<br>172<br>433<br>622                     | 3<br>4<br>6<br>13                    | 1<br>6<br>10<br>23                    | 1<br>9<br>10<br>16<br>36               | 11<br>71<br>176<br>258                    | 1<br>15<br>111<br>273<br>400                | 1<br>26<br>182<br>449<br>658                           |  |  |  |