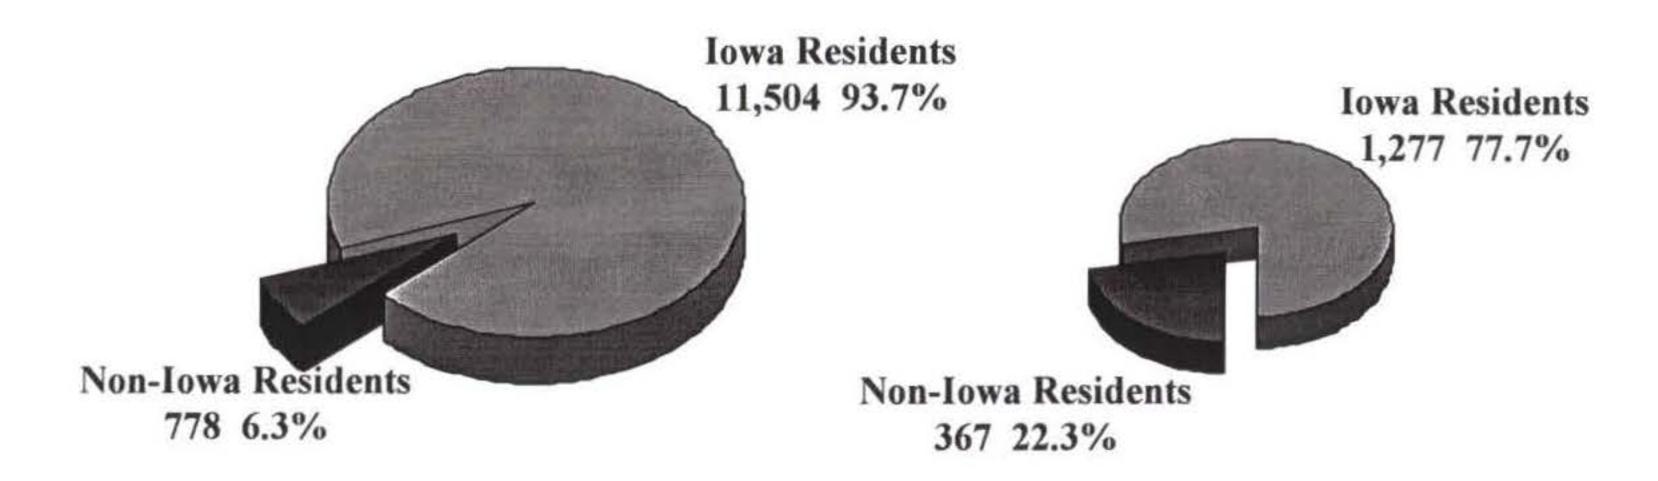

Of the 12,282 undergraduate students, 7,939 (64.6%) indicated an interest in Liberal Arts Curricula, 3,388 (27.6%) in the Teaching curricula, and 955 (7.8%) were undecided or unclassified.

A total of 12,781 (91.8% of all students) were lowa residents, 2,262 (16.2%) were from Black Hawk County, and 1,441 (10.3%) were from counties contiguous to Black Hawk.

## Resident and Non-Resident Headcount and FTE

|                                                  | E                    | Headcount<br>Fall 2002 | Fall                 | FTE<br>2002       |  |  |  |
|--------------------------------------------------|----------------------|------------------------|----------------------|-------------------|--|--|--|
| Undergraduates                                   | Resident             | Non-Resident           | Resident             | Non-Resident      |  |  |  |
| Freshmen Sophomore Subtotal (lower division)     | 2351<br>2175<br>4526 | 171<br>118<br>289      | 2167<br>1991<br>4158 | 152<br>107<br>259 |  |  |  |
|                                                  |                      | 4815                   | 4                    | 417               |  |  |  |
| Junior<br>Senior<br>Subtotal<br>(upper division) | 3106<br>3679<br>6785 | 190<br>195<br>385      | 2757<br>3156<br>5913 | 171<br>172<br>343 |  |  |  |
| (apportant)                                      |                      | 7170                   | 6                    | 5256              |  |  |  |
| Unclassified/Special<br>Students                 | <u>193</u>           | <u>104</u>             | <u>48</u>            | <u>40</u>         |  |  |  |
|                                                  |                      | 297                    | 8                    | 38                |  |  |  |
| TOTAL UNDERGRADUATES                             | 11504                | 778                    | 10119                | 642               |  |  |  |
|                                                  |                      | 12282                  | 1                    | 10761             |  |  |  |
| First Professional                               | NA                   | NA                     | NA                   | NA                |  |  |  |
| Graduates                                        |                      |                        |                      |                   |  |  |  |
| Masters<br>Advanced                              | 910<br>367           | 253<br><u>114</u>      | 619<br>200           | 220<br><u>79</u>  |  |  |  |
| TOTAL GRADUATES                                  | 1277                 | 367                    | 819                  | 299               |  |  |  |
|                                                  |                      | 1644                   | 1                    | 1118              |  |  |  |
| GRAND TOTAL                                      | 12781                | 1145                   | 10938                | 941               |  |  |  |
|                                                  |                      | 13926                  |                      | 11879             |  |  |  |

# Total Enrollment By Resident and Non-Resident Fall 2002